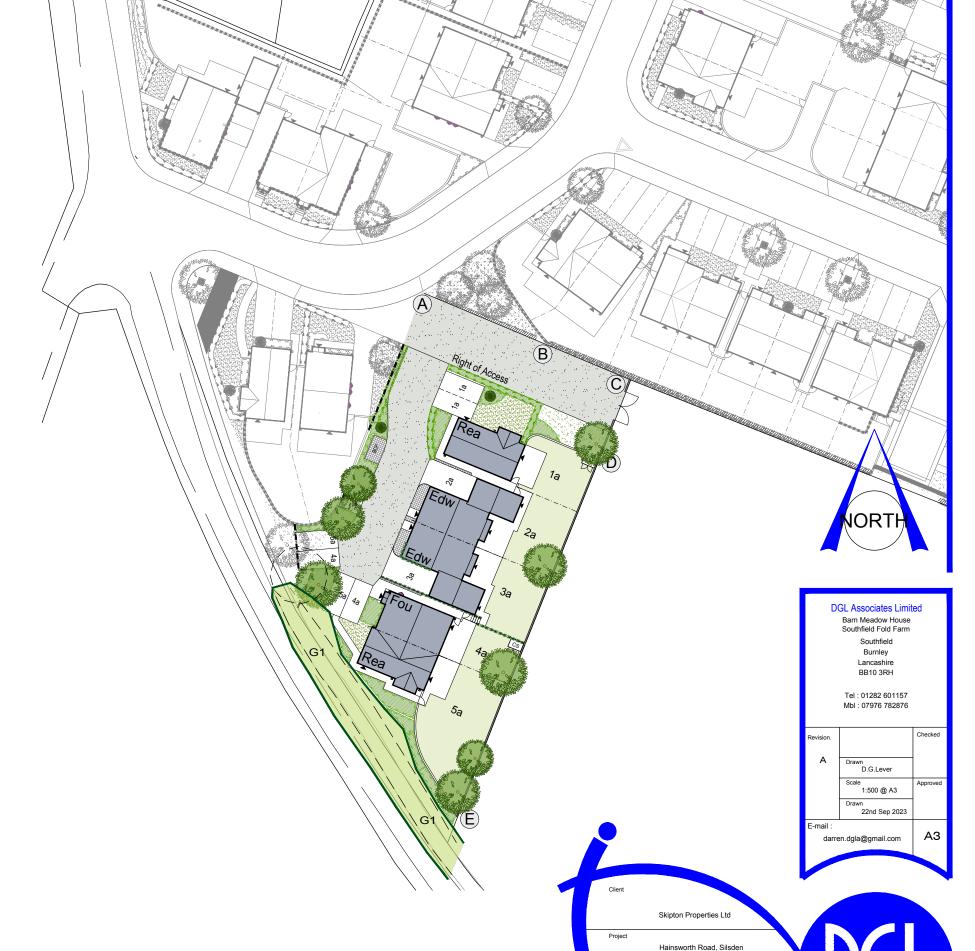

## **MATERIALS PLAN**

## **GROUND SURFACE MATERIALS**

Indicates proposed black tarmac (Adoptable Highway and footpath, shared drives)

Indicates proposed Premia 60 Granite Stone 200mm x 125mm (drives and parking spaces)

Indicates proposed Raj Green Indian Stone Paving Flags (paving between parking spaces)

All private paths & patios to be Raj Green Indian Stone Paving Flags.