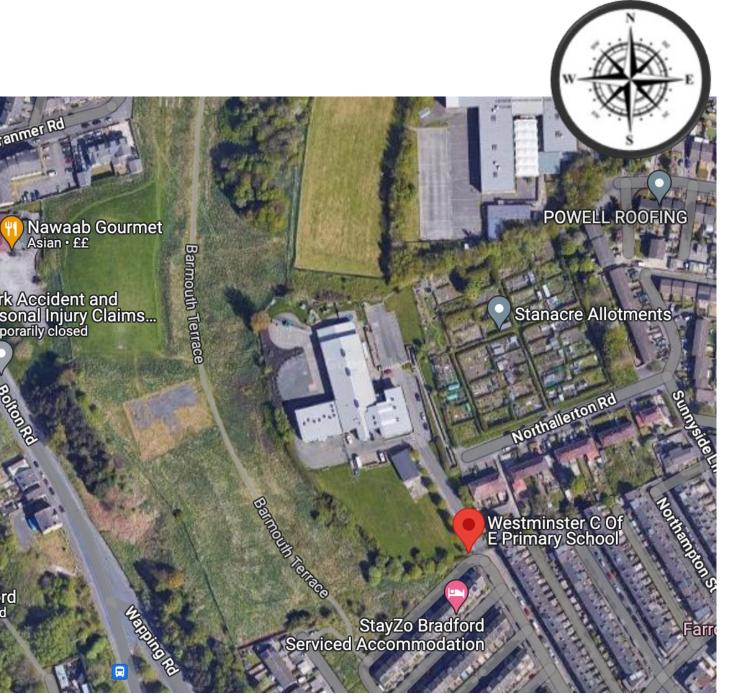

## **School Site Location:**

Westminster CofE Primary School is located in Bradford and can only be accessed from Westminster Road. The school building is surrounded by fields to the south, west and north. It has allotments to the right of the school building.

The solar panels will face towards east, west and south as per the orientation of the building and its roofs.

Local residential areas around the site are few. The homes to the end of Northallerton Road have a view of the school through hedges and at the end of Westminster Road there are a couple of homes that can glimpse the school which is set back on the site. But the site has trees and fields that shield the school from passers by.

The proposed installation will be on the roofs of the buildings and given the school's position under no circumstances will the proposed installation of panels be detrimental towards the amenity of surrounding areas. They will enhance the look of the building as a centre of teaching and learning.