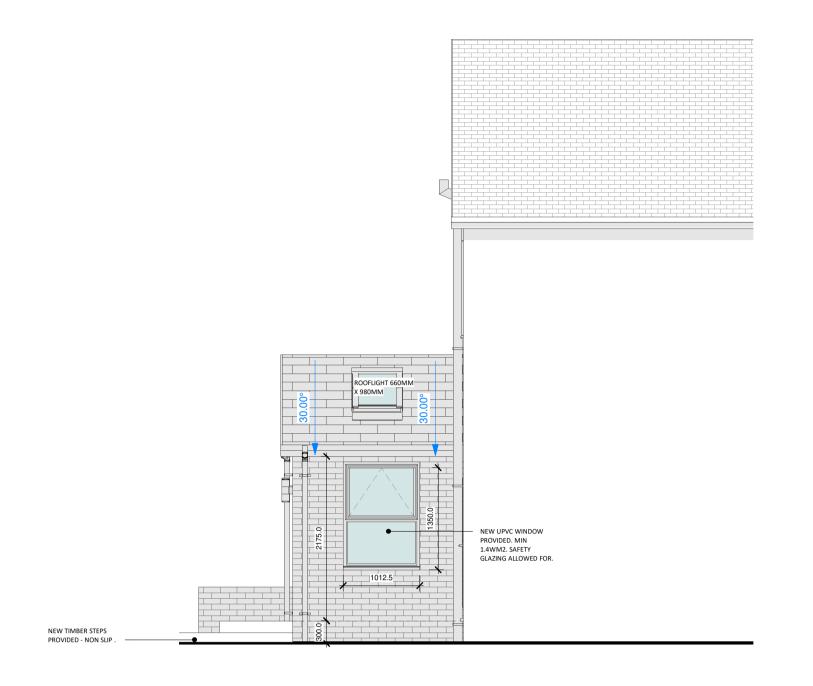

0.1 Proposed Side Elevation A\_

0.1 Proposed Rear Elevation\_

{3D}

## 0.1 Proposed Side Elevation B\_

External Face Finish - Brick finish to new extension to match existing

Rainwater Goods - White PVC half round gutter with White DP.

Windows Finish - Doors - Upvc Windows to match existing - White finish.

Roof Finish - To match existing

Fascia Finish - Grey fascia.