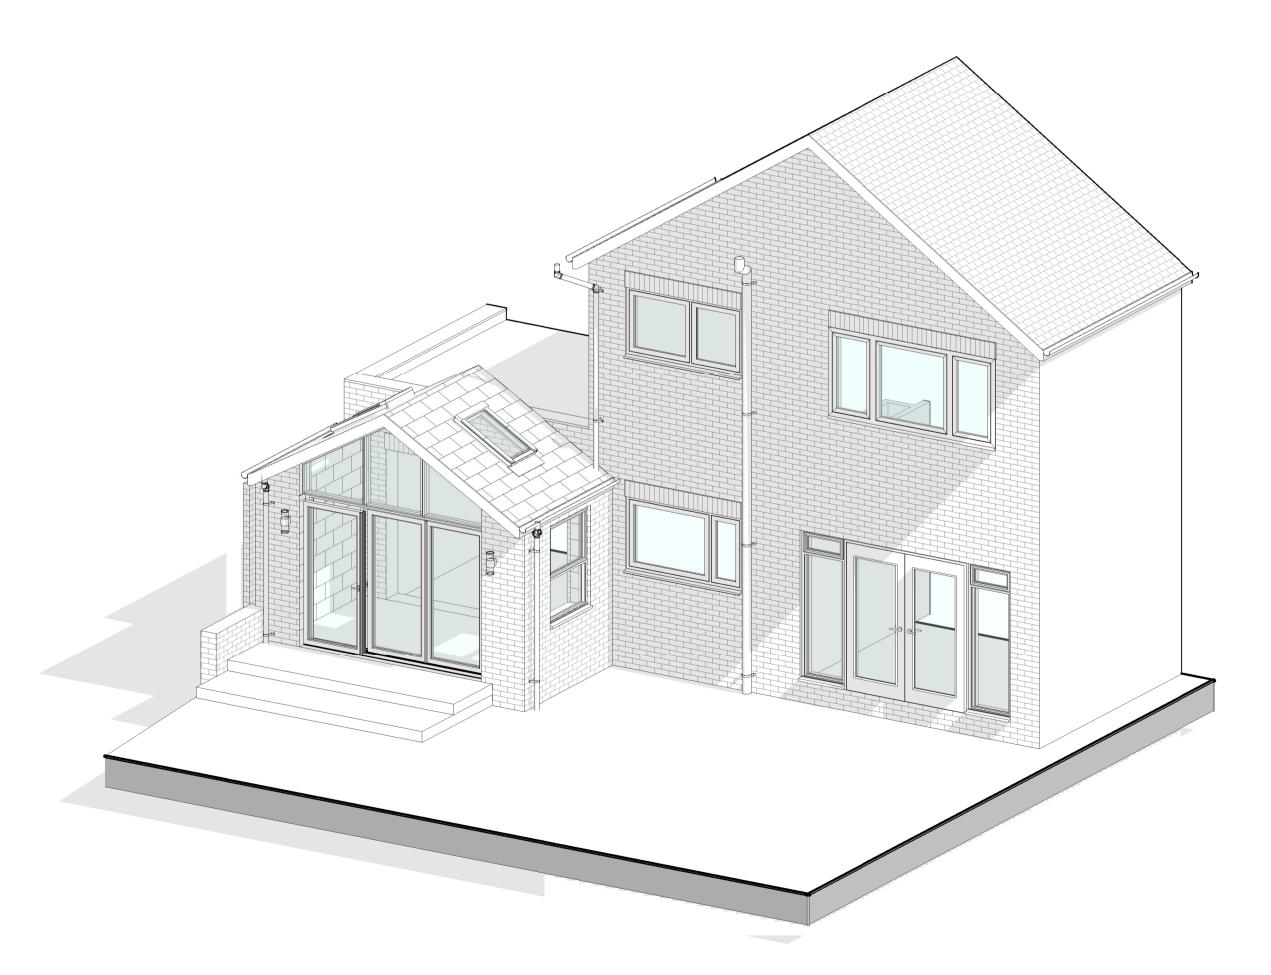

0.1 Proposed Side Elevation A\_

0.1 Proposed Rear Elevation\_



{3D}



## 0.1 Proposed Side Elevation B\_

External Face Finish - Brick finish to new extension to match existing

Rainwater Goods - White PVC half round gutter with White DP.

Windows Finish - Doors - Upvc Windows to match existing - White finish.

Roof Finish - To match existing

Fascia Finish - Grey fascia.

## Material Legend

0 1 2 3 4 5

| Li                                                | ghthouseARC                                                                       | -IIT                           | EC                                     |                                                    | JRE                                                            |  |
|---------------------------------------------------|-----------------------------------------------------------------