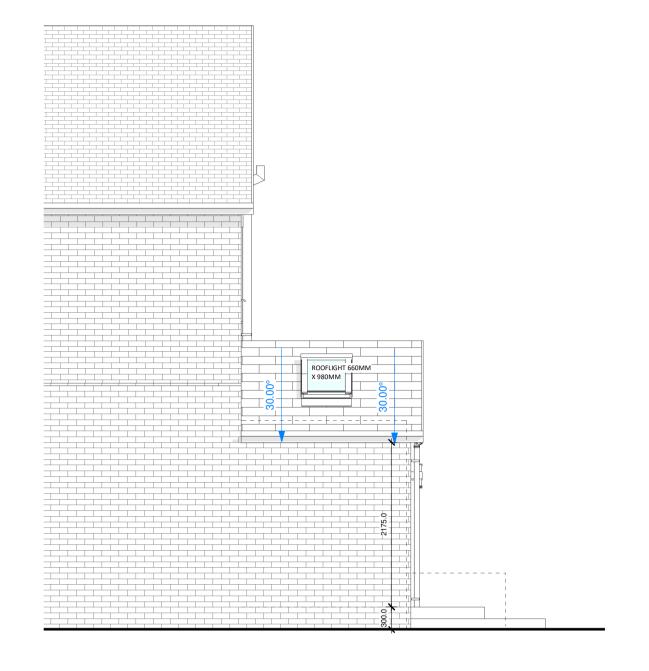

## 0.1 Proposed Side Elevation B\_

External Face Finish - Brick finish to new extension to match existing

Rainwater Goods - White PVC half round gutter with White DP.

Windows Finish - Doors - Upvc Windows to match existing - White finish.

Roof Finish - To match existing

Fascia Finish - Grey fascia.