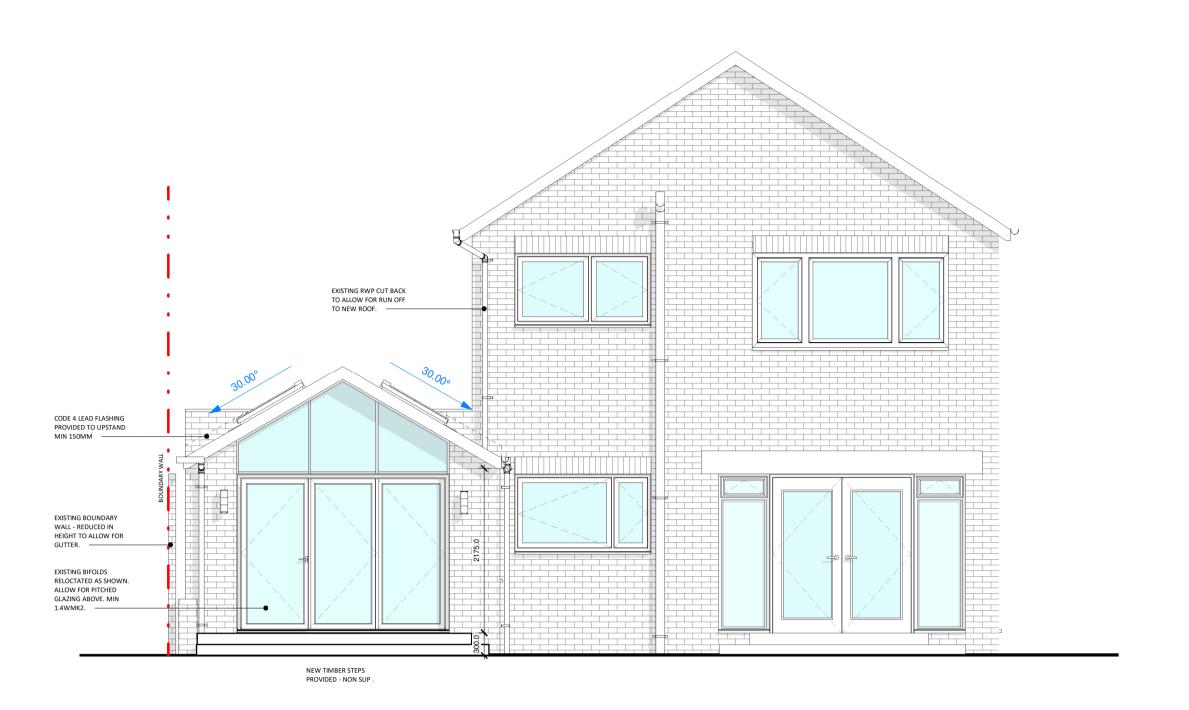

0.1 Proposed Side Elevation A\_

0.1 Proposed Rear Elevation\_

{3D}

## 0.1 Proposed Side Elevation B\_

External Face Finish - Brick finish to new extension to match existing

Rainwater Goods - White PVC half round gutter with White DP.

Windows Finish - Doors - Upvc Windows to match existing - White finish.

Roof Finish - To match existing

Fascia Finish - Grey fascia.