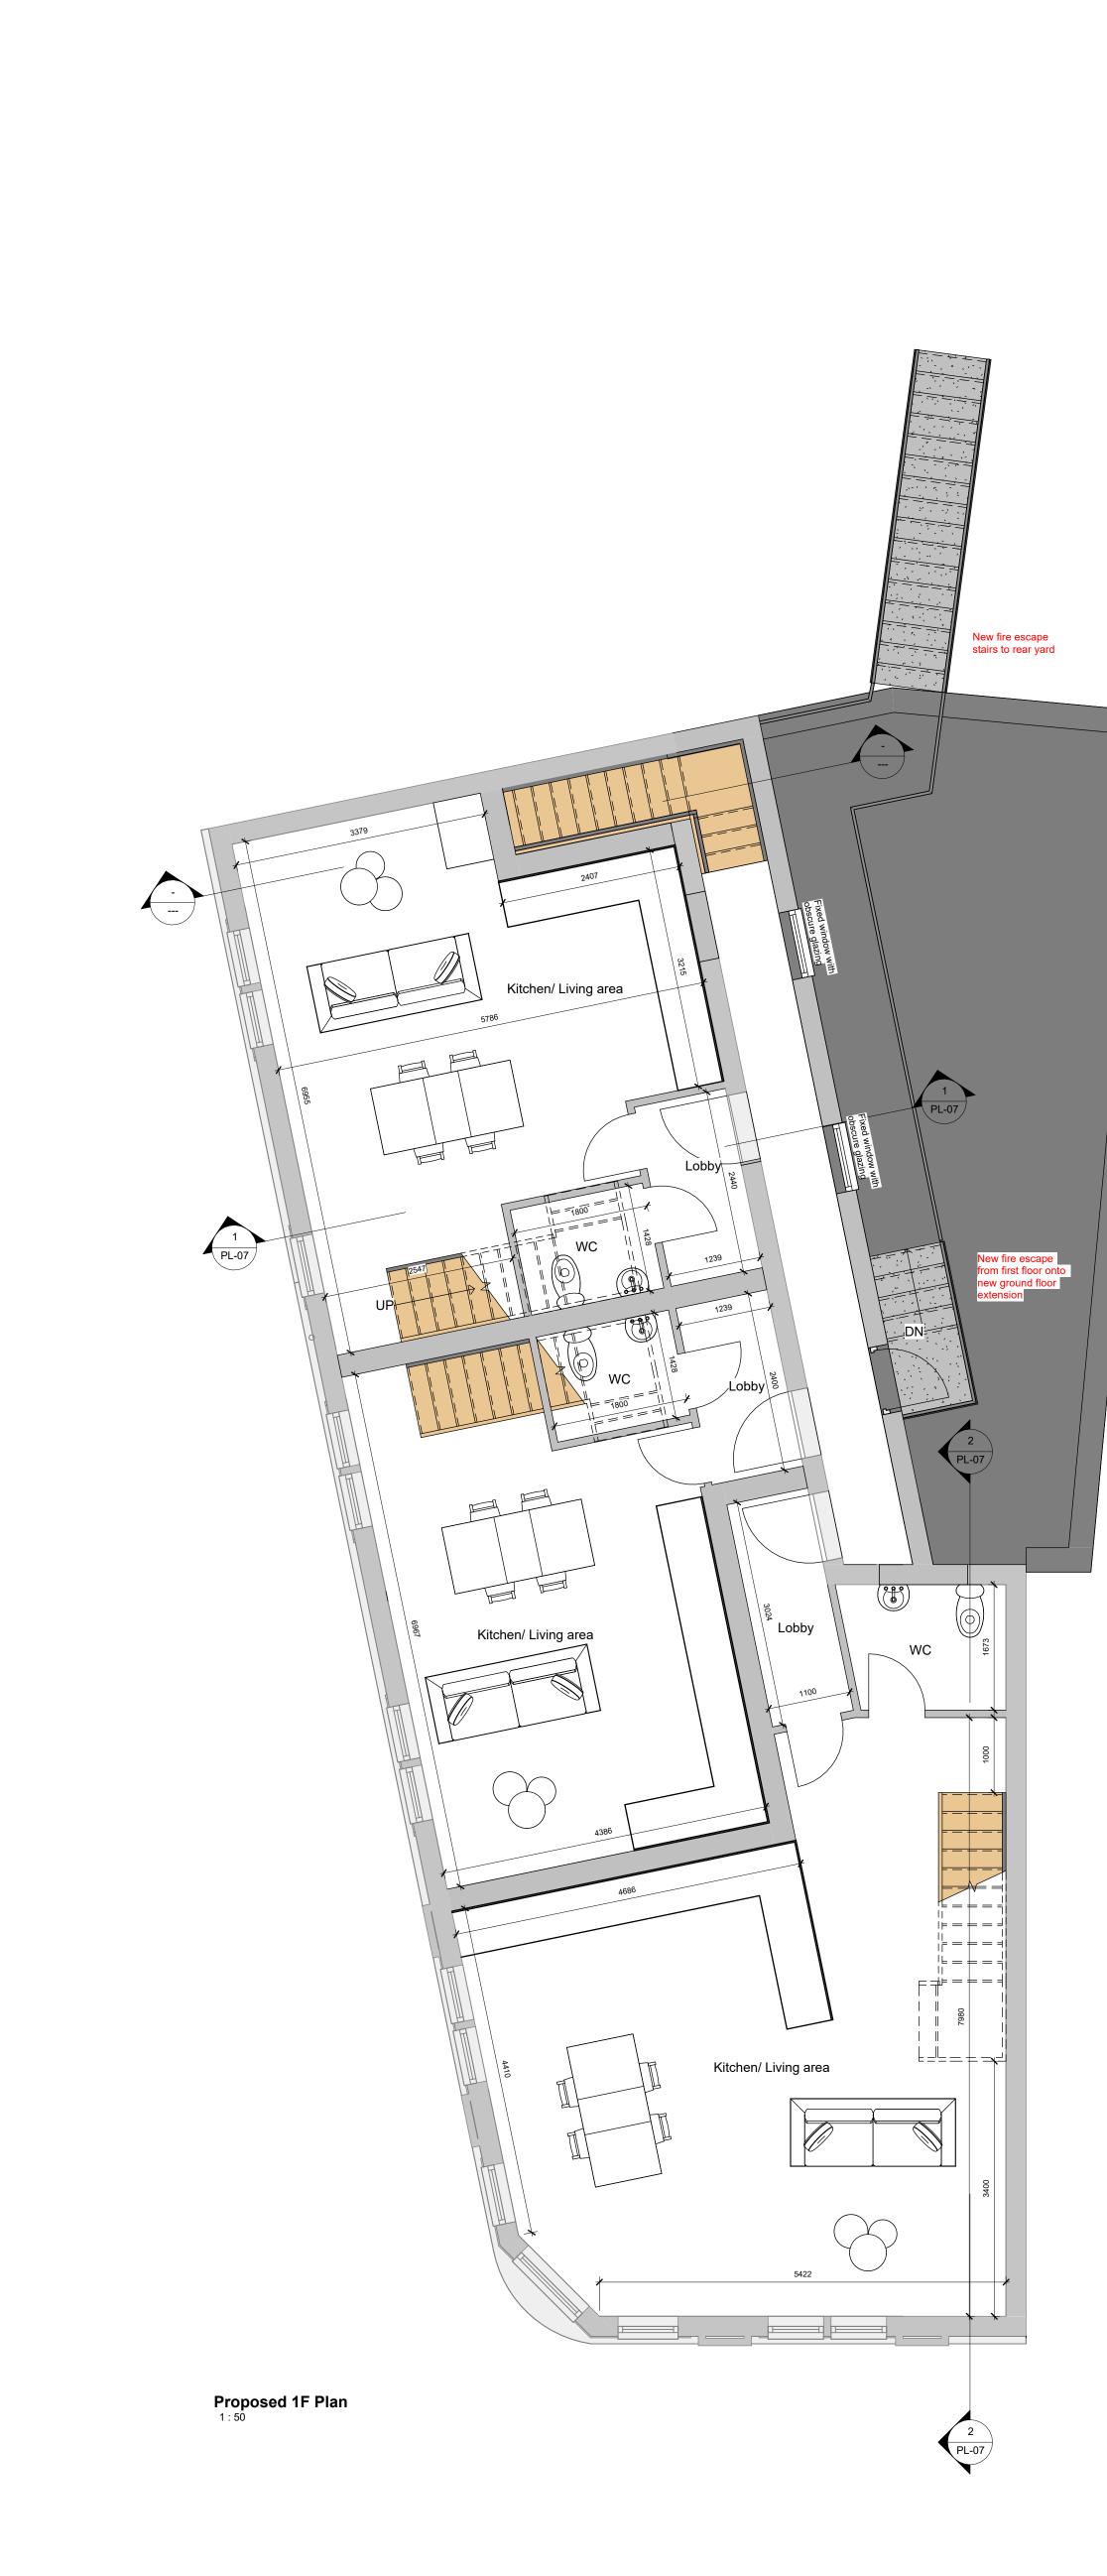

|                 |                             | Nicion                      | Sabadula                |                          |
|-----------------|-----------------------------|-----------------------------|-------------------------|--------------------------|
|                 |                             |                             | Schedule                |                          |
| No.             |                             | Descrip                     | tion                    | Date                     |
|                 | Planning Is                 |                             |                         | 07.11.2023               |
| )               |                             | s per pre-ap<br>ng Applicat | op response             | 10.10.2023               |
| ;               |                             | dded and r                  |                         | 07.09.2023               |
|                 | escape                      |                             |                         |                          |
|                 |                             | s per client                |                         | 21.07.2023               |
|                 | Initial Cond                | cept Layout                 | s                       | 28.06.2023               |
|                 |                             |                             |                         |                          |
|                 |                             |                             |                         |                          |
|                 | α                           |                             |                         |                          |
|                 |                             |                             |                         |                          |
|                 | 2 Fe                        |                             | e Aven                  | ue                       |
|                 | 2 Fe                        | erndal<br>Walls             |                         | ue                       |
|                 | 2 Fe                        |                             | send                    | ue                       |
|                 |                             | Walls                       | send                    |                          |
| Project         | Propo                       | Walls                       | send                    |                          |
| Project         | Propc                       | Walls                       | send                    |                          |
|                 | Propc<br>t No.<br>No.       | Walls                       | send                    | ans                      |
| Sheet           | Propo<br>t No.<br>No.<br>on | Walls<br>Plan               | send<br>ning<br>Floor P | ans<br>PL-0              |
| Sheet<br>Revisi | Propo<br>t No.<br>No.<br>on | Walls<br>Plan               | send<br>ning<br>Floor P | ans<br>PL-0<br>07.11.202 |