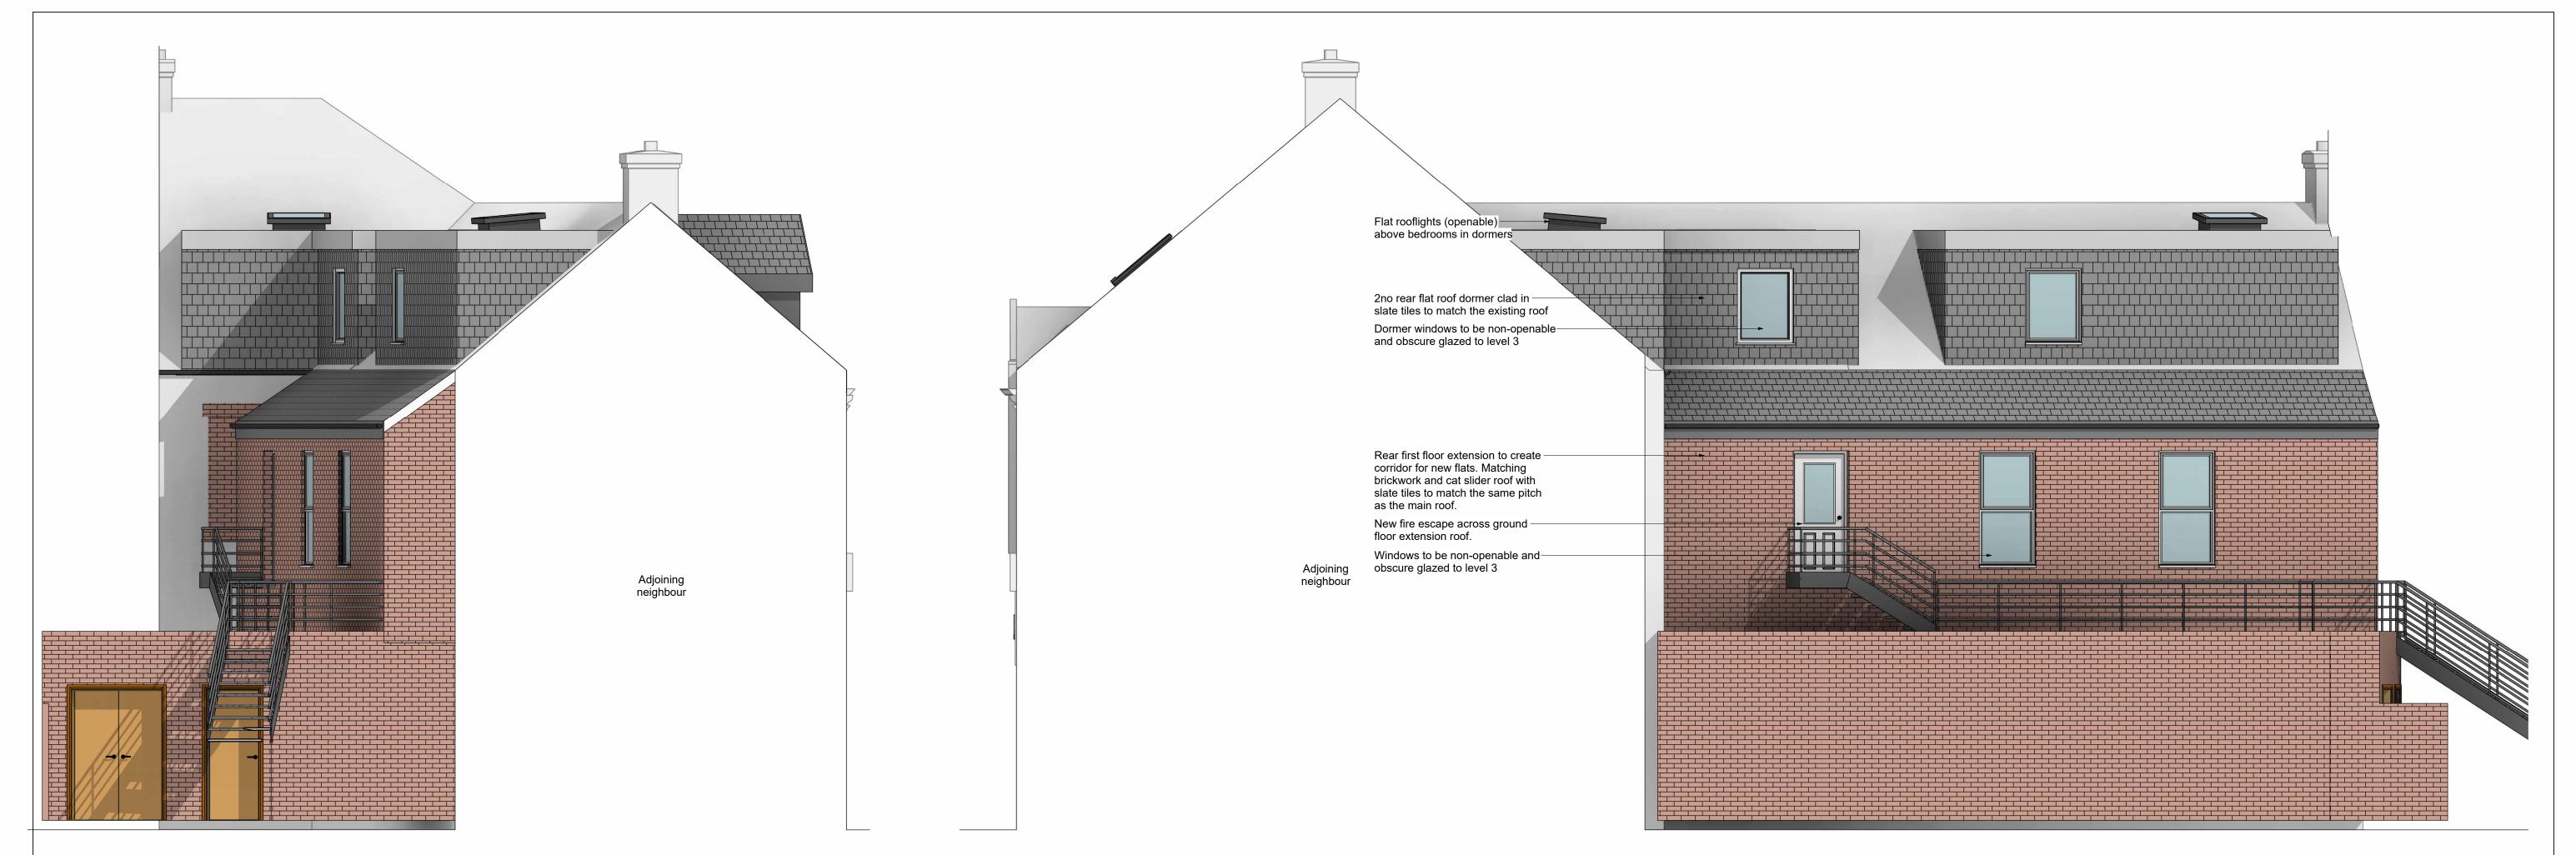

Proposed South Existing

| Revision Schedule |                                       |            |  |
|-------------------|---------------------------------------|------------|--|
| No.               | Description                           | Date       |  |
| F                 | Planning Issue                        | 07.11.2023 |  |
| E                 | Revised as per pre-app response       | 10.10.2023 |  |
| D                 | Pre-planning Application              | 08.09.2023 |  |
| С                 | Dormers added and revised fire escape | 07.09.2023 |  |
| В                 | Revised as per client comments        | 21.07.2023 |  |
| A                 | Initial Concept Layouts               | 28.06.2023 |  |

## Proposed Elevations

| Project No.                                           |   |        |            |  |  |
|-------------------------------------------------------|---|--------|------------|--|--|
| Sheet No.                                             |   |        | PL-05      |  |  |
| Revision                                              | F | Issued | 07.11.2023 |  |  |
| Drawn by                                              |   | ı      | MD         |  |  |
| Checked by                                            |   |        | Checker    |  |  |
| Scale @ A1                                            |   |        | 1 : 50     |  |  |
| This decodes assessed the CORVEIGHT of Asses Position |   |        |            |  |  |