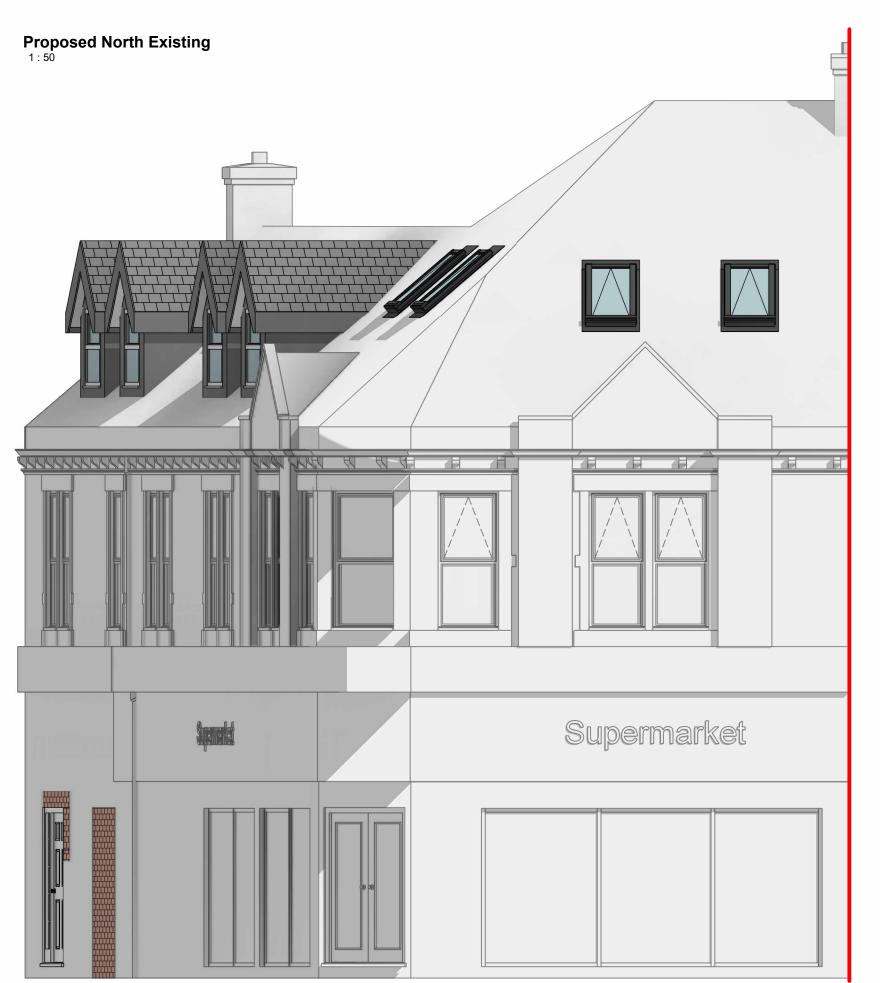

Proposed South Existing

| Revision Schedule |                                       |            |  |
|-------------------|---------------------------------------|------------|--|
| No.               | Description                           | Date       |  |
| F                 | Planning Issue                        | 07.11.2023 |  |
| E                 | Revised as per pre-app response       | 10.10.2023 |  |
| D                 | Pre-planning Application              | 08.09.2023 |  |
| С                 | Dormers added and revised fire escape | 07.09.2023 |  |
| В                 | Revised as per client comments        | 21.07.2023 |  |
| A                 | Initial Concept Layouts               | 28.06.2023 |  |

## Proposed Elevations

| Project No.                                           |   |        |            |  |  |
|-------------------------------------------------------|---|--------|------------|--|--|
| Sheet No.                                             |   |        | PL-05      |  |  |
| Revision                                              | F | Issued | 07.11.2023 |  |  |
| Drawn by                                              |   | ı      | MD         |  |  |
| Checked by                                            |   |        | Checker    |  |  |
| Scale @ A1                                            |   |        | 1 : 50     |  |  |
| This decodes assessed the CORVEIGHT of Asses Position |   |        |            |  |  |