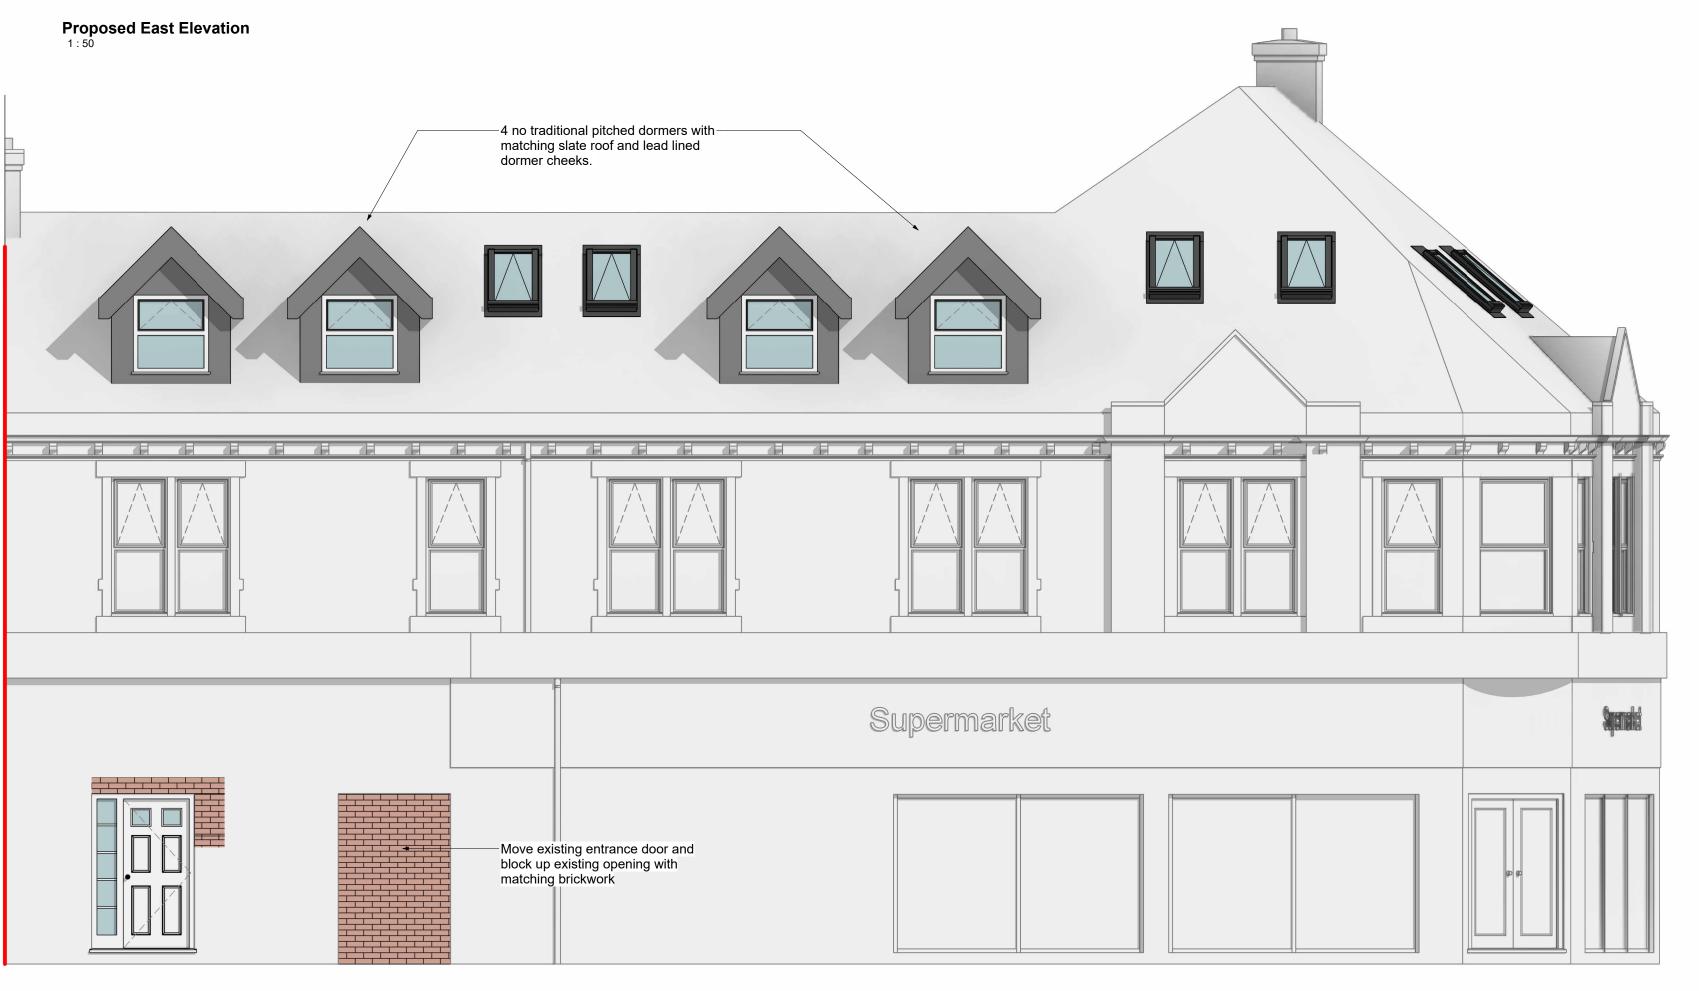

Proposed South Existing

| Revision Schedule |                                       |            |  |
|-------------------|---------------------------------------|------------|--|
| No.               | Description                           | Date       |  |
| F                 | Planning Issue                        | 07.11.2023 |  |
| E                 | Revised as per pre-app response       | 10.10.2023 |  |
| D                 | Pre-planning Application              | 08.09.2023 |  |
| С                 | Dormers added and revised fire escape | 07.09.2023 |  |
| В                 | Revised as per client comments        | 21.07.2023 |  |
| A                 | Initial Concept Layouts               | 28.06.2023 |  |

## Proposed Elevations

| Project No.                                           |   |        |            |  |  |
|-------------------------------------------------------|---|--------|------------|--|--|
| Sheet No.                                             |   |        | PL-05      |  |  |
| Revision                                              | F | Issued | 07.11.2023 |  |  |
| Drawn by                                              |   | ı      | MD         |  |  |
| Checked by                                            |   |        | Checker    |  |  |
| Scale @ A1                                            |   |        | 1 : 50     |  |  |
| This decodes assessed the CORVEIGHT of Asses Position |   |        |            |  |  |