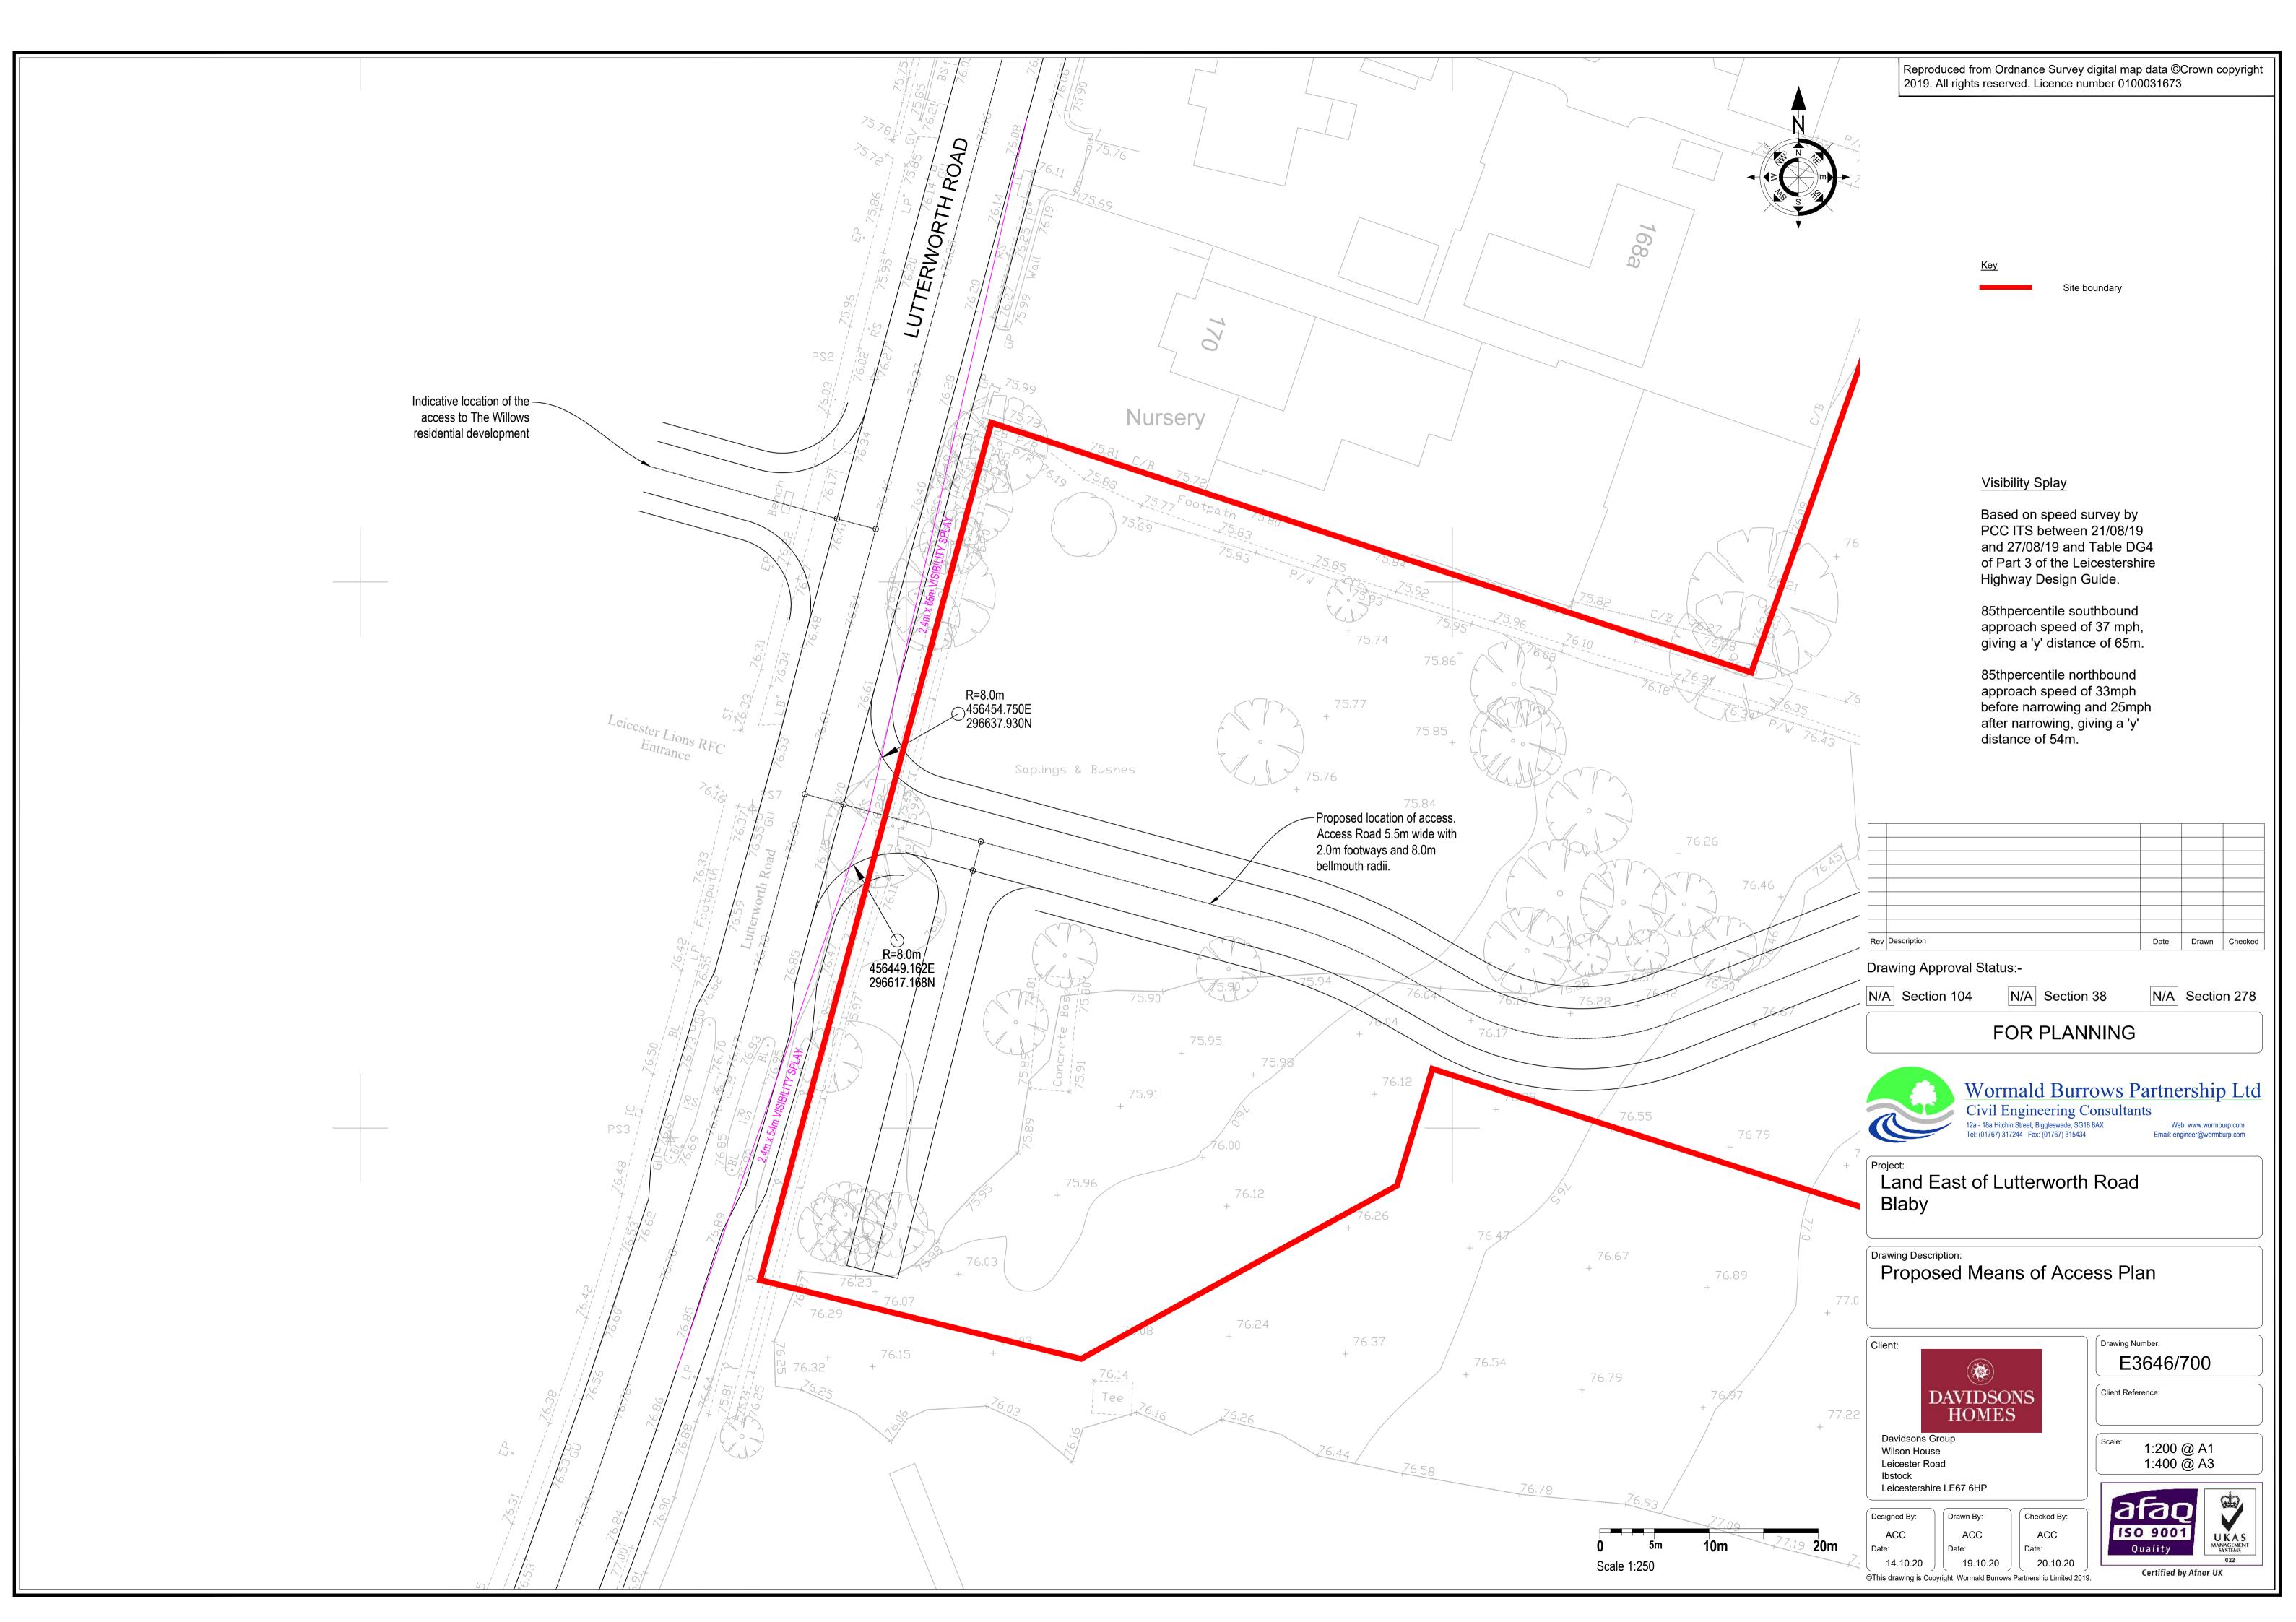

|               |               |                         |    |       | ED TOWN<br>BAN DES |       | <b>47</b><br>Ners   |



# Appendix F

The traffic survey data is available on request.



## Note:

The factors provided below are for survey data gathered in Leicestershire only. These factors are indended to be used to adjust volume data gathered during the period represented in the table below.

| 1        |            |            |            |            |            |
|----------|------------|------------|------------|------------|------------|
|          | Mon        | Tue        | Wed        | Thu        | Fri        |
|          | 03/05/2021 | 04/05/2021 | 05/05/2021 | 06/05/2021 | 07/05/2021 |
| 00:00:00 | 90%        | 56%        | 80%        | 82%        | 97%        |
| 01:00:00 | 104%       | 47%        | 80%        | 98%        | 108%       |
| 02:00:00 | 105%       | 69%        | 85%        | 84