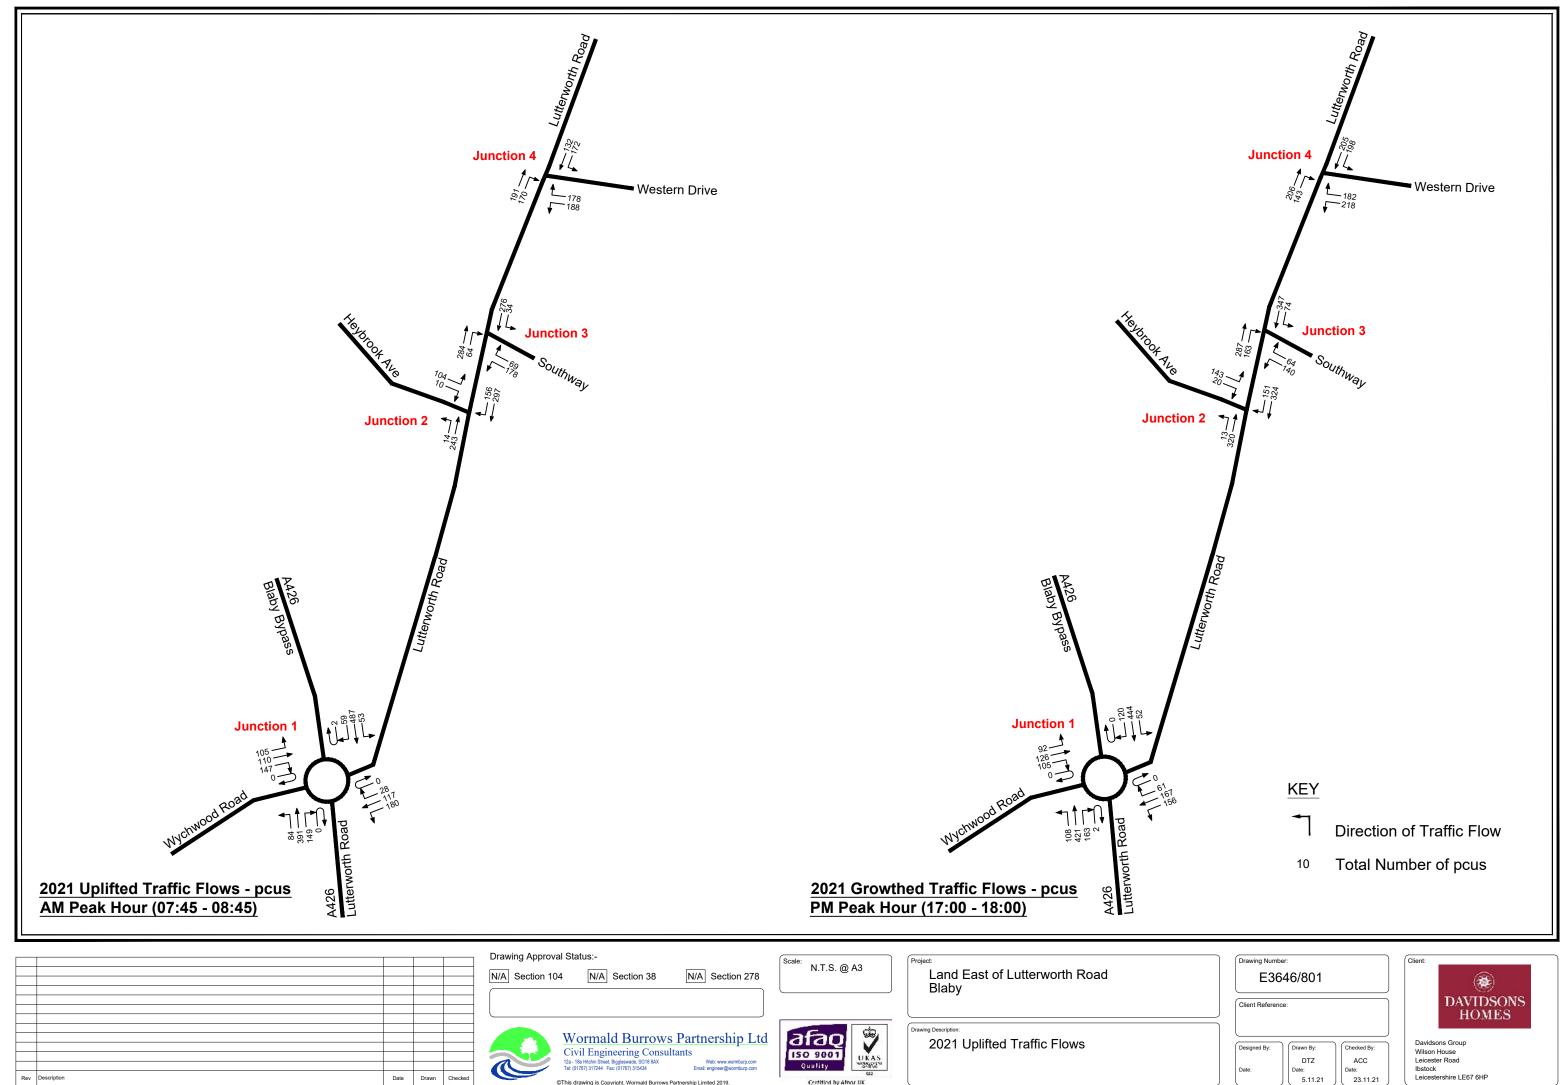

%        | 68%        | 69%        | 81%        |
| 23:00:00 | 54%        | 59%        | 67%        | 71%        | 106%       |

Week 61

# Appendix G





Certified by Afnor UK

Rev Description

Date Drawn

Checked

| Drawing Number:        | )            | Client:                                              |
|------------------------|--------------|------------------------------------------------------|
| E3646/800              |              | ( <b>%</b> )                                         |
| Client Reference:      |              | DAVIDSONS<br>HOMES                                   |
| Designed By: Drawn By: | Checked By:  | Davidsons Group<br>Wilson House                      |
| DTZ<br>Date: Date:     | ACC<br>Date: | Leicester Road<br>Ibstock<br>Leicestershire LE67 6HP |



| Davidsons Group         |
|-------------------------|
| Wilson House            |
| Leicester Road          |
| Ibstock                 |
| Leicestershire LE67 6HF |
|                         |