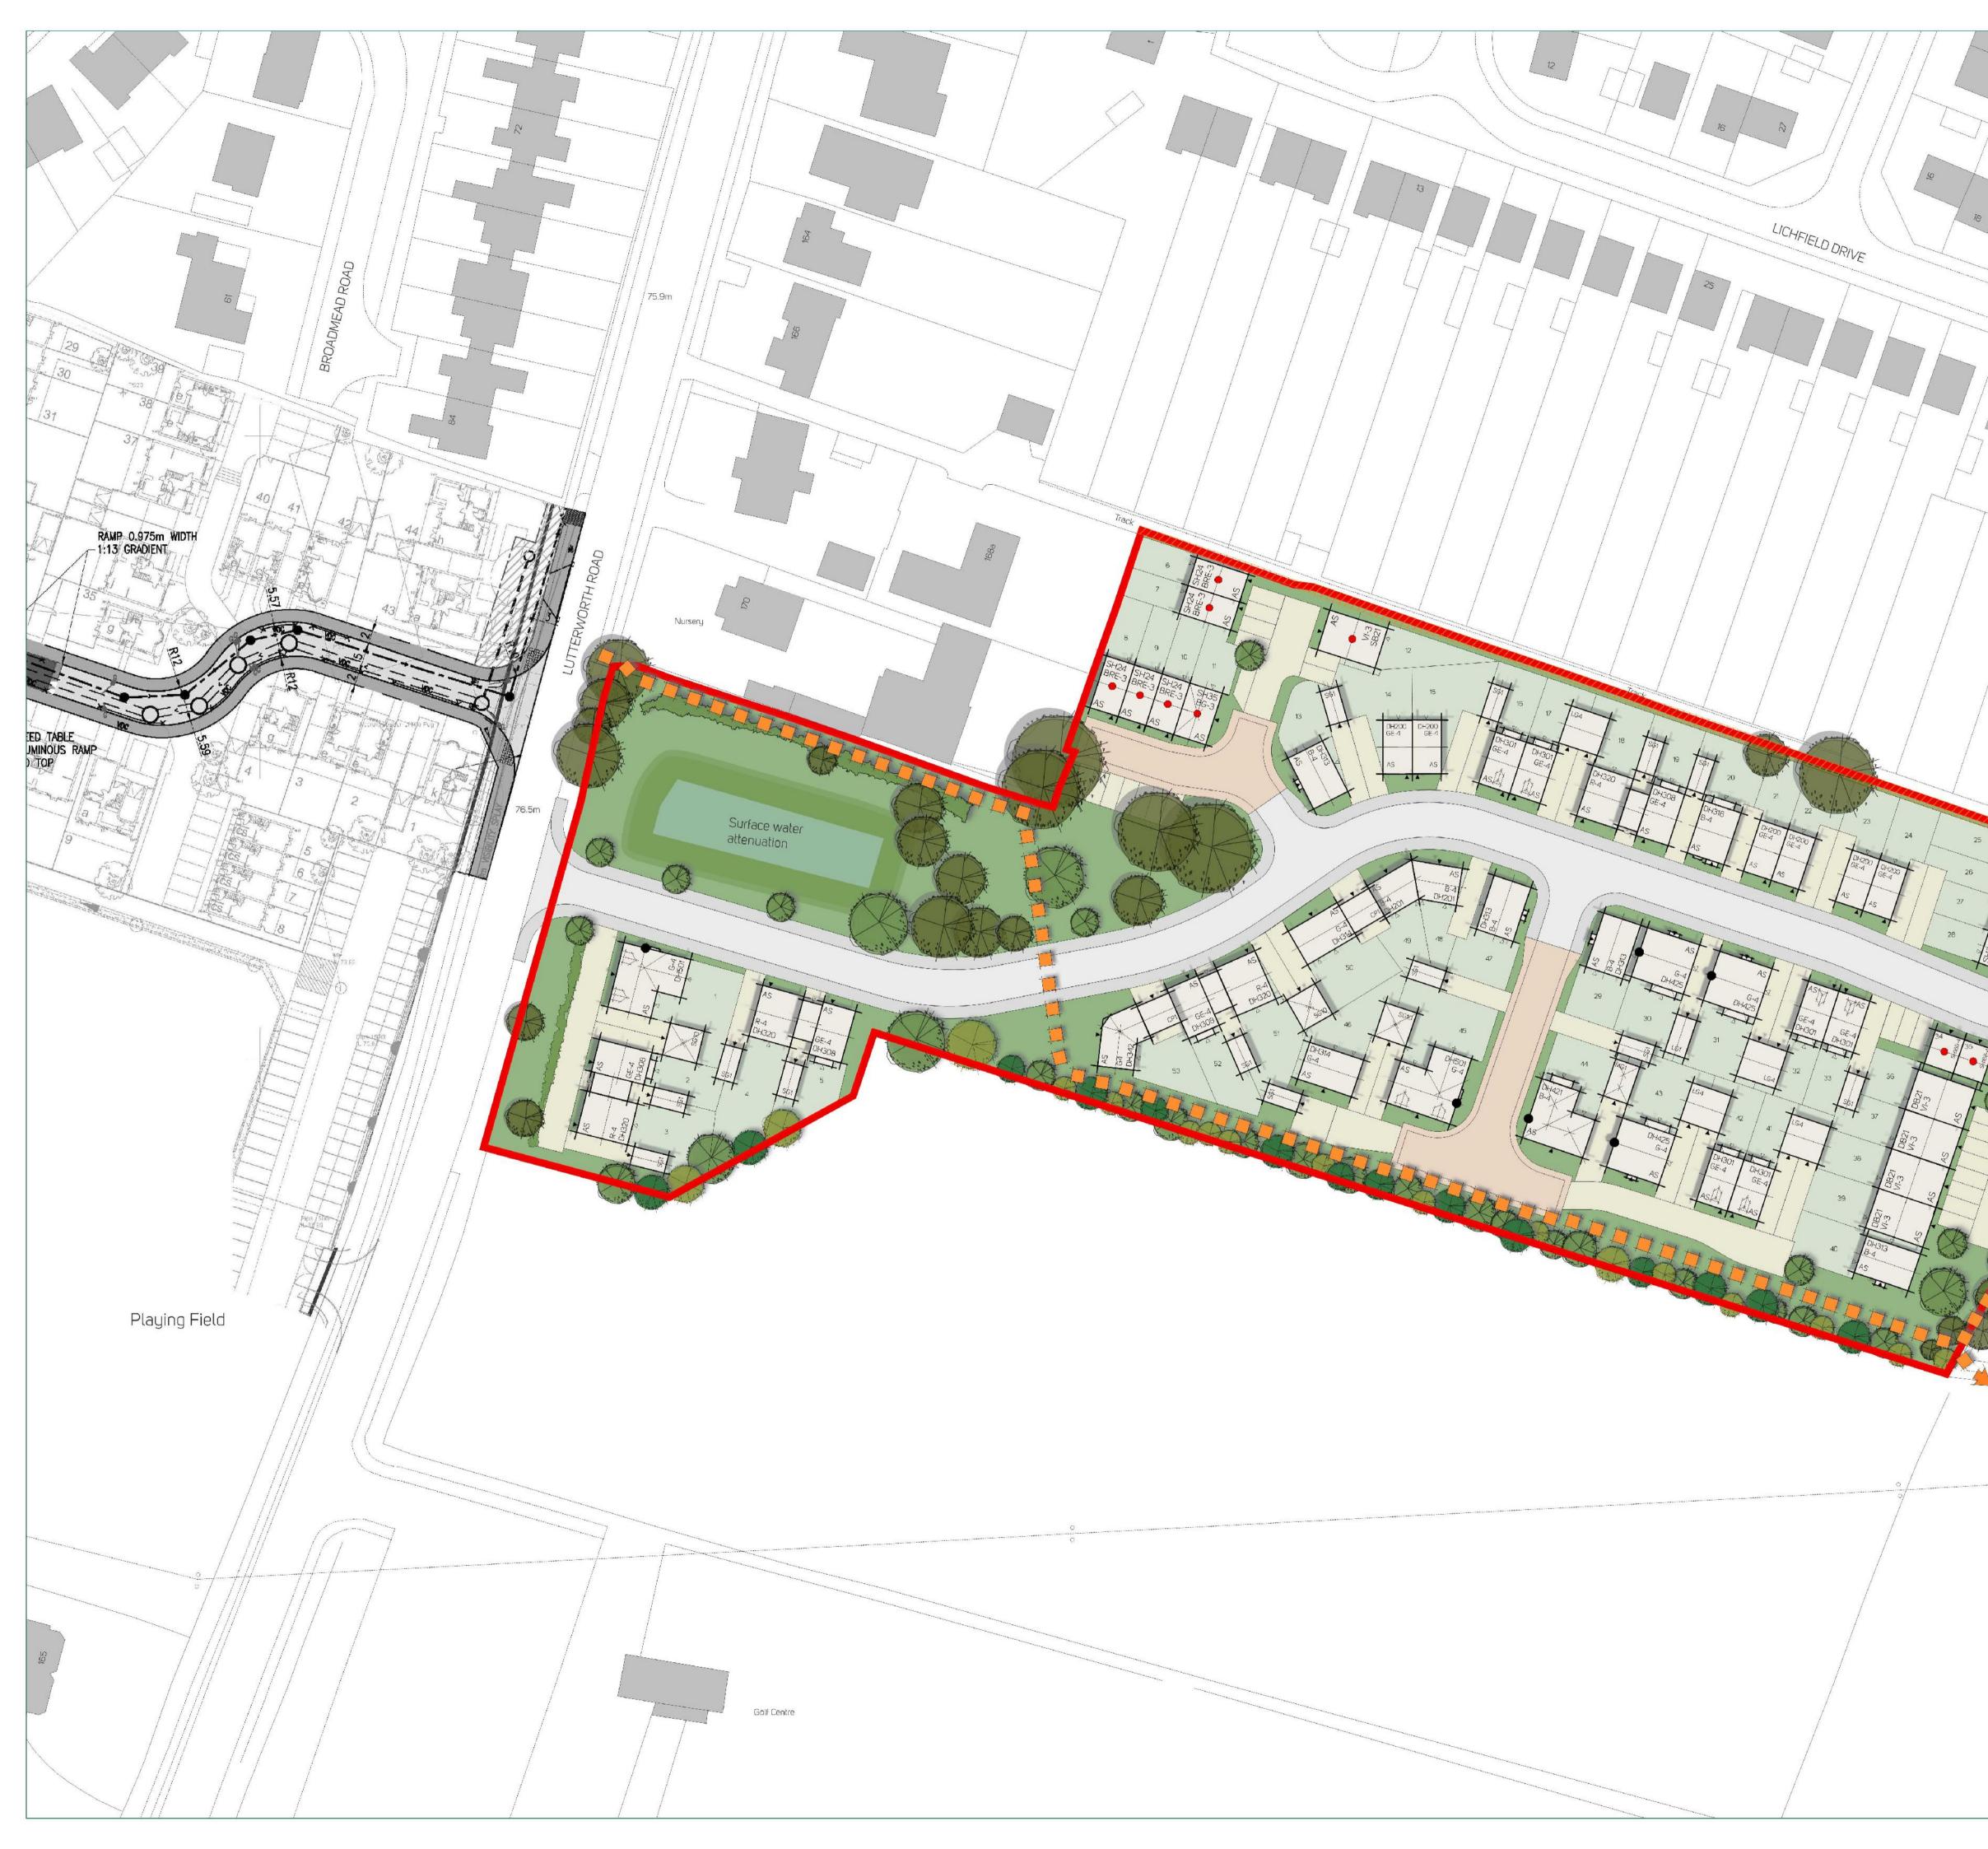

# Appendix E

| Total   53   51,665     Nei Dev   3.345 scress   0.057 sq. ft     Coverage   15445 sq. N4ace                                                                                                                                                                                                                                                                                                                                                                                                                                                                                                                                                                                                                                                                                                                                                                                                                                                                                                                                                                                                                                                                                                                                                                                                                                                                                                                                                                                                                                                                                                                                                                                                                                                                                                                                                                                                                                                                                                                                                                                                            |               |               |                         |    |       |                    |       |                     |
|---------------------------------------------------------------------------------------------------------------------------------------------------------------------------------------------------------------------------------------------------------------------------------------------------------------------------------------------------------------------------------------------------------------------------------------------------------------------------------------------------------------------------------------------------------------------------------------------------------------------------------------------------------------------------------------------------------------------------------------------------------------------------------------------------------------------------------------------------------------------------------------------------------------------------------------------------------------------------------------------------------------------------------------------------------------------------------------------------------------------------------------------------------------------------------------------------------------------------------------------------------------------------------------------------------------------------------------------------------------------------------------------------------------------------------------------------------------------------------------------------------------------------------------------------------------------------------------------------------------------------------------------------------------------------------------------------------------------------------------------------------------------------------------------------------------------------------------------------------------------------------------------------------------------------------------------------------------------------------------------------------------------------------------------------------------------------------------------------------|---------------|---------------|-------------------------|----|-------|--------------------|-------|---------------------|
| SHEBR 4     T Bactoon Magnatw     2     526     1.052       SR24     2. Bedroom Mungalow     1     627     6527       SR44     3. Bodroom Som Detsched     1     900     900       SR43     3. Bodroom Som Detsched     2     847     1,824       Sub Tota.     1.8     9,397     1.3     25%       Sub Tota.     1.8     9,397     1.3     25%       D821     2. Bedroom Bangatow     4     6527     2,558       D82016-4     2. Bedroom Semi Detsched     2     7.7     7.8       D82016-4     2. Bedroom Bedrohe     4     1.023     4.000       D42016-4     2. Bedroom Bedrohe     4     1.024     4.000       D42016-4     3. Bedroom Bedrohe     4     1.025     4.000       D4305/R-4     3. Bedroom Bedrohe     1     1.026     4.000       D4305/R-4     3. Bedroom Bedrohe     1     1.025     4.025       D4305/R-4     4. Bedroom Bedrohe     1     1.025     5.66       D+4305/R-4                                                                                                                                                                                                                                                                                                                                                                                                                                                                                                                                                                                                                                                                                                                                                                                                                                                                                                                                                                                                                                                                                                                                                                                                        |               | House Type    | No. of Bedrooms         | Nr |       |                    |       |                     |
| Ski4     2 Bordom Semi Dickhed     7     72     5,124     7     5,424       Ski 43     3 Bordom Somi Dickhed     1     900     900     3     23%       Sub Total     13     9,397     13     25%     3     25%       D621     2 Bedroom Bungdow     4     627     2,508     3     25%       D621     2 Bedroom Bungdow     4     627     2,508     3     25%       D621     2 Bedroom Bungdow     4     627     2,508     3     25%       D62064     2 Bordoom Semi Dickhed     2     778     5,552     2     2     55%       D403067-4     3 Berdoom Detached     1     1,026     4,062     2     2     55%       D403067-4     3 Berdoom Detached     1     1,026     4,062     2     2     55%       D40256,024     4     8 Berdoom Detached     1     1,025     4,07     4     2     2,274     4,587     4     2     75%     2     5     5 <th></th> <td></td> <td>1 Bedroom Maisonette</td> <td></td> <td></td> <td></td> <td>3</td> <td>23%</td>                                                                                                                                                                                                                                                                                                                                                                                                                                                                                                                                                                                                                                                                                                                                                                                                                                                                                                                                                                                                                                                                                                                                                  |               |               | 1 Bedroom Maisonette    |    |       |                    | 3     | 23%                 |
| SH:596-3     3     Bedroom Semi Detached     13     9399     3     2.2%       Sub Total     13     9,399     13     25%     13     25%       DH2000E4     2     Bedroom Semi Detached     2     2,552     1552     14,358     12     30%       DH200E4     2     Bedroom Semi Detached     2     1,020     2,040     14     16     16     10,040     10,040     10,040     10,040     10,040     10,040     10,040     10,040     10,050     10,010,044     10,050     10,010,040     10,050     10,010,040     10,050     10,010,040     10,050     10,010,040     10,050     10,010,040     10,050     10,010,040     10,050     10,010,040     10,050     10,010,040     10,050     10,010,040     10,050     10,010,040     10,050     10,010,040     10,050     10,010,040     10,050     10,010,040     10,050     10,010,040     10,050     10,010,040     10,050     10,010,040     10,050     10,010,040     10,050     10,010,040     10,010,040     10,010,040                                                                                                                                                                                                                                                                                                                                                                                                                                                                                                                                                                                                                                                                                                                                                                                                                                                                                                                                                                                                                                                                                                                               |               | SH24          | 2 Bedroom Semi Detached | 7  | 732   | 5,124              |       |                     |
| Image: constraint of the second series of the sec | 27            | SH35BG-3      |                         | 2  |       | 1,694              | 04100 | 11-11-11-14-19-12-2 |
| DH2006E-4     2 Bedroom Semi Detached     2 776     1552       DH2014     3 Bedroom Semi Detached     2 1000     2,044     2     556       DH304     3 Bedroom Detached     4 1025     4,006     2,255     556       DH3066-4     3 Bedroom Detached     4 1025     4,006     4,265     3     3     3     4,006     4,265     4,006     4,265     3     3     4,006     4,265     4,006     4,265     4,006     4,265     4,006     4,265     4,006     4,265     4,006     4,006     4,006     4,006     4,006     4,006     4,006     4,006     4,006     4,006     4,006     4,006     4,006     4,006     4,006     4,006     4,006     4,006     4,006     4,007     4,006     4,007     4,007     4,007     4,007     4,007     4,006     4,007     5,007     4,006     4,007     5,007     4,007     5,007     4,007     4,007     4,007     4,007     5,007     4,007     5,007     4,007     5,007     4,007                                                                                                                                                                                                                                                                                                                                                                                                                                                                                                                                                                                                                                                                                                                                                                                                                                                                                                                                                                                                                                                                                                                                                                                   |               | ous rotat     | Market                  |    |       |                    |       | 2070                |
| DH2015-4     2 Bedroom Semi Deteched     2     1776     1352       DH314     3 Bedroom Deteched     1     1026     4,000       DH3192/R-4     3 Bedroom Deteched     1     1026     4,000       DH308/R-4     3 Bedroom Deteched     1     1026     4,200       DH308/R-4     4 Bedroom Deteched     1     10,000     10300       DH4256/GH4     4 Bedroom Deteched     1     10,677     1677       Sub Total     Sub Total     5     3     50,655       Coverage     154/45 sq.Mase     5     40     75%       DH4256/GH4     1     10,675     10,575     10,575     10,575     10,575     10,575     10,575     10,575     10,575     10,575                                                                                                                                                                                                                                                                                                                                                                                                                                                                                                                                                                                                                                                                                                                                                                                                                                                                                                                                                                                                                                                                                                                                                                                          |               |               |                         |    |       |                    | 12    | 30%                 |
| DH308-4     3 Bedram Detached     1     1.046     1.226       DH3026-4     3 Bedram Detached Link     4     1.056     4.226       DH3026-4     3 Bedram Betached     6     1.086     4.264       DH3026-4     3 Bedram Sent Detached     6     1.086     4.065       DH3026-4     3 Bedram Sent Detached     1     1.060     1.066       DH40262/K0-4     4 Bedram Detached     1     1.0260     4.59       DH40262/K0-64     4 Bedram Detached     1     1.027     1.677       DH3016-4     5 Bedram Detached     1     1.025     4.00     75%       Sub Total     5.3 <b>5163</b> 1057 sq.8     40     75%       Total     5.3 <b>5163</b> 1057 sq.8     1057 sq.8     1057 sq.8     1059 sq.8 <td< td=""><th><math>\gamma \sim</math></th><td>DH314</td><td>3 Bedroom Semi Detached</td><td>2</td><td>1,020</td><td>2,040</td><td></td><td></td></td<>                                                                                                                                                                                                                                                                                                                                                                                                                                                                                                                                                                                                                                                                                                                                                                                                                                                                                                                                                                                   | $\gamma \sim$ | DH314         | 3 Bedroom Semi Detached | 2  | 1,020 | 2,040              |       |                     |
| DH3006E-4     3 Bedroom Detriched Link     4     1006     754       DH3016E-4     3 Bedroom Semi Detached     6     1038     6,598       DH3262/GH-4     4 Bedroom Detached     3     1,435     4,305       DH32062/GH-4     4 Bedroom Detached     3     1,435     4,305       DH32062/GH-4     4 Bedroom Detached     1     1,077     1,077       DH3016-4     5 Bedroom Detached     2     2,274     4,548     40     75%       Sub Totat     40     40     42,288     40     75%       Total     53     Sto53     1,057     1,057     1,057       Net Dev     3,345     8,058     1,057     1,057     1,057       Sub Totat     40     40     42,288     1,057     1,057     1,057     1,057     1,057     1,057     1,057     1,057     1,057     1,057     1,057     1,057     1,057     1,057     1,057     1,057     1,057     1,057     1,057     1,057     1,057     1,057     1,057     1,                                                                                                                                                                                                                                                                                                                                                                                                                                                                                                                                                                                                                                                                                                                                                                                                                                                                                                                                                                                                                                                                                                                                                                                                   |               | DH318B-4      | 3 Bedroom Detached      | 1  | 1,046 | 1,046              |       | 550/                |
| DH342     3 Bedroom Semi Detached     1     1.060     1.060       DH4256/GH-4     4 Bedroom Detached     1     1.435     4.305     4.305     4.305     4.305     4.305     4.305     4.305     4.305     4.305     4.305     4.305     4.305     4.305     4.305     4.305     4.305     4.305     4.305     4.305     4.305     4.305     4.305     4.305     4.305     4.305     4.305     4.305     4.305     4.305     4.305     4.305     4.305     4.305     4.305     4.305     4.305     4.305     4.305     4.305     4.305     4.305     4.305     4.305     5.3     5.1655     4.305     5.3     5.1655     4.305     4.305     2.335     2.335     2.335     2.335     2.335     2.335     2.335     2.335     2.335     2.335     2.335     2.335     2.335     2.335     2.335     2.335     2.335     2.335     2.335     2.335     2.335     2.335     2.335     2.335     2.335     2.335     2.335 <td< td=""><th></th><td>DH308GE-4</td><td>3 Bedroom Detached Link</td><td>4</td><td>1,066</td><td>4,264</td><td>22</td><td>55%</td></td<>                                                                                                                                                                                                                                                                                                                                                                                                                                                                                                                                                                                                                                                                                                                                                                                                                                                                                                                                                                                                                                          |               | DH308GE-4     | 3 Bedroom Detached Link | 4  | 1,066 | 4,264              | 22    | 55%                 |
| DH4213FR/X/G-4     4     Bedroom Detached     1     1/677     1/677     1/677     1/677     1/677     1/677     1/677     1/677     1/677     1/677     1/677     1/677     1/677     1/677     1/677     1/677     1/677     1/677     1/677     1/677     1/677     1/677     1/677     1/677     1/677     1/677     1/677     1/677     1/677     1/677     1/677     1/677     1/677     1/677     1/677     1/677     1/677     1/677     1/677     1/677     1/677     1/677     1/677     1/677     1/677     1/677     1/677     1/677     1/677     1/677     1/677     1/677     1/677     1/677     1/677     1/677     1/677     1/677     1/677     1/677     1/677     1/677     1/677     1/677     1/677     1/677     1/677     1/677     1/677     1/677     1/677     1/677     1/677     1/677     1/677     1/677     1/677     1/677     1/677     1/677     1/677     1/677     1/677     1/677                                                                                                                                                                                                                                                                                                                                                                                                                                                                                                                                                                                                                                                                                                                                                                                                                                                                                                                                                                                                                                                                                                                                                                                 | 7             | DH342         | 3 Bedroom Semi Detached | 1  | 1,060 | 1,060              |       |                     |
| Sub Total 40 42,268 40 75%   Total 53 51,655   Average market house type size 1,057 sq.R   Net Dev 3,345 acres   Coverage 15/445 sq.R/acre                                                                                                                                                                                                                                                                                                                                                                                                                                                                                                                                                                                                                                                                                                                                                                                                                                                                                                                                                                                                                                                                                                                                                                                                                                                                                                                                                                                                                                                                                                                                                                                                                                                                                                                                                                                                                                                                                                                                                              |               | DH421GR/X/G-4 | 4 Bedroom Detached      | 1  | 1,677 | 1,677              | 6     | 15%                 |
| Average market house type stze 1,057 sq.tt<br>Net Dev 3,345 sq.tv/ace                                                                                                                                                                                                                                                                                                                                                                                                                                                                                                                                                                                                                                                                                                                                                                                                                                                                                                                                                                                                                                                                                                                                                                                                                                                                                                                                                                                                                                                                                                                                                                                                                                                                                                                                                                                                                                                                                                                                                                                                                                   | 39            | Sub Total     |                         |    |       | 42,268             | 40    | 75%                 |
| Coverage 15445 sq R/acre                                                                                                                                                                                                                                                                                                                                                                                                                                                                                                                                                                                                                                                                                                                                                                                                                                                                                                                                                                                                                                                                                                                                                                                                                                                                                                                                                                                                                                                                                                                                                                                                                                                                                                                                                                                                                                                                                                                                                                                                                                                                                |               | Total         | Average r               |    |       | 1,057 sq           |       |                     |
|                                                                                                                                                                                                                                                                                                                                                                                                                                                                                                                                                                                                                                                                                                                                                                                                                                                                                                                                                                                                                                                                                                                                                                                                                                                                                                                                                                                                                                                                                                                                                                                                                                                                                                                                                                                                                                                                                                                                                                                                                                                                                                         |               |               |                         |    |       |                    |       |                     |
|                                                                                                                                                                                                                                                                                                                                                                                                                                                                                                                                                                                                                                                                                                                                                                                                                                                                                                                                                                                                                                                                                                                                                                                                                                                                                                                                                                                                                                                                                                                                                                                                                                                                                                                                                                                                                                                                                                                                                                                                                                                                                                         | AS AS         |               |                         |    |       |                    |       |                     |
|                                                                                                                                                                                                                                                                                                                                                                                                                                                                                                                                                                                                                                                                                                                                                                                                                                                                                                                                                                                                                                                                                                                                                                                                                                                                                                                                                                                                                                                                                                                                                                                                                                                                                                                                                                                                                                                                                                                                                                                                                                                                                                         |               |               |                         |    |       | ED TOWN<br>BAN DES |       | <b>47</b><br>Ners   |