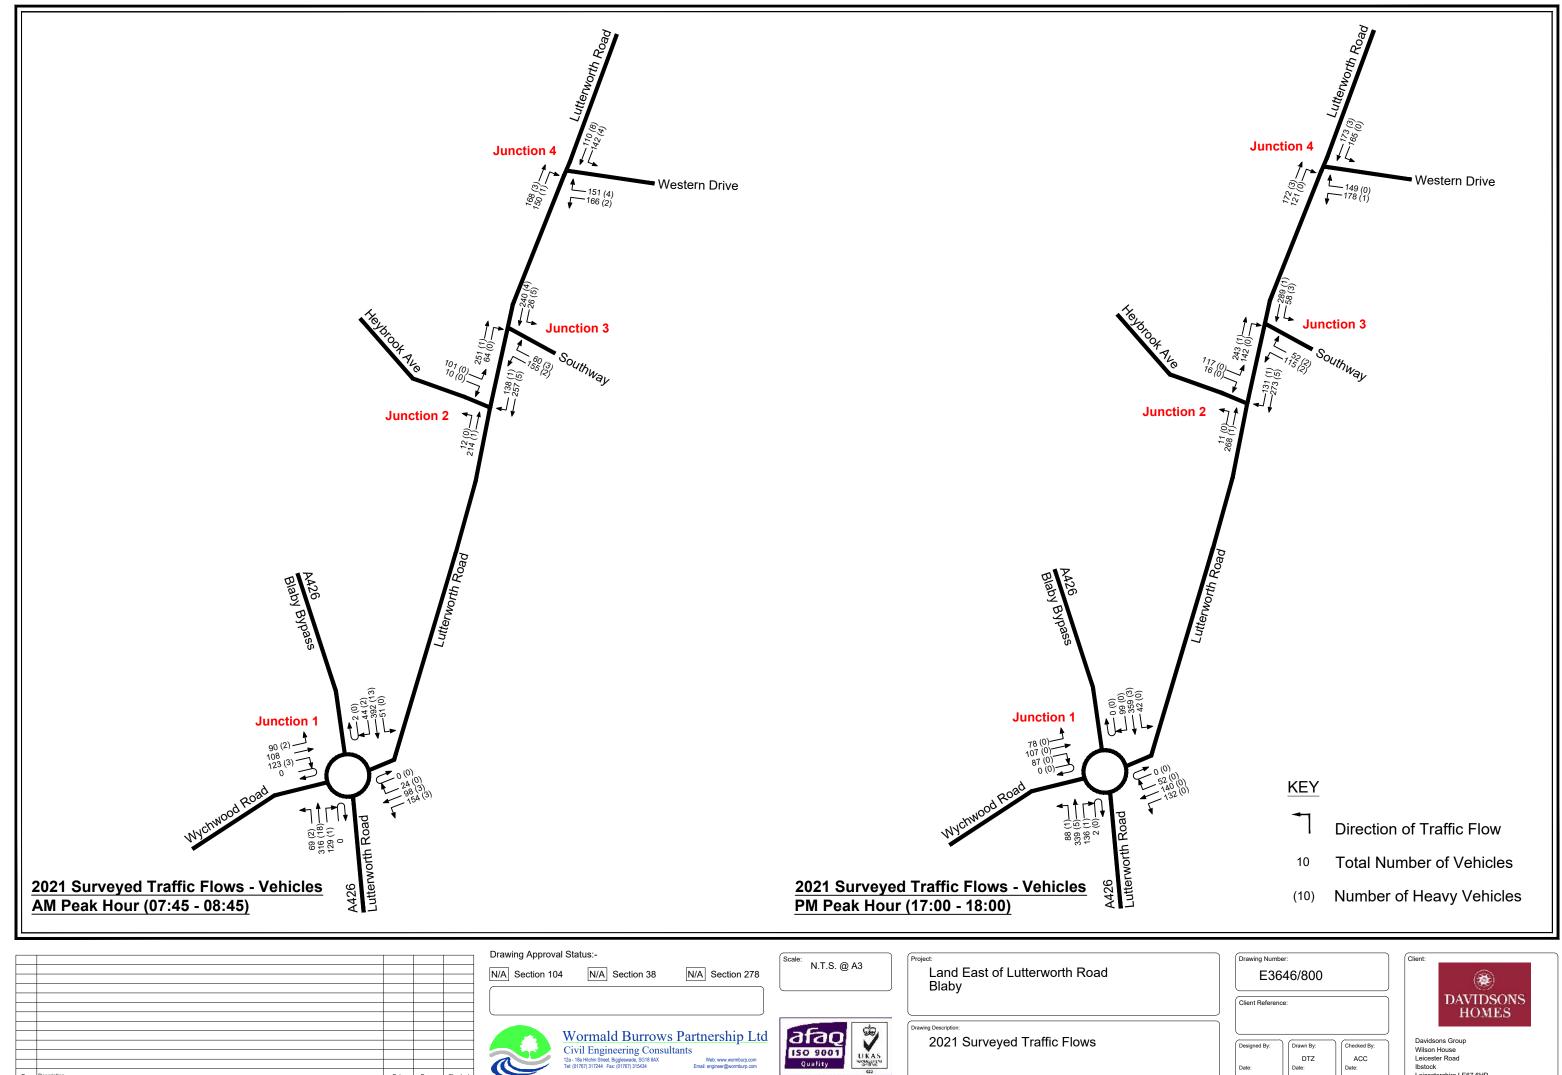

0:00 | 89%        | 90%        | 96%        | 98%        | 106%       |
| 15:00:00 | 89%        | 91%        | 95%        | 95%        | 102%       |
| 16:00:00 | 84%        | 86%        | 90%        | 92%        | 93%        |
| 17:00:00 | 81%        | 85%        | 89%        | 85%        | 84%        |
| 18:00:00 | 75%        | 78%        | 86%        | 87%        | 90%        |
| 19:00:00 | 77%        | 80%        | 91%        | 83%        | 94%        |
| 20:00:00 | 81%        | 87%        | 100%       | 93%        | 104%       |
| 21:00:00 | 70%        | 75%        | 88%        | 82%        | 90%        |
| 22:00:00 | 56%        | 58%        | 68%        | 69%        | 81%        |
| 23:00:00 | 54%        | 59%        | 67%        | 71%        | 106%       |

Week 61

# Appendix G





Certified by Afnor UK

Rev Description

Date Drawn

Checked

| Drawing Number:        | )            | Client:                                              |
|------------------------|--------------|------------------------------------------------------|
| E3646/800              |              | ( <b>%</b> )                                         |
| Client Reference:      |              | DAVIDSONS<br>HOMES                                   |
| Designed By: Drawn By: | Checked By:  | Davidsons Group<br>Wilson House                      |
| DTZ<br>Date: Date:     | ACC<br>Date: | Leicester Road<br>Ibstock<br>Leicestershire LE67 6HP |



| Davidsons Group         |
|-------------------------|
| Wilson House            |
| Leicester Road          |
| Ibstock                 |
| Leicesters