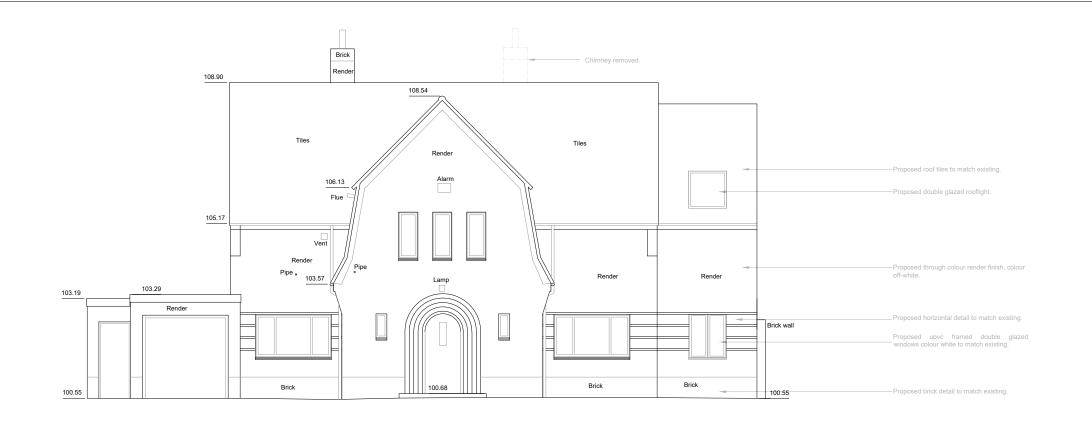

## **Proposed Front Elevation**

**Proposed Rear Elevation** 

Datum 99.00m AOD

North Eastern Elevation

© this drawing and the building works depicted are the copyright of grey rose architects and may not be reproduced or amended except by written permission. no liability will be accepted for amendments made by other persons.

all dimensions to be checked on site and architect notified of any discrepancies prior to commencement. do not scale.

| rev: | date:    | comment(s):                                                     | name: | check: |
|------|----------|-----------------------------------------------------------------|-------|--------|
| А    | 01/06/20 | Elevations amended following case officer's comments.           | AV    | SW     |
| В    | 10/06/20 | Elevations amended following case officer's comments.           | AV    | SW     |
| С    | 13/10/20 | Glass Juliet balcony added to rear elevation.                   | AV    | SW     |
| D    | 03/12/20 | Rear left chimney removed.                                      | AV    | SW     |
| Е    | 08/11/23 | New window added to rear (south-wester elevation) as annotated. | rn AV | SW     |

| status:                                                  | PLANNING                     | RIBA Stage: 3    |  |  |  |
|----------------------------------------------------------|------------------------------|------------------|--|--|--|
| client:                                                  | Mr & Mrs Mehfooz             |                  |  |  |  |
| ob:                                                      | 41 Forest Rise, Kirby Muxloe |                  |  |  |  |
| itle:                                                    | Proposed Elevations Sheet 1  |                  |  |  |  |
| drawn:                                                   | AV                           | date:April 20    |  |  |  |
| checked                                                  | : SW                         | scale @ a3:1:100 |  |  |  |
| ob no:                                                   | 1909P059                     | drg no: 300E     |  |  |  |
| Grey Rose Architects 293 Bradgate Road / Anstey/ LE7 7FX |                              |                  |  |  |  |