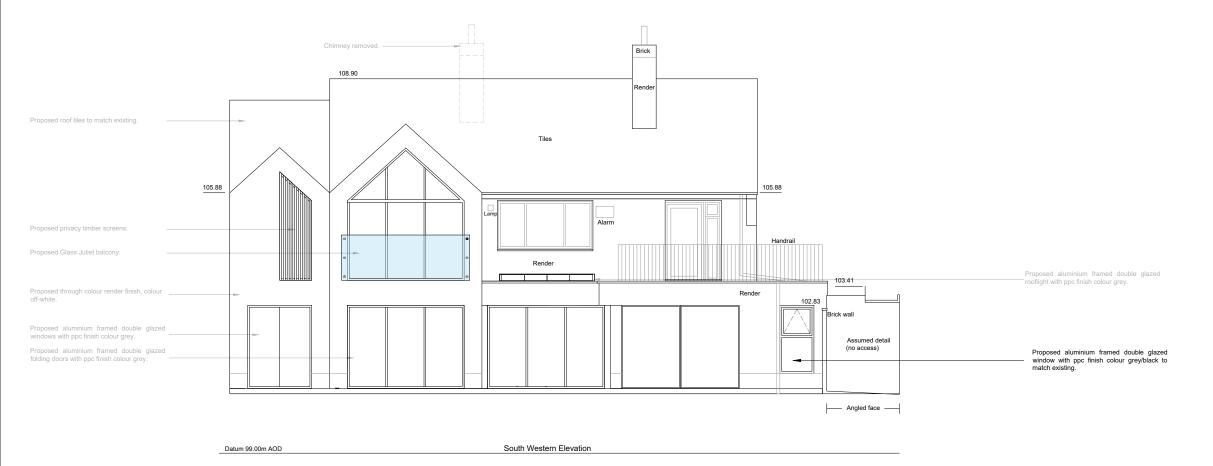

## **Proposed Front Elevation**

**Proposed Rear Elevation** 

Datum 99.00m AOD

North Eastern Elevation

© this drawing and the building works depicted are the copyright of grey rose architects and may not be reproduced or amended except by written permission. no liability will be accepted for amendments made by other persons.

all dimensions to be checked on site and architect notified of any discrepancies prior to commencement. do not scale.

| rev: | date:    | comment(s):                                                     | name: | check: |
|------|----------|-----------------------------------------------------------------|-------|--------|
| А    | 01/06/20 | Elevations amended following case officer's comments.           | AV    | SW     |
| В    | 10/06/20 | Elevations amended following case officer's comments.           | AV    | SW     |
| С    | 13/10/20 | Glass Juliet balcony added to rear elevation.                   | AV    | SW     |
| D    | 03/12/20 | Rear left chimney removed.                                      | AV    | SW     |
| Е    | 08/11/23 | New window added to rear (south-wester elevation) as annotated. | rn AV | SW     |

| status:                                                  | PLANNING                     | RIBA Stage: 3    |  |  |  |
|----------------------------------------------------------|------------------------------|------------------|--|--|--|
| client:                                                  | Mr & Mrs Mehfooz             |                  |  |  |  |
| ob:                                                      | 41 Forest Rise, Kirby Muxloe |                  |  |  |  |
| itle:                                                    | Proposed Elevations Sheet 1  |                  |  |  |  |
| drawn:                                                   | AV                           | date:April 20    |  |  |  |
| checked                                                  | : SW                         | scale @ a3:1:100 |  |  |  |
| ob no:                                                   | 1909P059                     | drg no: 300E     |  |  |  |
| Grey Rose Architects 293 Bradgate Road / Anstey/ LE7 7FX |                              |                  |  |  |  |