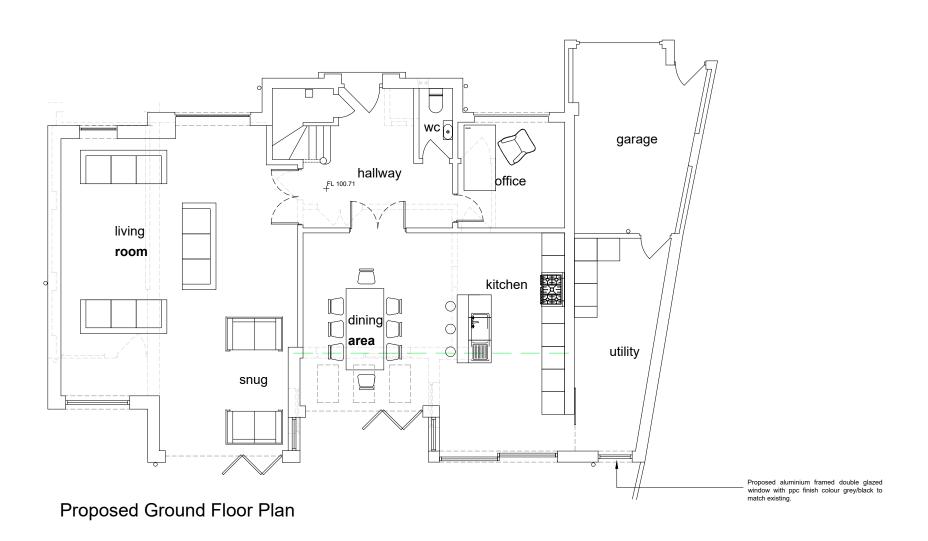

family bathroom

landing

bedroom

two

FL 100.71

dressing

bedroom

three

Proposed First Floor Plan

shower

room

bedroom

2

scale 1:100

3

one

bedroom

four

area

master

ensuite

| rev: | date:    | comment(s):                                      | name: | check: |
|------|----------|--------------------------------------------------|-------|--------|
| A    | 01/06/20 | Plans amended following case officer's comments. | AV    | SW     |
| В    | 12/06/20 | Plans amended following case officer's comments. | AV    | SW     |
| С    | 13/10/20 | Glass Juliet balcony added to bedroom three.     | AV    | SW     |
| D    | 03/12/20 | New windows added to rear as annotated on plan.  | AV    | SW     |
| E    | 08/11/23 | New window added to rear (south-wester           | n AV  | SW     |