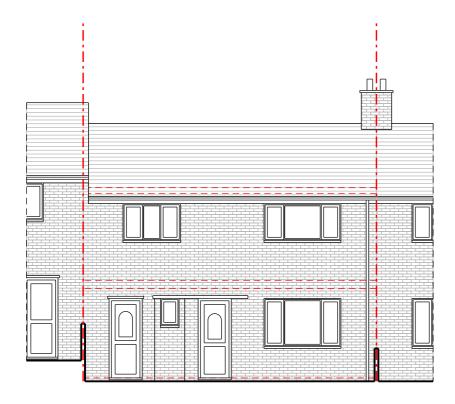

# PROPOSED

Front Elevation (East)

Side Elevation (North)

Rear Elevation (West)

Side Elevation (South)

Do not scale from this drawing. Dimensions to be verified on site by contractor prior to commencement of work.