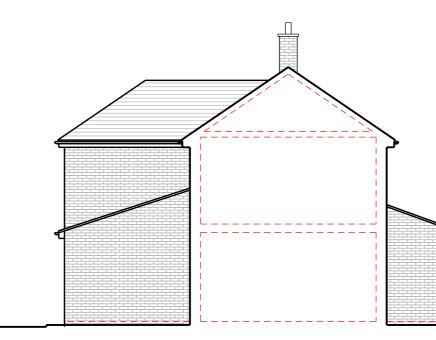

# EXISTING

Front Elevation (East)

Side Elevation (North)

Rear Elevation (West)

Side Elevation (South)