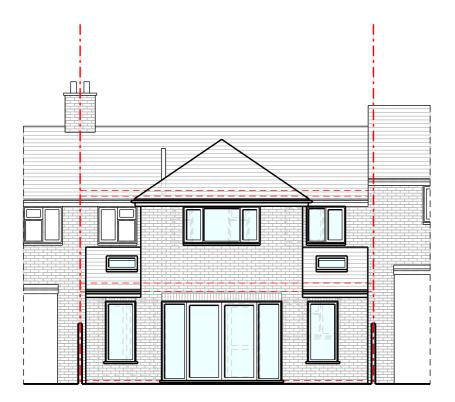

# PROPOSED

Front Elevation (East)

Side Elevation (North)

Rear Elevation (West)

Side Elevation (South)

Do not scale from this drawing. Dimensions to be verified on site by contractor prior to commencement of work.