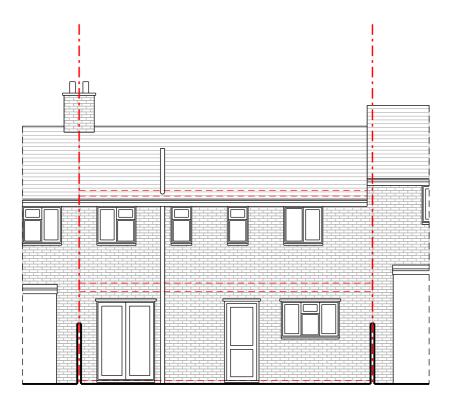

# PROPOSED

Front Elevation (East)

Side Elevation (North)

Rear Elevation (West)

Side Elevation (South)

Do not scale from this drawing. Dimensions to be verified on site by contractor prior to commencement of work.