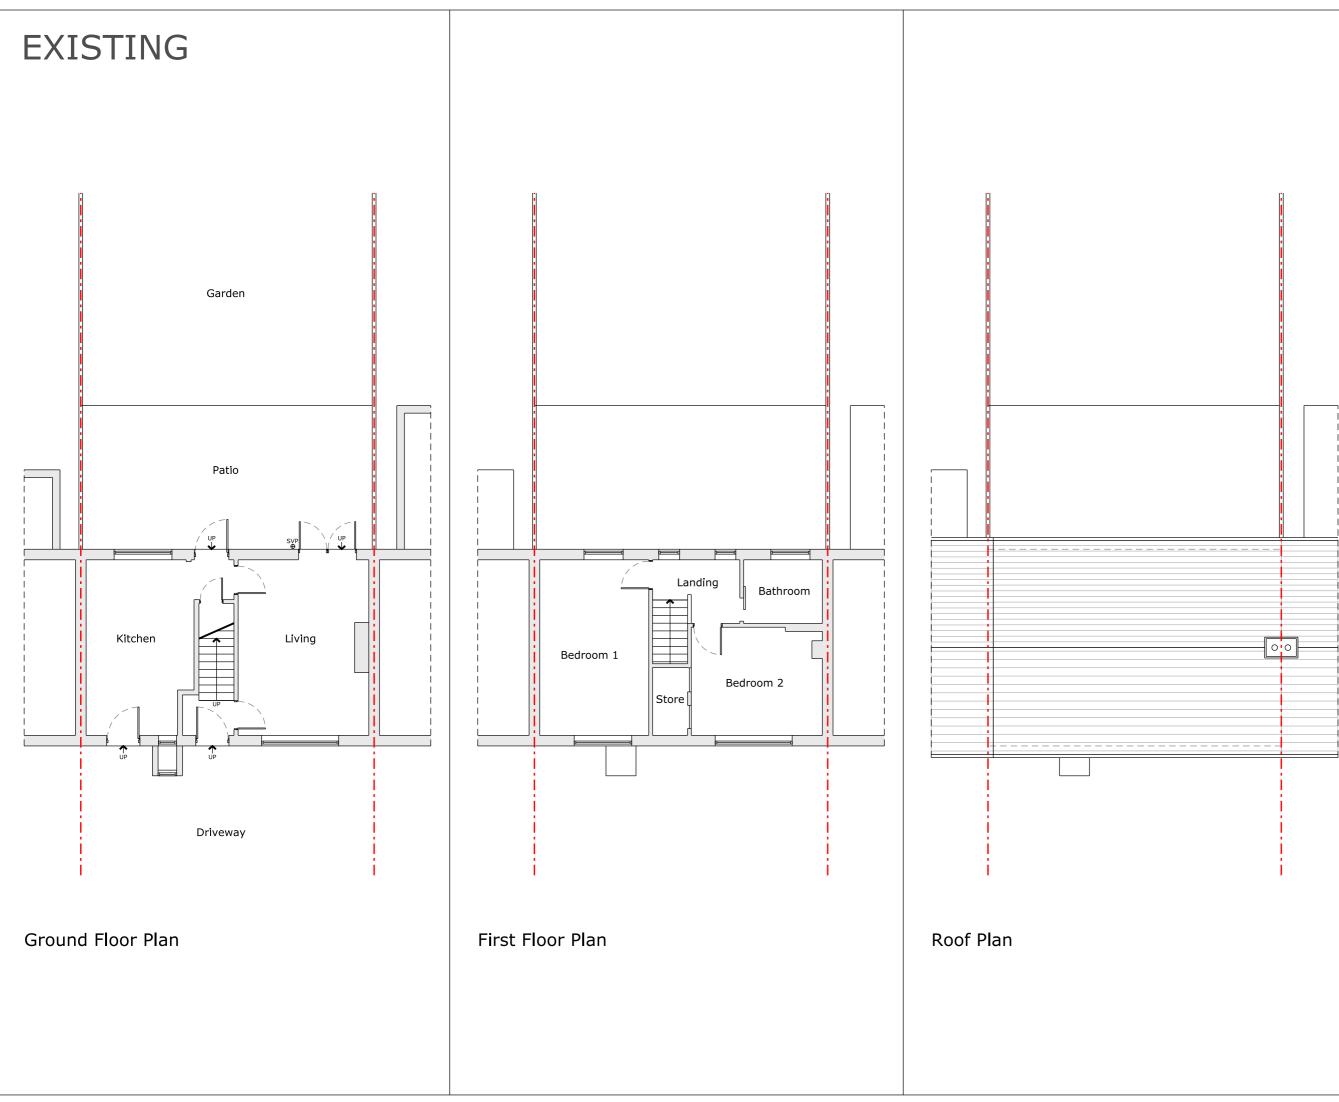

Do not scale from this drawing. Dimensions to be verified on site by contractor prior to commencement of work.

This is the copyright of the practice and may not be reproduced in part or in whole without the prior written consent of the practice.



| -   | -    | -           |
|-----|------|-------------|
|     | -    | •           |
| -   | -    | -           |
| -   | -    | -           |
| REV | DATE | DESCRIPTION |
|     |      |             |

### JOB DESCRIPTION

Proposed two storey rear extension, single storey front extension, floorplan redesign and all associated works

ADDRESS

42 Coneyburrow Road Tunbridge Wells TN2 3NB

CLIENT

J.M

DRAWING DESCRIPTION

Proposed Plans

| 1:100 | A3         |
|-------|------------|
| SCALE | SHEET SIZE |

DATE 23-10-2023

DRAWINGS NUMBE