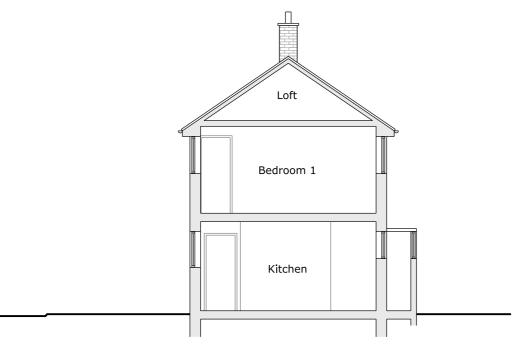

cement of work.

This is the copyright of the practice and may not be reproduced in part or in whole without the prior written consent of the practice.



NOTES

| -   | -    | -           |
|-----|------|-------------|
| -   | -    | -           |
| -   | -    | -           |
| -   | -    | -           |
| -   | -    | -           |
| REV | DATE | DESCRIPTION |

### JOB DESCRIPTION

Proposed two storey rear extension, single storey front extension, floorplan redesign and all associated works

### ADDRESS

42 Coneyburrow Road Tunbridge Wells TN2 3NB

CLIENT

## J.M

DRAWING DESCRIPTION

### **Proposed Elevations**

| SCALE | SHEET SIZE |
|-------|------------|
| 1:100 | A3         |
| DATE  | DEVICION   |

23-10-2023

DRAWINGS NUMBER

185 - PR - 201

SCALE BAR 1M 2M 3M 4M

-

## EXISTING







## PROPOSED



Long Section