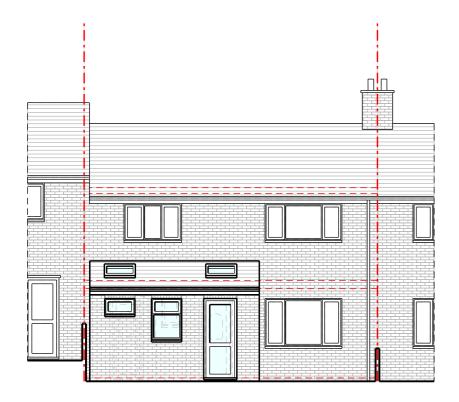

# PROPOSED

Front Elevation (East)

Side Elevation (North)

Rear Elevation (West)

Side Elevation (South)

Do not scale from this drawing. Dimensions to be verified on site by contractor prior to commencement of work.