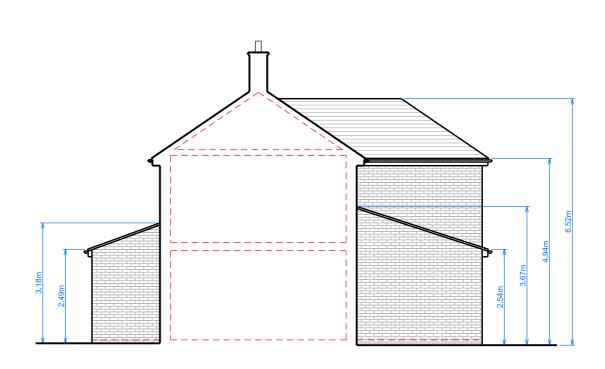

he prior written consent of the practice.



| -   | -    | -           |
|-----|------|-------------|
|     | -    | •           |
| -   | -    | -           |
| -   | -    | -           |
| REV | DATE | DESCRIPTION |
|     |      |             |

### JOB DESCRIPTION

Proposed two storey rear extension, single storey front extension, floorplan redesign and all associated works

ADDRESS

42 Coneyburrow Road Tunbridge Wells TN2 3NB

CLIENT

J.M

DRAWING DESCRIPTION

Proposed Plans

| 1:100 | A3         |
|-------|------------|
| SCALE | SHEET SIZE |

DATE 23-10-2023

DRAWINGS NUMBER 185 - PR - 101

----

SCALE BAR 1M 2M 3M 4M

REVISION

-

# EXISTING





Front Elevation (East)

Side Elevation (North)



Rear Elevation (West)

Side Elevation (South)



# PROPOSED



Front Elevation (East)



Side Elevation (North)



Rear Elevation (West)



Side Elevation (South)





Do not scale from this drawing. Dimensions to be verified on site by contractor prior to commencement of work.

This is the copyright of the practice and may not be reproduced in part or in whole without the prior written consent of the practice.



NOTES

| -   | -    | -           |
|-----|------|-------------|
| -   | -    | -           |
| -   | -    | -           |
| -   | -    | -           |
| -   | -    | -           |
| REV | DATE | DESCRIPTION |

### JOB DESCRIPTION

Proposed two storey rear extension, single storey front extension, floorplan redesign and all associated works

### ADDRESS

42 Coneyburrow Road Tunbridge Wells TN2 3NB

CLIENT

## J.M

DRAWING DESCRIPTION

### **Proposed Elevations**

|