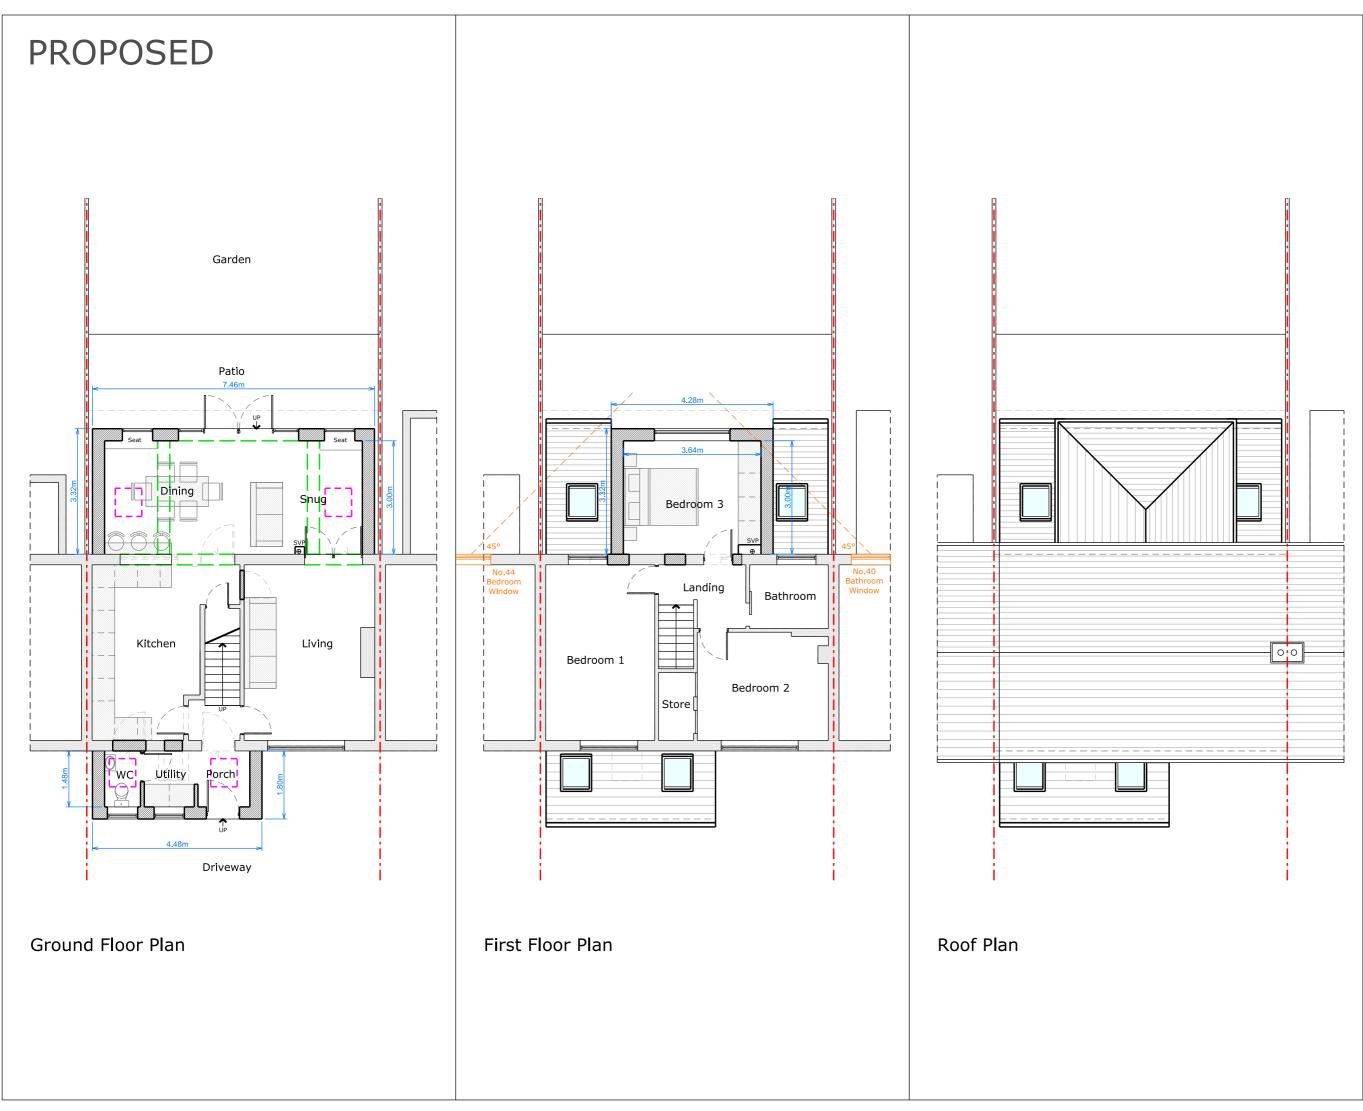

## PROPOSED

Long Section

### JOB DESCRIPTION

Proposed two storey rear extension, single storey front extension, floorplan redesign and all associated works

ADDRESS

42 Coneyburrow Road Tunbridge Wells TN2 3NB

CLIENT

J.M

DRAWING DESCRIPTION