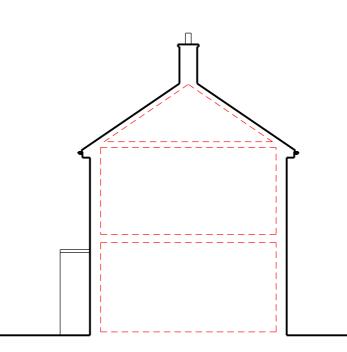

by contractor prior to commencement of work.

This is the copyright of the practice and may not be reproduced in part or in whole without the prior written consent of the practice.



| -   | -    | -           |
|-----|------|-------------|
|     | -    | •           |
| -   | -    | -           |
| -   | -    | -           |
| REV | DATE | DESCRIPTION |
|     |      |             |

### JOB DESCRIPTION

Proposed two storey rear extension, single storey front extension, floorplan redesign and all associated works

ADDRESS

42 Coneyburrow Road Tunbridge Wells TN2 3NB

CLIENT

J.M

DRAWING DESCRIPTION

Proposed Plans

| 1:100 | A3         |
|-------|------------|
| SCALE | SHEET SIZE |

DATE 23-10-2023

DRAWINGS NUMBER 185 - PR - 101

----

SCALE BAR 1M 2M 3M 4M

REVISION

-

# EXISTING





Front Elevation (East)

Side Elevation (North)



Rear Elevation (West)

Side Elevation (South)



# PROPOSED



Front Elevation (East)



Side Elevation (North)



Rear Elevation (West)



Side Elevation (South)





Do not scale from this drawing. Dimensions to be verified on site by contractor prior to commencement of work.

This is the copyright of the practice and may not be reproduced in part or in whole without the prior written consent of the practice.



NOTES

| -   | -    | -           |
|-----|------|-------------|
| -   | -    | -           |
| -   | -    | -           |
| -   | -    | -           |
| -   | -    | -           |
| REV | DATE | DESCRIPTION |

### JOB DESCRIPTION

Proposed two storey rear extension, single storey front extension, floorplan redesign and all asso