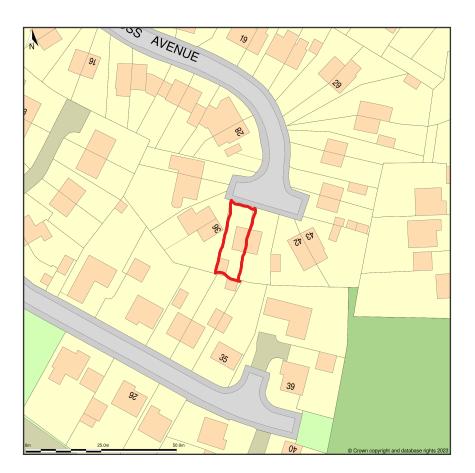

## 38, High Cross Avenue, Cross Houses, Shrewsbury, Shropshire, SY5 6LJ

Location Plan shows area bounded by: 353796.69, 307260.84 353938.11, 307402.26 (at a scale of 1:1250), OSGridRef: SJ5386 733. The representation of a road, track or path is no evidence of a right of way. The representation of features as lines is no evidence of a property boundary.

Produced on 13th Nov 2023 from the Ordnance Survey National Geographic Database and incorporating surveyed revision available at this date. Reproduction in whole or part is prohibited without the prior permission of Ordnance Survey. © Crown copyright 2023. Supplied by www.buyaplan.co.uk a licensed Ordnance Survey partner (100053143). Unique plan reference: #00860520-77E61F.