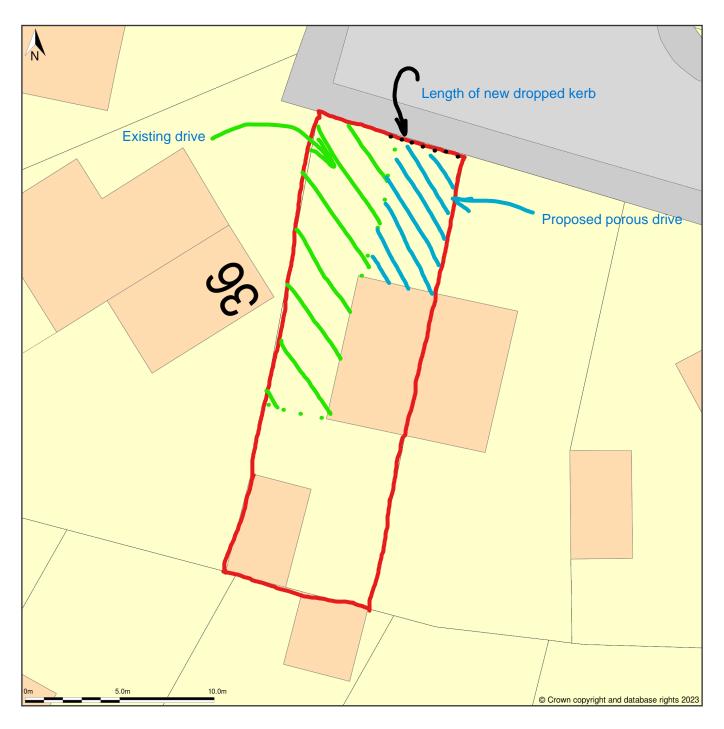

## 38, High Cross Avenue, Cross Houses, Shrewsbury, Shropshire, SY5 6LJ

Site Plan (also called a Block Plan) shows area bounded by: 353849.49, 307313.58 353885.49, 307349.58 (at a scale of 1:200), OSGridRef: SJ5386 733. The representation of a road, track or path is no evidence of a right of way. The representation of features as lines is no evidence of a property boundary.