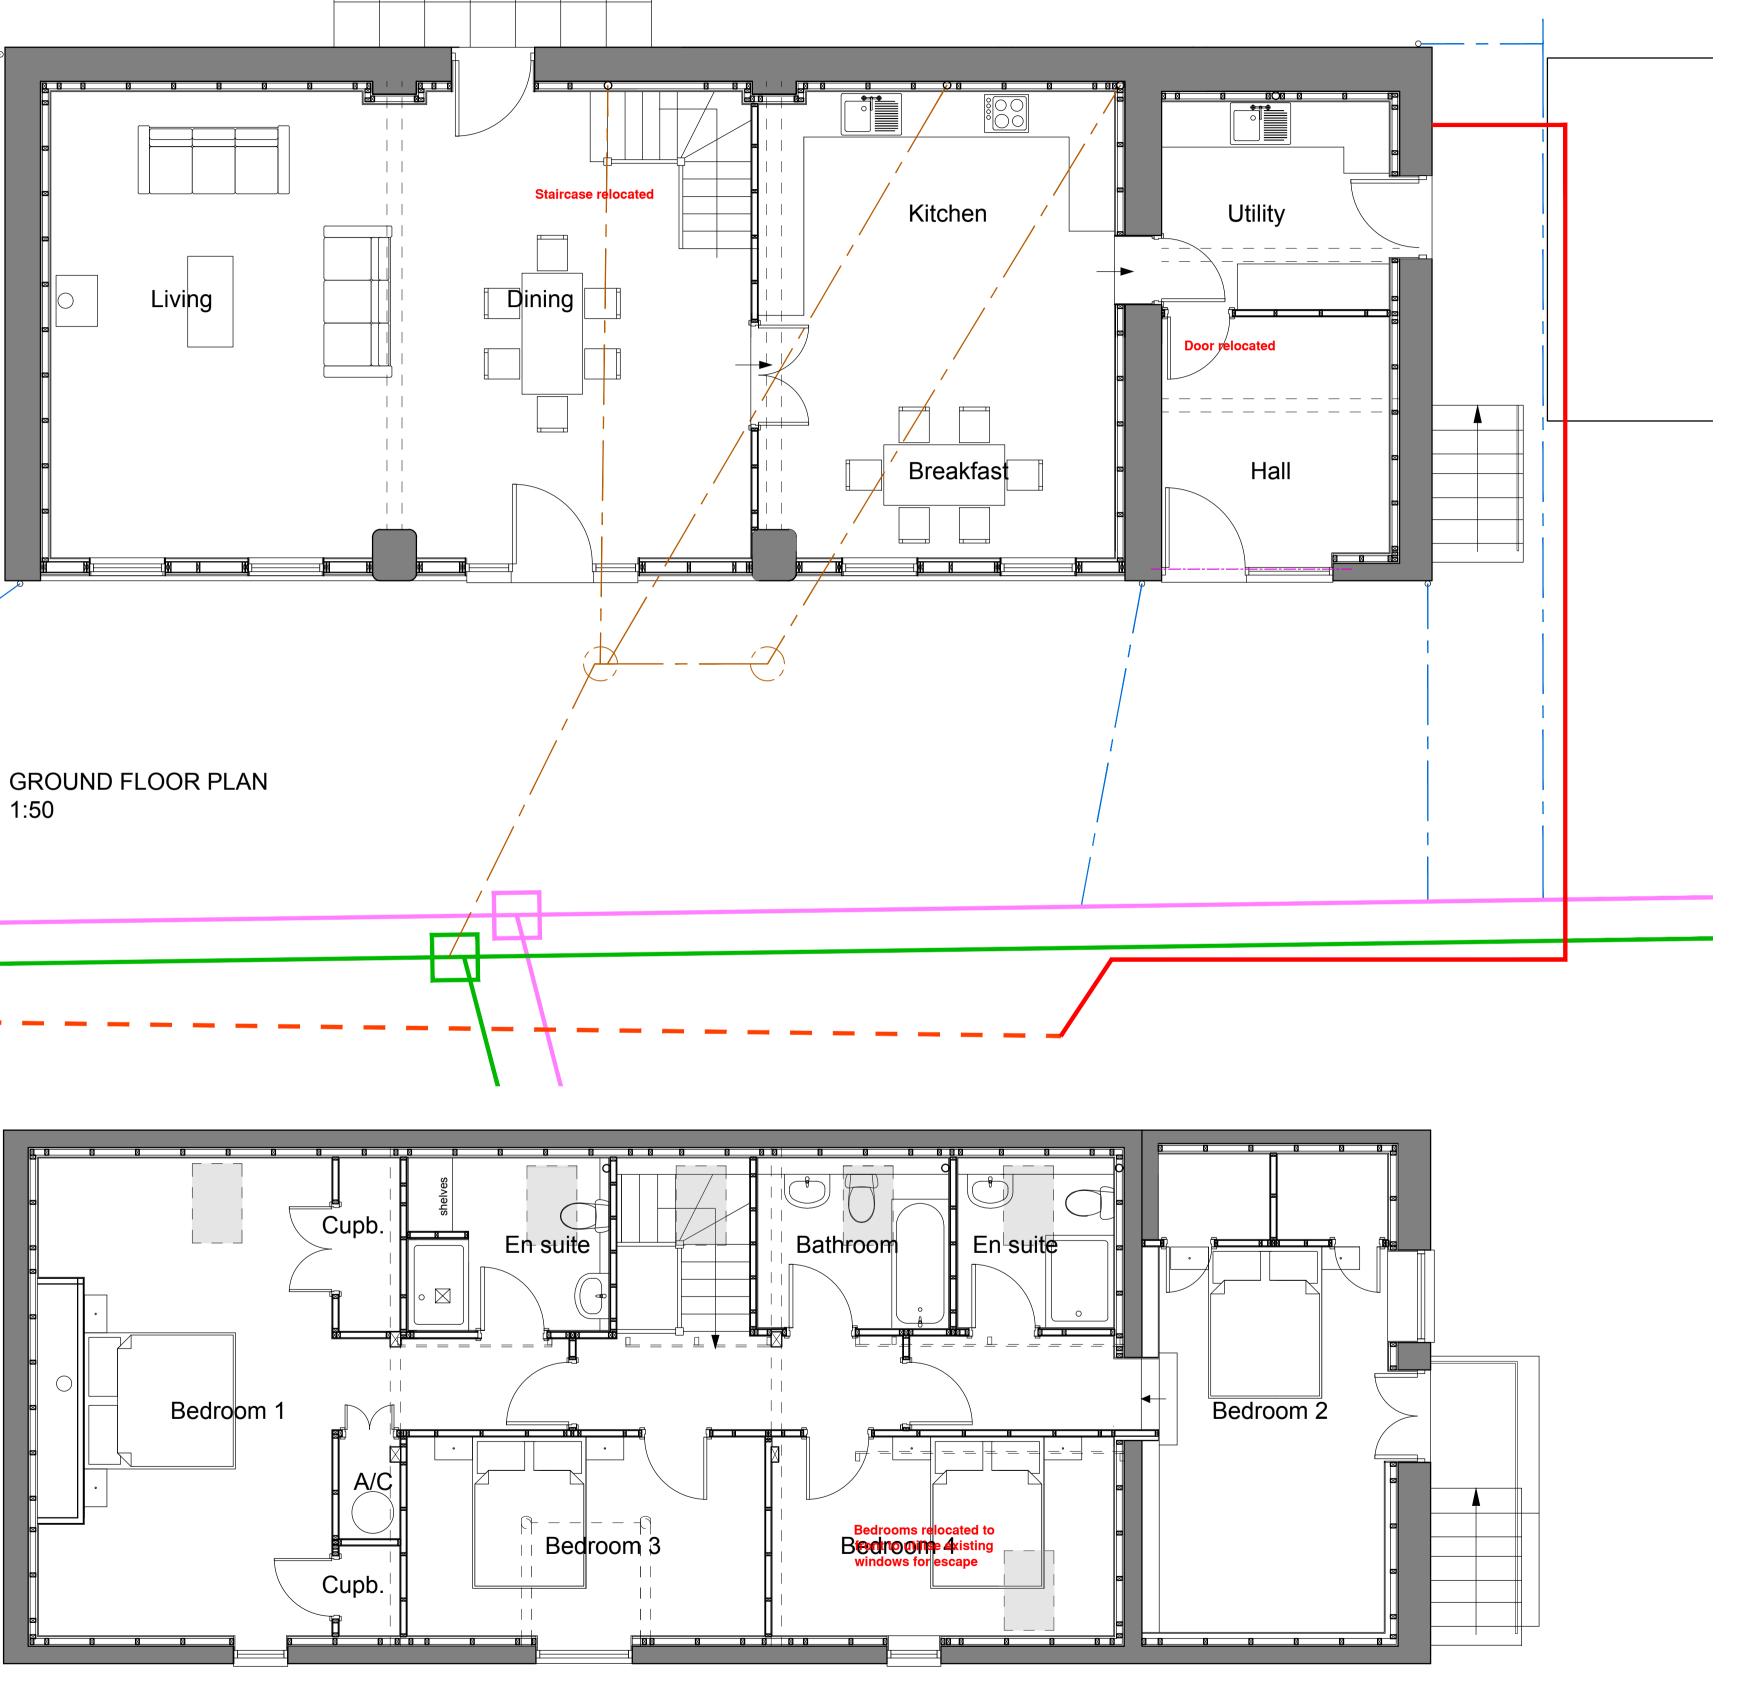

## PROPOSED FLOOR PLANS AND ELEVATIONS - BARN 4

FIRST FLOOR PLAN 1:50

NORTH EAST ELE