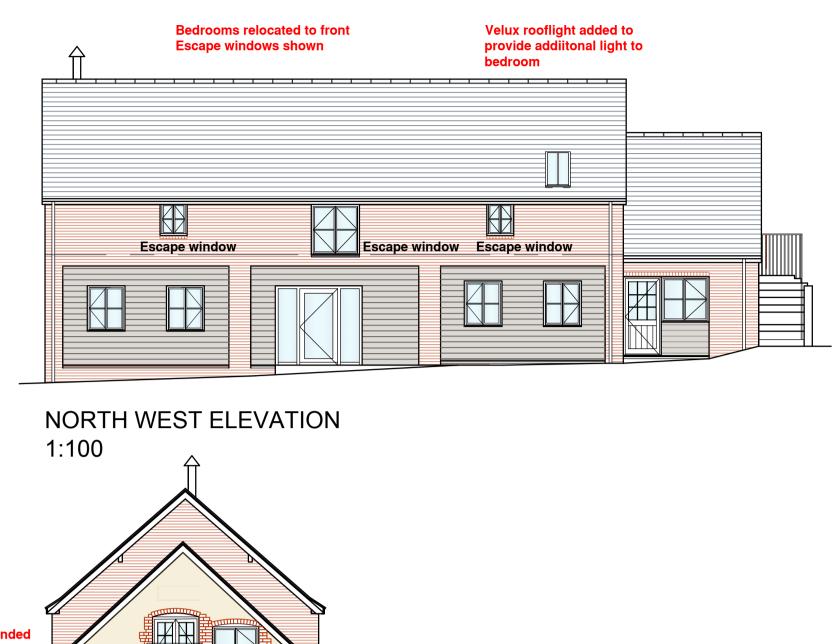

## PROPOSED FLOOR PLANS AND ELEVATIONS - BARN 4

FIRST FLOOR PLAN 1:50

NORTH EAST ELE