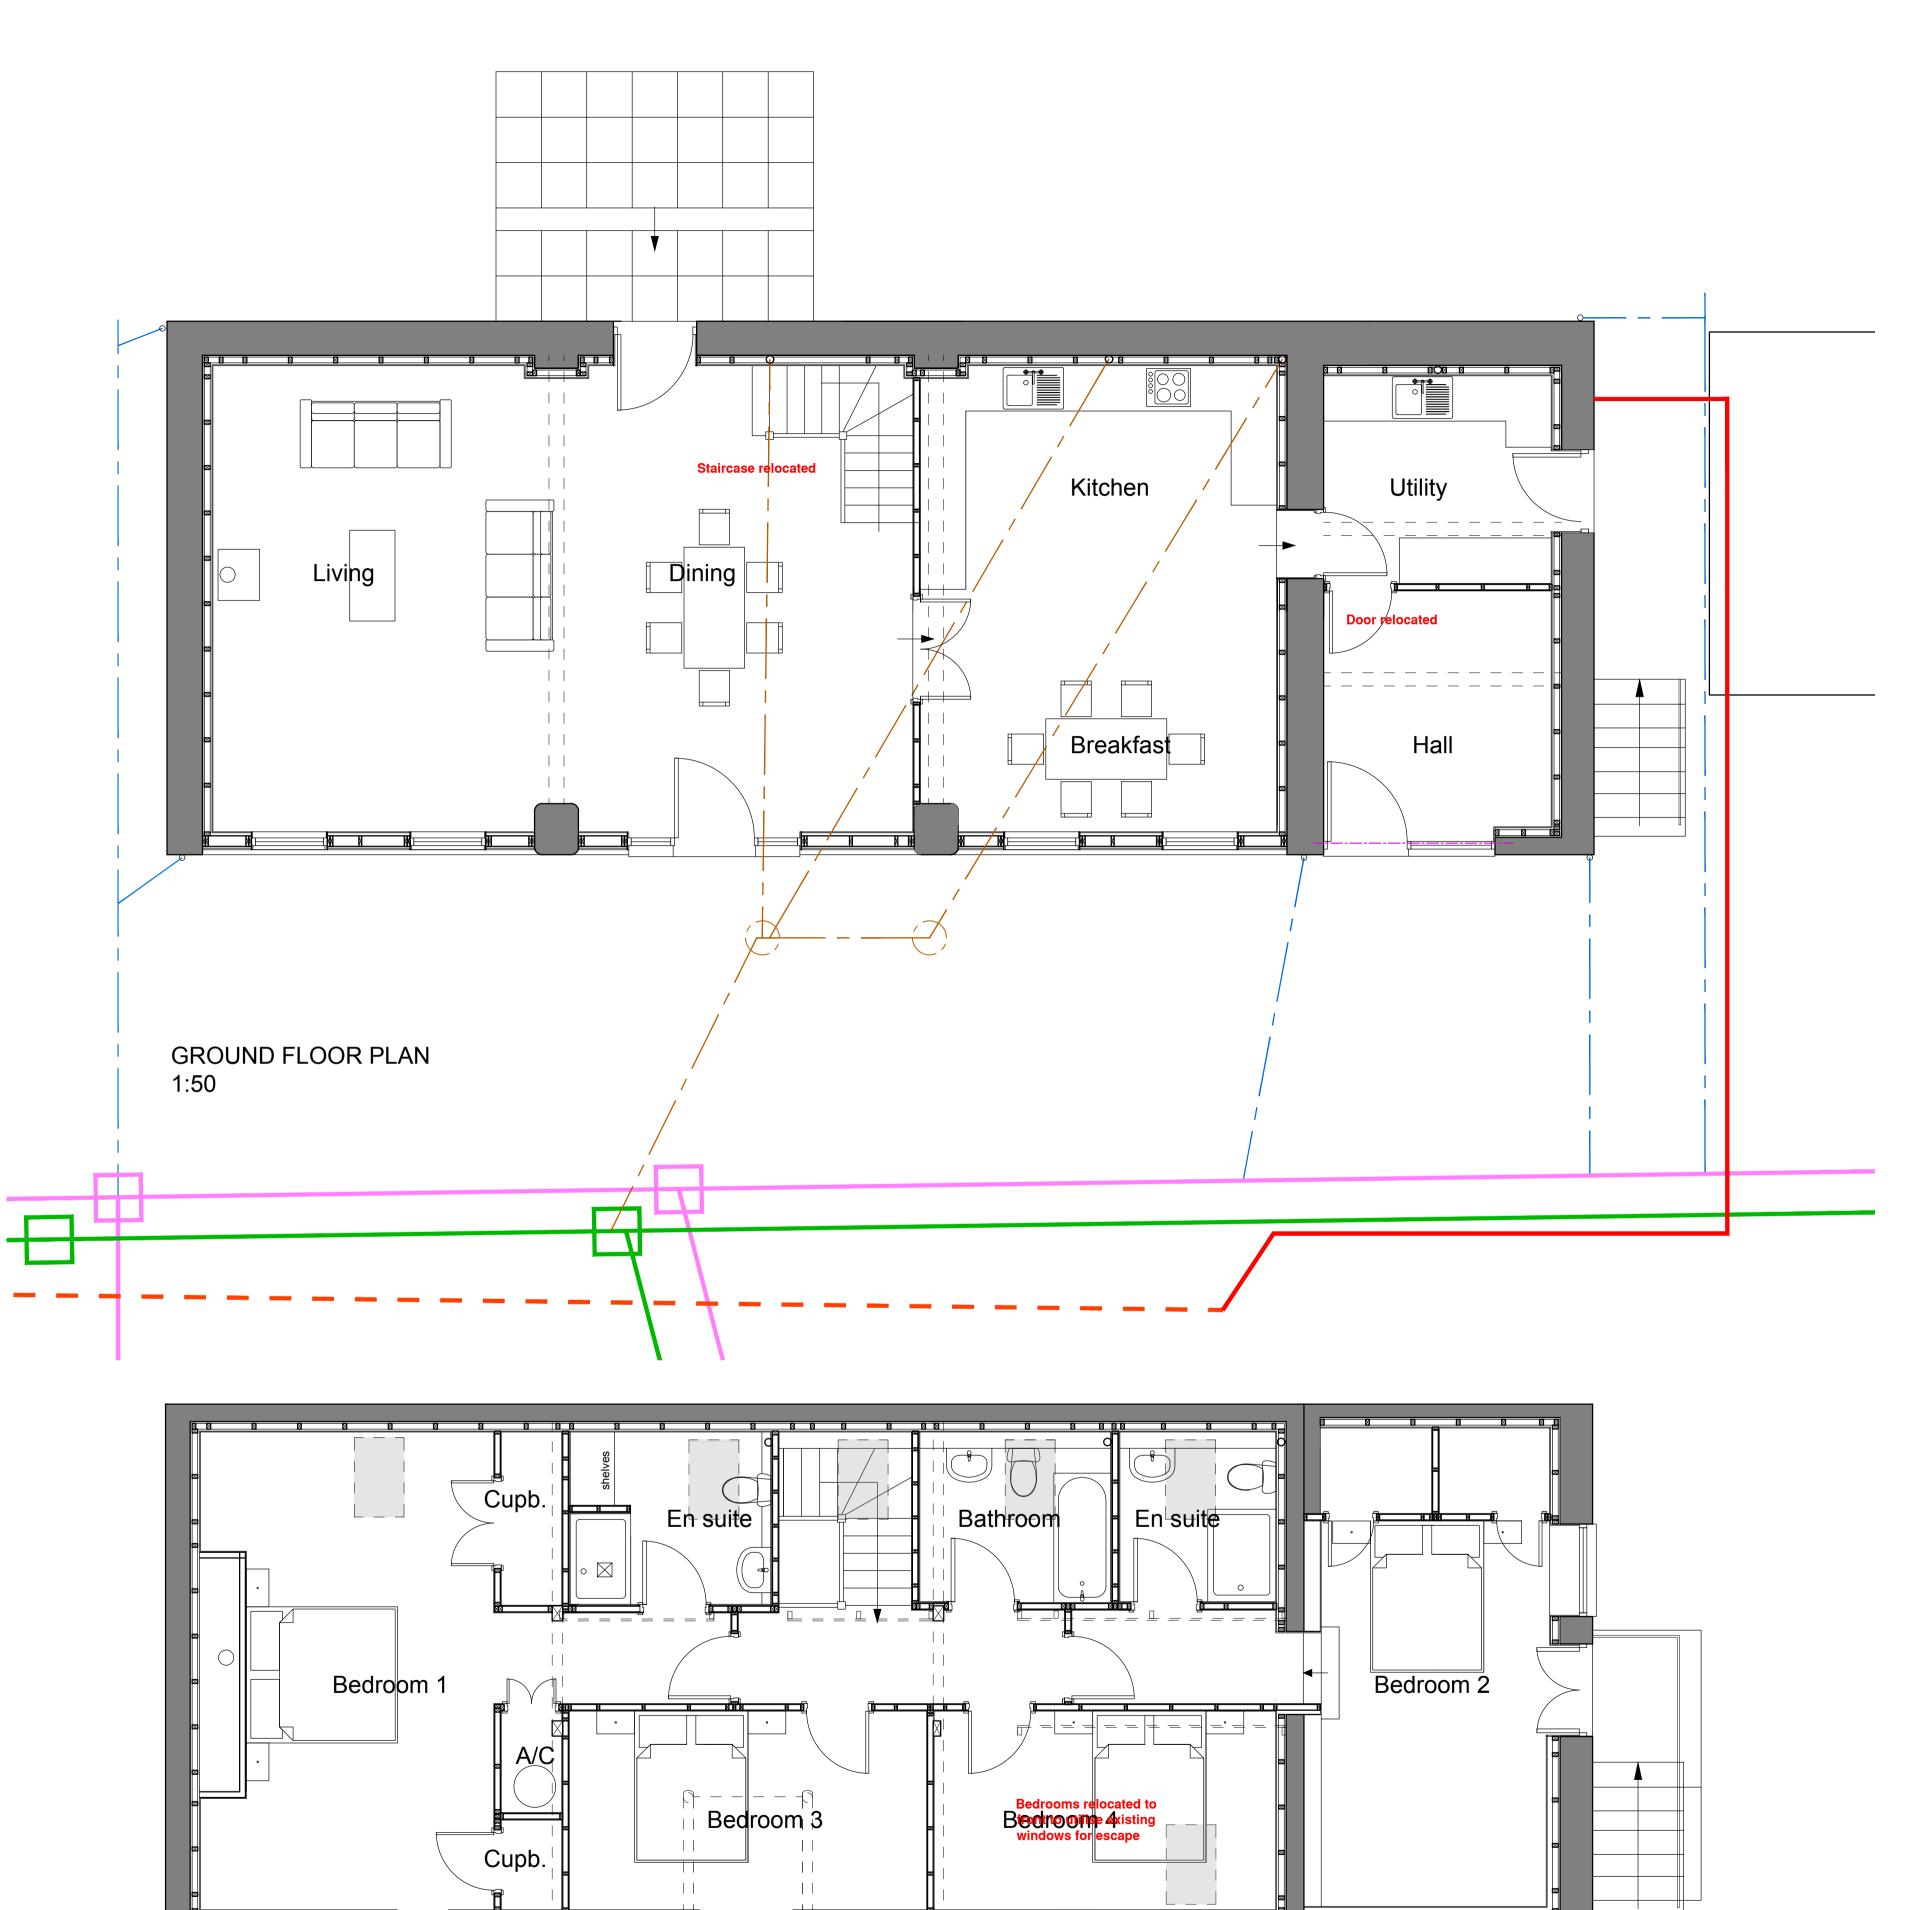

## PROPOSED FLOOR PLANS AND ELEVATIONS - BARN 4

FIRST FLOOR PLAN 1:50

NORTH EAST ELE