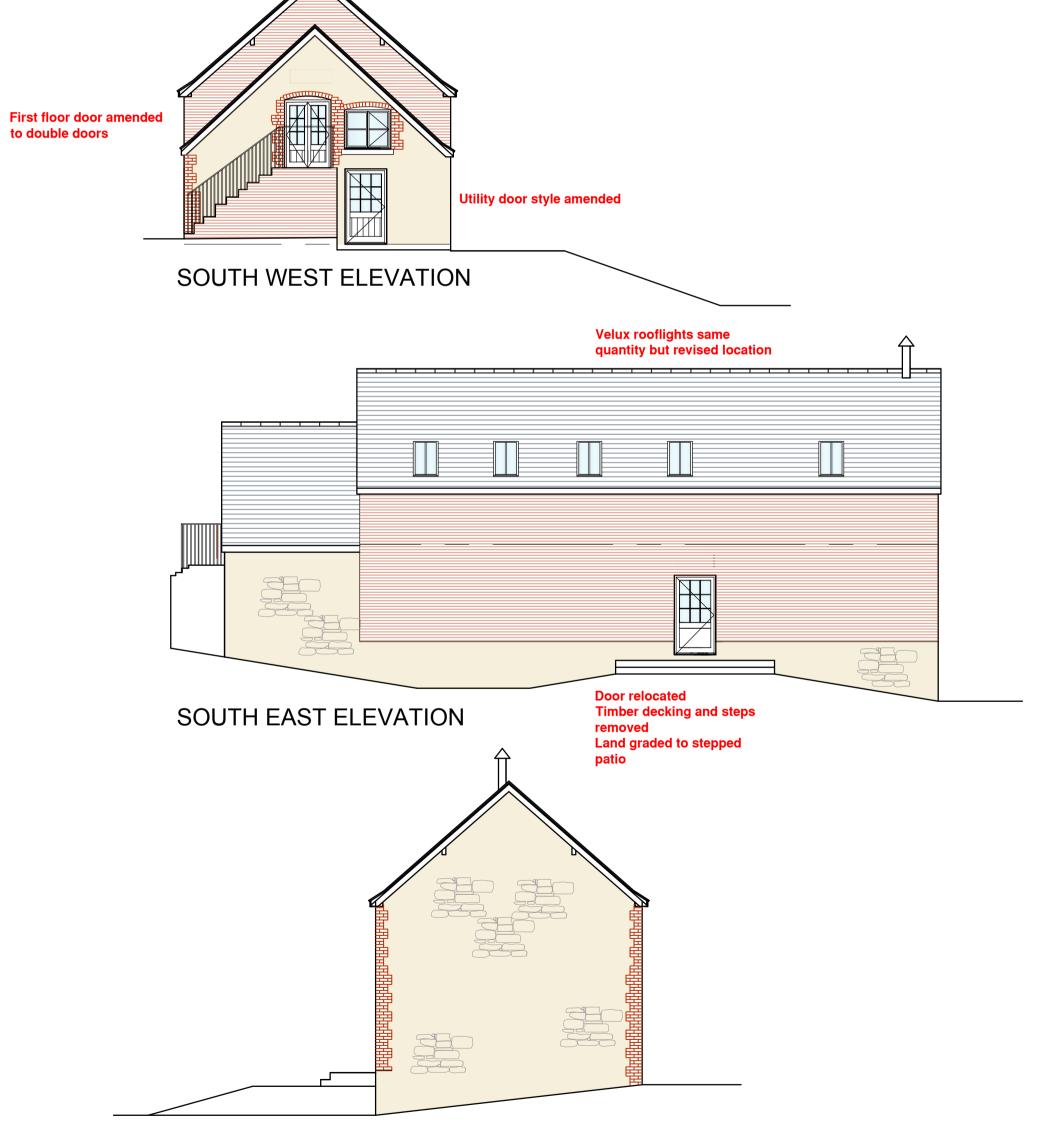

## PROPOSED FLOOR PLANS AND ELEVATIONS - BARN 4

FIRST FLOOR PLAN 1:50

NORTH EAST ELE

| VATION |
|--------|
|--------|

| Job Location   | Barns 4 - Hil | l Farm, Bourton  |                 |      |                           |         |         |  |
|----------------|---------------|------------------|-----------------|------|---------------------------|---------|---------|--|
| Description    | Proposed Ba   | arn Conversion - | Non-Material    | Amen | ndment                    |         |         |  |
| Drawing        |               |                  |                 |      |                           |         |         |  |
|                | Proposed FI   | oor Plans and E  | levations - Bai | rn 4 |                           |         |         |  |
| Client<br>Mr N | Proposed FI   | oor Plans and E  | levations - Ba  | rn 4 | Drawn<br>J (<br>Reference | C Price | Checked |  |