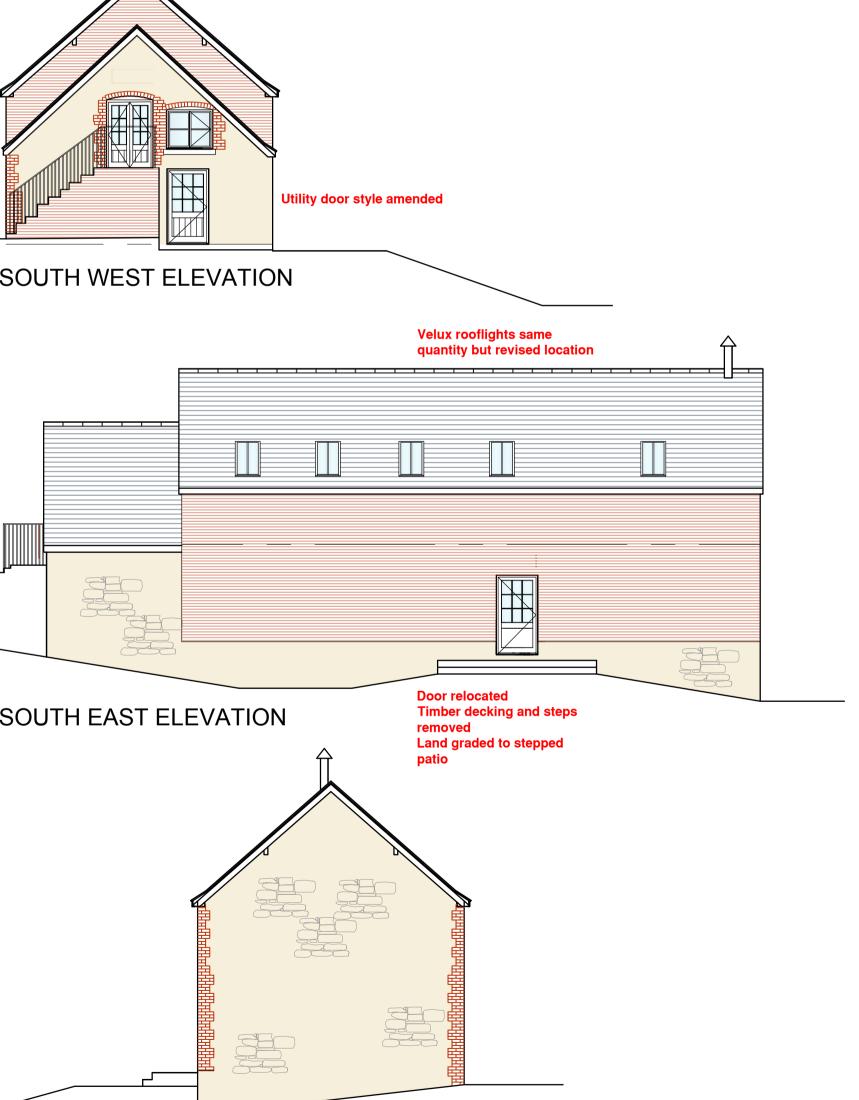

## PROPOSED FLOOR PLANS AND ELEVATIONS - BARN 4

FIRST FLOOR PLAN 1:50

NORTH EAST ELE