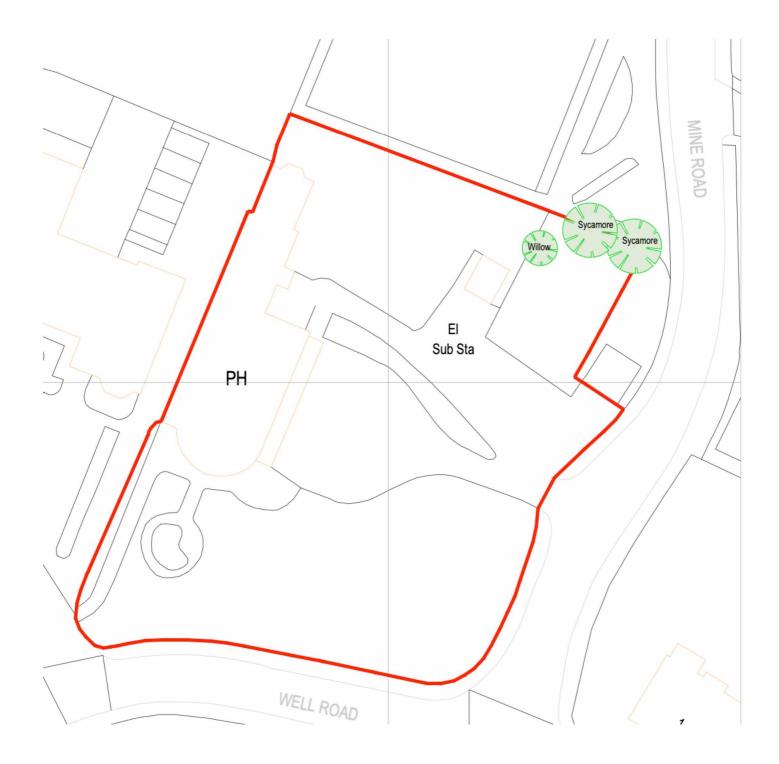

| 5            | SKETCH PLAN<br>Please provide an OS or sketch plan showing as accurately as possible the location of the trees in relation to site<br>features. Please number trees as described at 4. |  |  |  |  |
|--------------|----------------------------------------------------------------------------------------------------------------------------------------------------------------------------------------|--|--|--|--|
|              | See Last page for location of the three tre                                                                                                                                            |  |  |  |  |
|              |                                                                                                                                                                                        |  |  |  |  |
|              |                                                                                                                                                                                        |  |  |  |  |
|              |                                                                                                                                                                                        |  |  |  |  |
|              |                                                                                                                                                                                        |  |  |  |  |
|              |                                                                                                                                                                                        |  |  |  |  |
|              |                                                                                                                                                                                        |  |  |  |  |
|              |                                                                                                                                                                                        |  |  |  |  |
|              |                                                                                                                                                                                        |  |  |  |  |
|              |                                                                                                                                                                                        |  |  |  |  |
|              |                                                                                                                                                                                        |  |  |  |  |
| 6            | REPLANTING PROPOSAL                                                                                                                                                                    |  |  |  |  |
| 0            | No replanting propose                                                                                                                                                                  |  |  |  |  |
|              |                                                                                                                                                                                        |  |  |  |  |
|              |                                                                                                                                                                                        |  |  |  |  |
|              |                                                                                                                                                                                        |  |  |  |  |
|              |                                                                                                                                                                                        |  |  |  |  |
|              |                                                                                                                                                                                        |  |  |  |  |
| 7            | LAND OWNERSHIP                                                                                                                                                                         |  |  |  |  |
|              | Are you the owner of the land within which the tree(s) stand Yes V No                                                                                                                  |  |  |  |  |
|              | Has the owner been notified Yes No                                                                                                                                                     |  |  |  |  |
|              |                                                                                                                                                                                        |  |  |  |  |
|              | Signed Applicant/Agent Date 24/11/2:                                                                                                                                                   |  |  |  |  |
|              | Please return to Stirling Council, Planning Services, Teith House, Kerse Road, Stirling, FK7 7QA<br>Tel: 01786 233660, Email: planning@stirling.gov.uk                                 |  |  |  |  |
|              | Any personal data you have been asked to provide on this form will be held and processed in accordance with the requirements of the 1998 Data Protection Act.                          |  |  |  |  |
| DOC<br>PS.04 |                                                                                                                                                                                        |  |  |  |  |