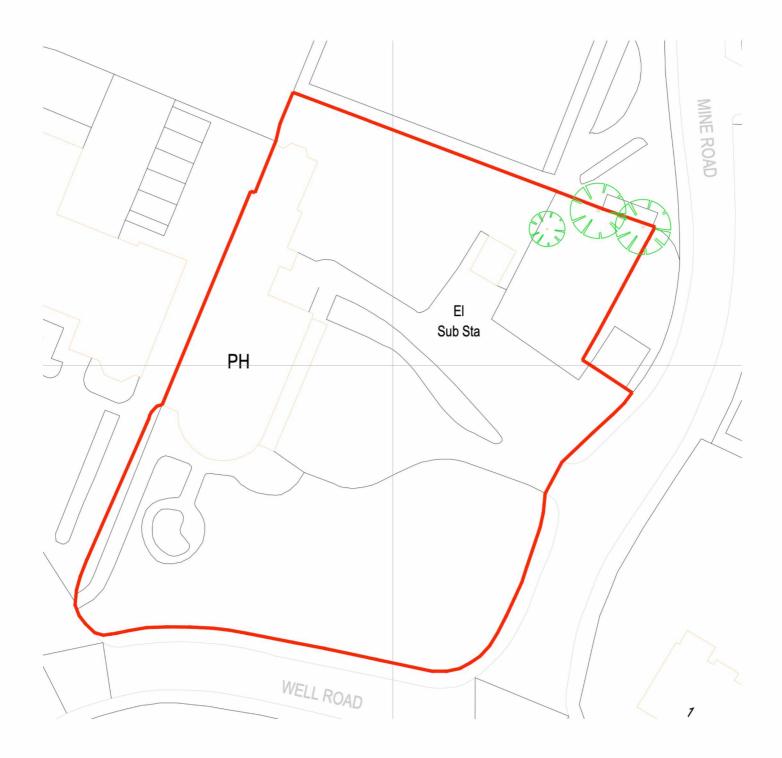

| 5            | SKETCH PLAN<br>Please provide an OS or sketch plan showing as accurately as possible the location of the trees in relation to site<br>features. Please number trees as described at 4. |  |  |  |  |
|--------------|----------------------------------------------------------------------------------------------------------------------------------------------------------------------------------------|--|--|--|--|
|              | See Last page for location of the three tre                                                                                                                                            |  |  |  |  |
|              |                                                                                                                                                                                        |  |  |  |  |
|              |                                                                                                                                                                                        |  |  |  |  |
|              |                                                                                                                                                                                        |  |  |  |  |
|              |                                                                                                                                                                                        |  |  |  |  |
|              |                                                                                                                                                                                        |  |  |  |  |
|              |                                                                                                                                                                                        |  |  |  |  |
|              |                                                                                                                                                                                        |  |  |  |  |
|              |                                                                                                                                                                                        |  |  |  |  |
|              |                                                                                                                                                                                        |  |  |  |  |
|              |                                                                                                                                                                                        |  |  |  |  |
| 6            | REPLANTING PROPOSAL                                                                                                                                                                    |  |  |  |  |
| 0            | No replanting propose                                                                                                                                                                  |  |  |  |  |
|              |                                                                                                                                                                                        |  |  |  |  |
|              |                                                                                                                                                                                        |  |  |  |  |
|              |                                                                                                                                                                                        |  |  |  |  |
|              |                                                                                                                                                                                        |  |  |  |  |
|              |                                                                                                                                                                                        |  |  |  |  |
| 7            | LAND OWNERSHIP                                                                                                                                                                         |  |  |  |  |
|              | Are you the owner of the land within which the tree(s) stand Yes V No                                                                                                                  |  |  |  |  |
|              | Has the owner been notified Yes No                                                                                                                                                     |  |  |  |  |
|              |                                                                                                                                                                                        |  |  |  |  |
|              | Signed Applicant/Agent Date 24/11/2:                                                                                                                                                   |  |  |  |  |
|              | Please return to Stirling Council, Planning Services, Teith House, Kerse Road, Stirling, FK7 7QA<br>Tel: 01786 233660, Email: planning@stirling.gov.uk                                 |  |  |  |  |
|              | Any personal data you have been asked to provide on this form will be held and processed in accordance with the requirements of the 1998 Data Protection Act.                          |  |  |  |  |
| DOC<br>PS.04 |                                                                                                                                                                                        |  |  |  |  |