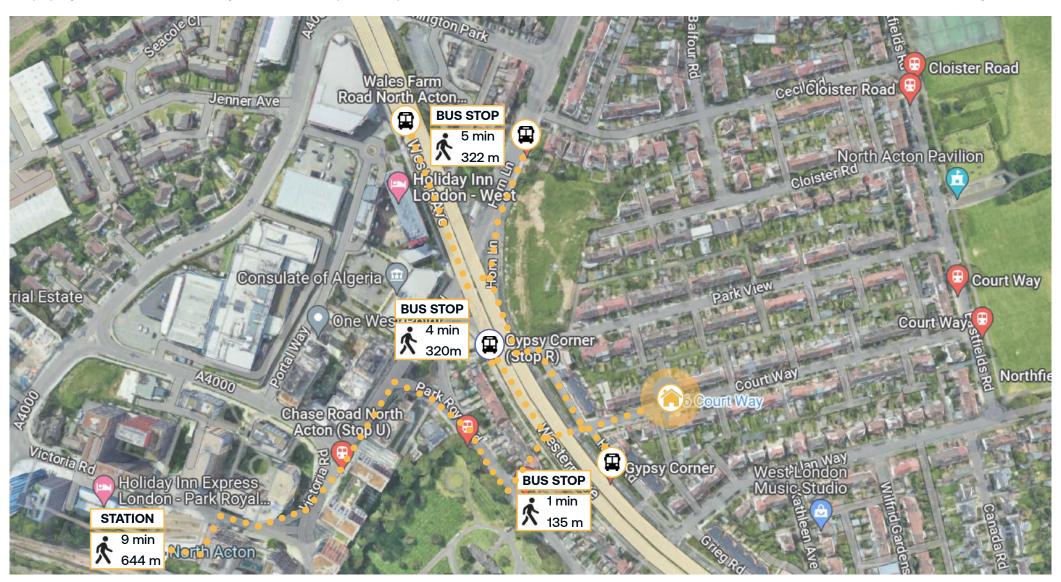

## Public transport

The property is located in an area with easy access to the local public transport network within 1 and 5 minutes walk of bus routes. North Action Train Station is located at a 9 minutes walking distance.