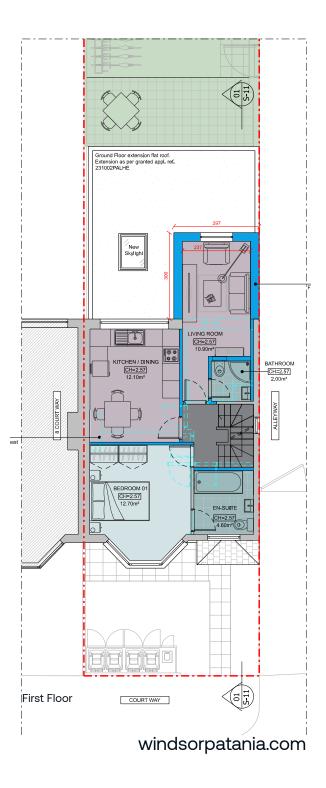

## Introduction

This report is submitted in support of the planning application for the design of 2no. flats, together with the erection of a 6m Ground Floor rear extension, erection of a 3m First Floor rear extension, alteration of the roof from hip to gable end with rear dormer extension, installation of two rooflights on front roof slope in the property located in 6 Court Way, London W3 OPZ, UK.

# **Existing Lawful Use**

The existing property consists of a 2-storey building - the ground floor and the first floor.

The ground floor accomodates the kitchen, the dining room and the living room, while the first floor accomodates 3no. bedrooms and a bathroom.

| Reference             | 231002PALHE                                                                                                                                 |  |  |  |  |
|-----------------------|---------------------------------------------------------------------------------------------------------------------------------------------|--|--|--|--|
| Alternative Reference | PP-12004161                                                                                                                                 |  |  |  |  |
| Application Received  | Mon 13 Mar 2023                                                                                                                             |  |  |  |  |
| Application Validated | Mon 13 Mar 2023                                                                                                                             |  |  |  |  |
| Address               | 6 Court Way Acton W3 0PZ                                                                                                                    |  |  |  |  |
| Proposal              | Single storey (max. 6m deep and max. 3m high) rear extension (following demolition of existing extension) (42 days in Notification Process) |  |  |  |  |
| Status                | Prior Approval Not Required                                                                                                                 |  |  |  |  |
| Decision              | Prior Approval Not Required                                                                                                                 |  |  |  |  |
| Decision Issued Date  | Wed 12 Apr 2023                                                                                                                             |  |  |  |  |
| Appeal Status         | Unknown                                                                                                                                     |  |  |  |  |
| Appeal Decision       | Not Available                                                                                                                               |  |  |  |  |