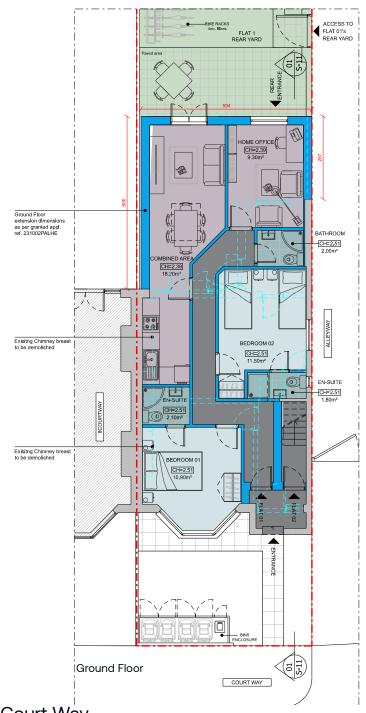

## Introduction

This report is submitted in support of the planning application for the design of 2no. flats, together with the erection of a 6m Ground Floor rear extension, erection of a 3m First Floor rear extension, alteration of the roof from hip to gable end with rear dormer extension, installation of two rooflights on front roof slope in the property located in 6 Court Way, London W3 OPZ, UK.

# **Existing Lawful Use**

The existing property consists of a 2-storey building - the ground floor and the first floor.

The ground floor accomodates the kitchen, the dining room and the living room, while the first floor accomodates 3no. bedrooms and a bathroom.

| Reference             | 231002PALHE                                                                                                                                 |  |  |  |  |
|-----------------------|---------------------------------------------------------------------------------------------------------------------------------------------|--|--|--|--|
| Alternative Reference | PP-12004161                                                                                                                                 |  |  |  |  |
| Application Received  | Mon 13 Mar 2023                                                                                                                             |  |  |  |  |
| Application Validated | Mon 13 Mar 2023                                                                                                                             |  |  |  |  |
| Address               | 6 Court Way Acton W3 0PZ                                                                                                                    |  |  |  |  |
| Proposal              | Single storey (max. 6m deep and max. 3m high) rear extension (following demolition of existing extension) (42 days in Notification Process) |  |  |  |  |
| Status                | Prior Approval Not Required                                                                                                                 |  |  |  |  |
| Decision              | Prior Approval Not Required                                                                                                                 |  |  |  |  |
| Decision Issued Date  | Wed 12 Apr 2023                                                                                                                             |  |  |  |  |
| Appeal Status         | Unknown                                                                                                                                     |  |  |  |  |
| Appeal Decision       | Not Available                                                                                                                               |  |  |  |  |