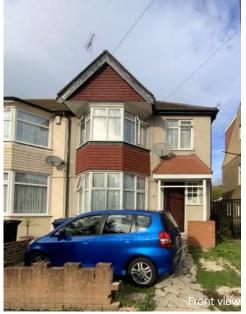

# **Existing Lawful Use**

The existing property consists of a 2-storey building - the ground floor and the first floor.

The ground floor accomodates the kitchen, the dining room and the living room, while the first floor accomodates 3no. bedrooms and a bathroom.

## Introduction

This report is submitted in support of the planning application for the design of 2no. flats, together with the erection of a 6m Ground Floor rear extension, erection of a 3m First Floor rear extension, alteration of the roof from hip to gable end with rear dormer extension, installation of two rooflights on front roof slope in the property located in 6 Court Way, London W3 OPZ, UK.