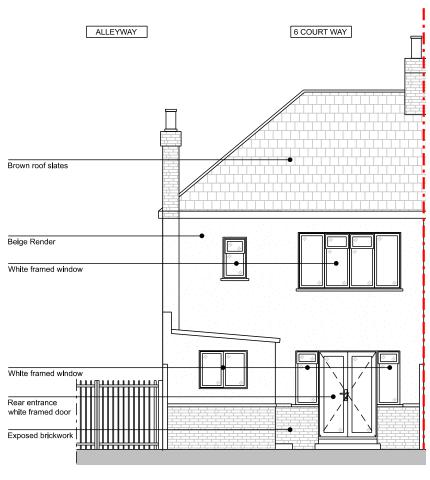

## Introduction

This report is submitted in support of the planning application for the design of 2no. flats, together with the erection of a 6m Ground Floor rear extension, erection of a 3m First Floor rear extension, alteration of the roof from hip to gable end with rear dormer extension, installation of two rooflights on front roof slope in the property located in 6 Court Way, London W3 OPZ, UK.

# **Existing Lawful Use**

The existing property consists of a 2-storey building - the ground floor and the first floor.

The ground floor accomodates the kitchen, the dining room and the living room, while the first floor accomodates 3no. bedrooms and a bathroom.