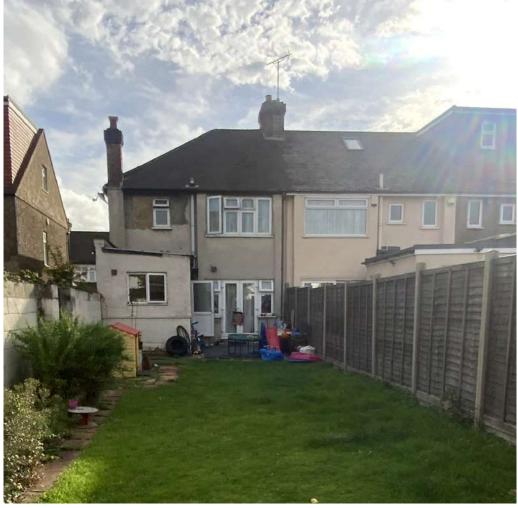

## Introduction

This report is submitted in support of the planning application for the design of 2no. flats, together with the erection of a 6m Ground Floor rear extension, erection of a 3m First Floor rear extension, alteration of the roof from hip to gable end with rear dormer extension, installation of two rooflights on front roof slope in the property located in 6 Court Way, London W3 OPZ, UK.

# **Existing Lawful Use**

The existing property consists of a 2-storey building - the ground floor and the first floor.

The ground floor accomodates the kitchen, the dining room and the living room, while the first floor accomodates 3no. bedrooms and a bathroom.