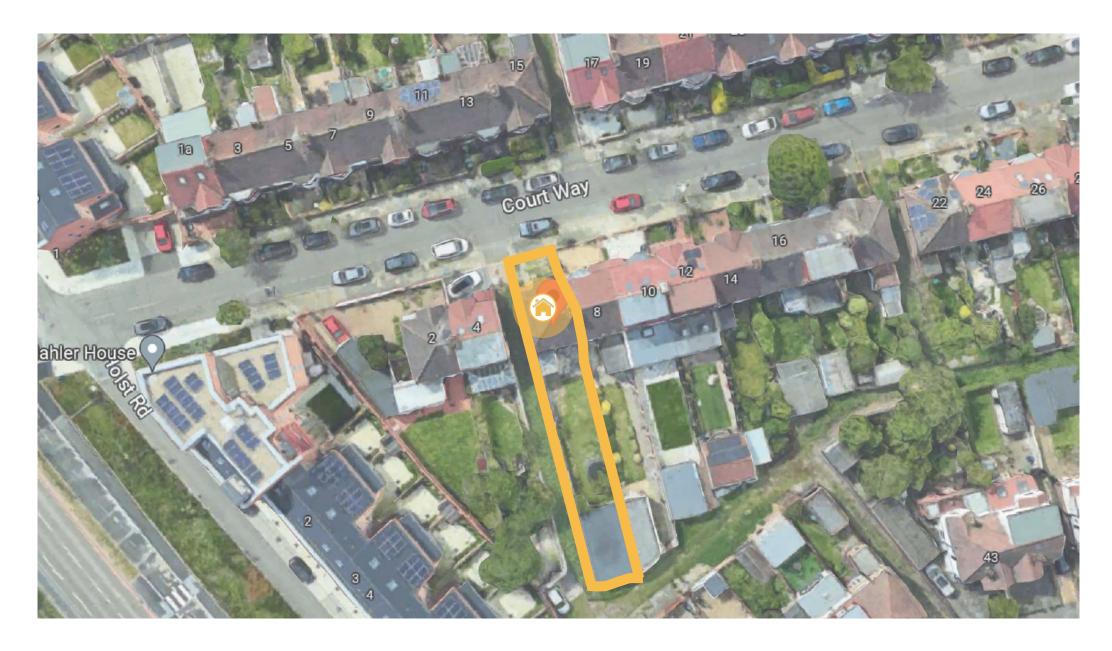

# **Property Location**

## Public transport

The property is located in an area with easy access to the local public transport network within 1 and 5 minutes walk of bus routes. North Action Train Station is located at a 9 minutes walking distance.