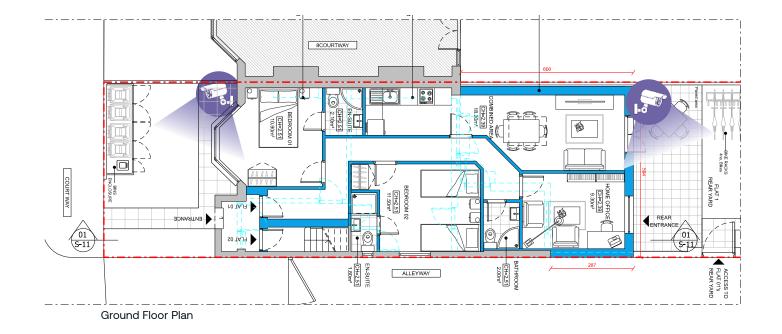

## Introduction

This report is submitted in support of the planning application for the design of 2no. flats, together with the erection of a 6m Ground Floor rear extension, erection of a 3m First Floor rear extension, alteration of the roof from hip to gable end with rear dormer extension, installation of two rooflights on front roof slope in the property located in 6 Court Way, London W3 OPZ, UK.

# **Existing Lawful Use**

The existing property consists of a 2-storey building - the ground floor and the first floor.

The ground floor accomodates the kitchen, the dining room and the living room, while the first floor accomodates 3no. bedrooms and a bathroom.