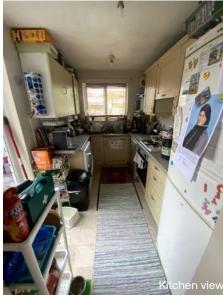

# **Existing Lawful Use**

The existing property consists of a 2-storey building - the ground floor and the first floor.

The ground floor accomodates the kitchen, the dining room and the living room, while the first floor accomodates 3no. bedrooms and a bathroom.