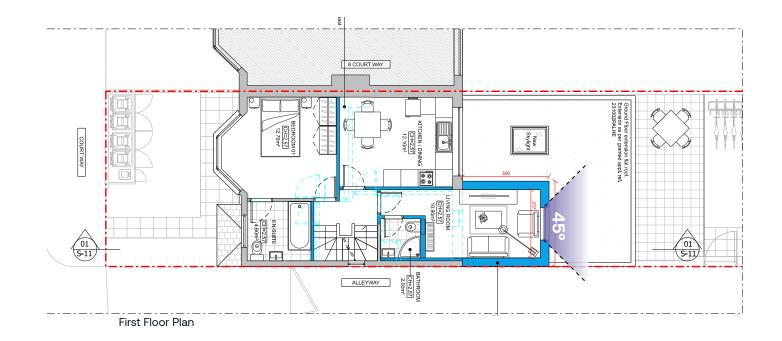

## Introduction

This report is submitted in support of the planning application for the design of 2no. flats, together with the erection of a 6m Ground Floor rear extension, erection of a 3m First Floor rear extension, alteration of the roof from hip to gable end with rear dormer extension, installation of two rooflights on front roof slope in the property located in 6 Court Way, London W3 OPZ, UK.

# **Existing Lawful Use**

The existing property consists of a 2-storey building - the ground floor and the first floor.

The ground floor accomodates the kitchen, the dining room and the living room, while the first floor accomodates 3no. bedrooms and a bathroom.