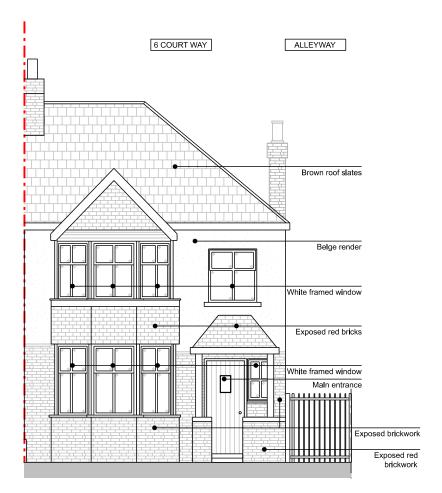

## Introduction

This report is submitted in support of the planning application for the design of 2no. flats, together with the erection of a 6m Ground Floor rear extension, erection of a 3m First Floor rear extension, alteration of the roof from hip to gable end with rear dormer extension, installation of two rooflights on front roof slope in the property located in 6 Court Way, London W3 OPZ, UK.

# **Existing Lawful Use**

The existing property consists of a 2-storey building - the ground floor and the first floor.

The ground floor accomodates the kitchen, the dining room and the living room, while the first floor accomodates 3no. bedrooms and a bathroom.

The property is currently used as a family house and the current use class is C3 - Dwelling house. The building doesn't have any historical constrains.