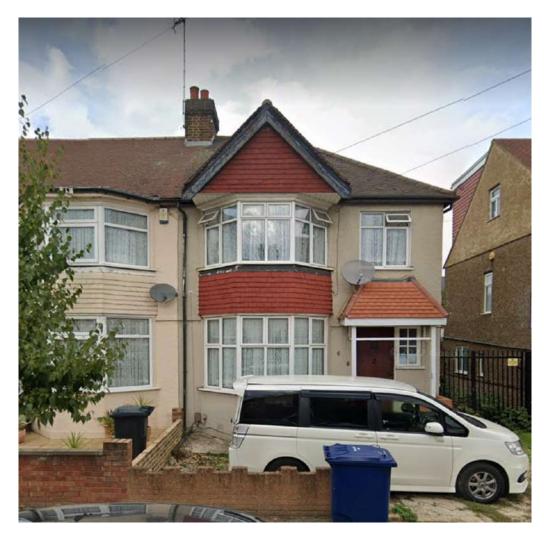

## Introduction

This report is submitted in support of the planning application for the design of 2no. flats, together with the erection of a 6m Ground Floor rear extension, erection of a 3m First Floor rear extension, alteration of the roof from hip to gable end with rear dormer extension, installation of two rooflights on front roof slope in the property located in 6 Court Way, London W3 OPZ, UK.

# **Existing Lawful Use**

The existing property consists of a 2-storey building - the ground floor and the first floor.

The ground floor accomodates the kitchen, the dining room and the living room, while the first floor accomodates 3no. bedrooms and a bathroom.