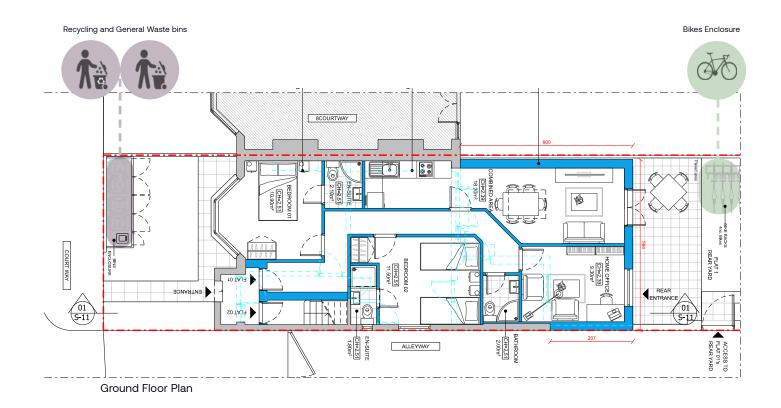

# **Existing Lawful Use**

The existing property consists of a 2-storey building - the ground floor and the first floor.

The ground floor accomodates the kitchen, the dining room and the living room, while the first floor accomodates 3no. bedrooms and a bathroom.

The property is currently used as a family house and the current use class is C3 - Dwelling house. The building doesn't have any historical constrains.