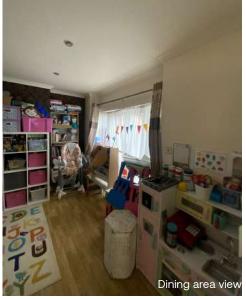

# **Existing Lawful Use**

The existing property consists of a 2-storey building - the ground floor and the first floor.

The ground floor accomodates the kitchen, the dining room and the living room, while the first floor accomodates 3no. bedrooms and a bathroom.