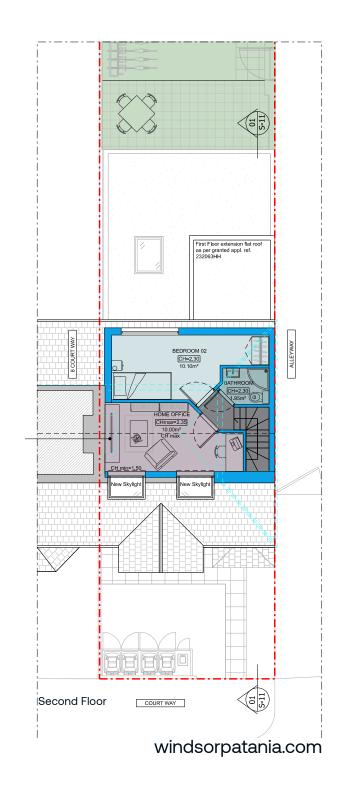

## Introduction

This report is submitted in support of the planning application for the design of 2no. flats, together with the erection of a 6m Ground Floor rear extension, erection of a 3m First Floor rear extension, alteration of the roof from hip to gable end with rear dormer extension, installation of two rooflights on front roof slope in the property located in 6 Court Way, London W3 OPZ, UK.

# **Existing Lawful Use**

The existing property consists of a 2-storey building - the ground floor and the first floor.

The ground floor accomodates the kitchen, the dining room and the living room, while the first floor accomodates 3no. bedrooms and a bathroom.