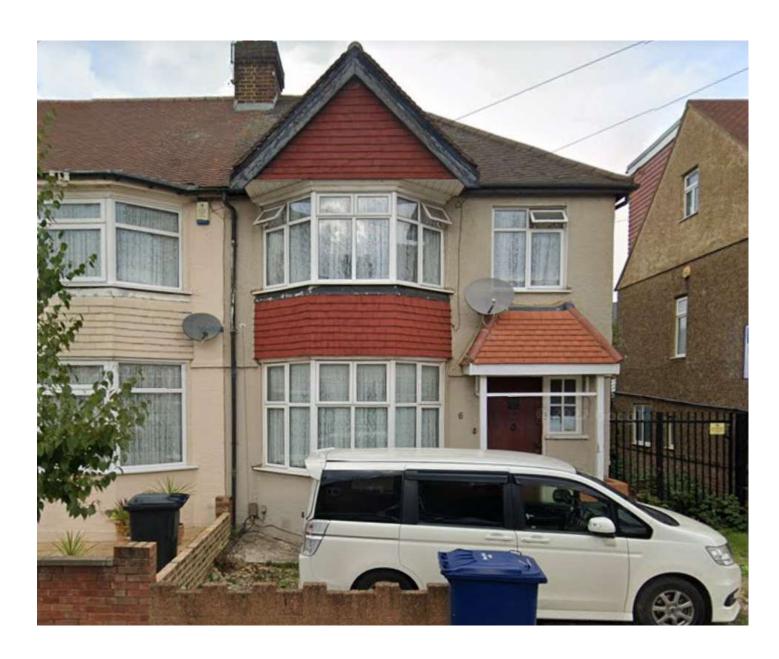

# **Existing Lawful Use**

The existing property consists of a 2-storey building - the ground floor and the first floor.

The ground floor accomodates the kitchen, the dining room and the living room, while the first floor accomodates 3no. bedrooms and a bathroom.

The property is currently used as a family house and the current use class is C3 - Dwelling house. The building doesn't have any historical constrains.