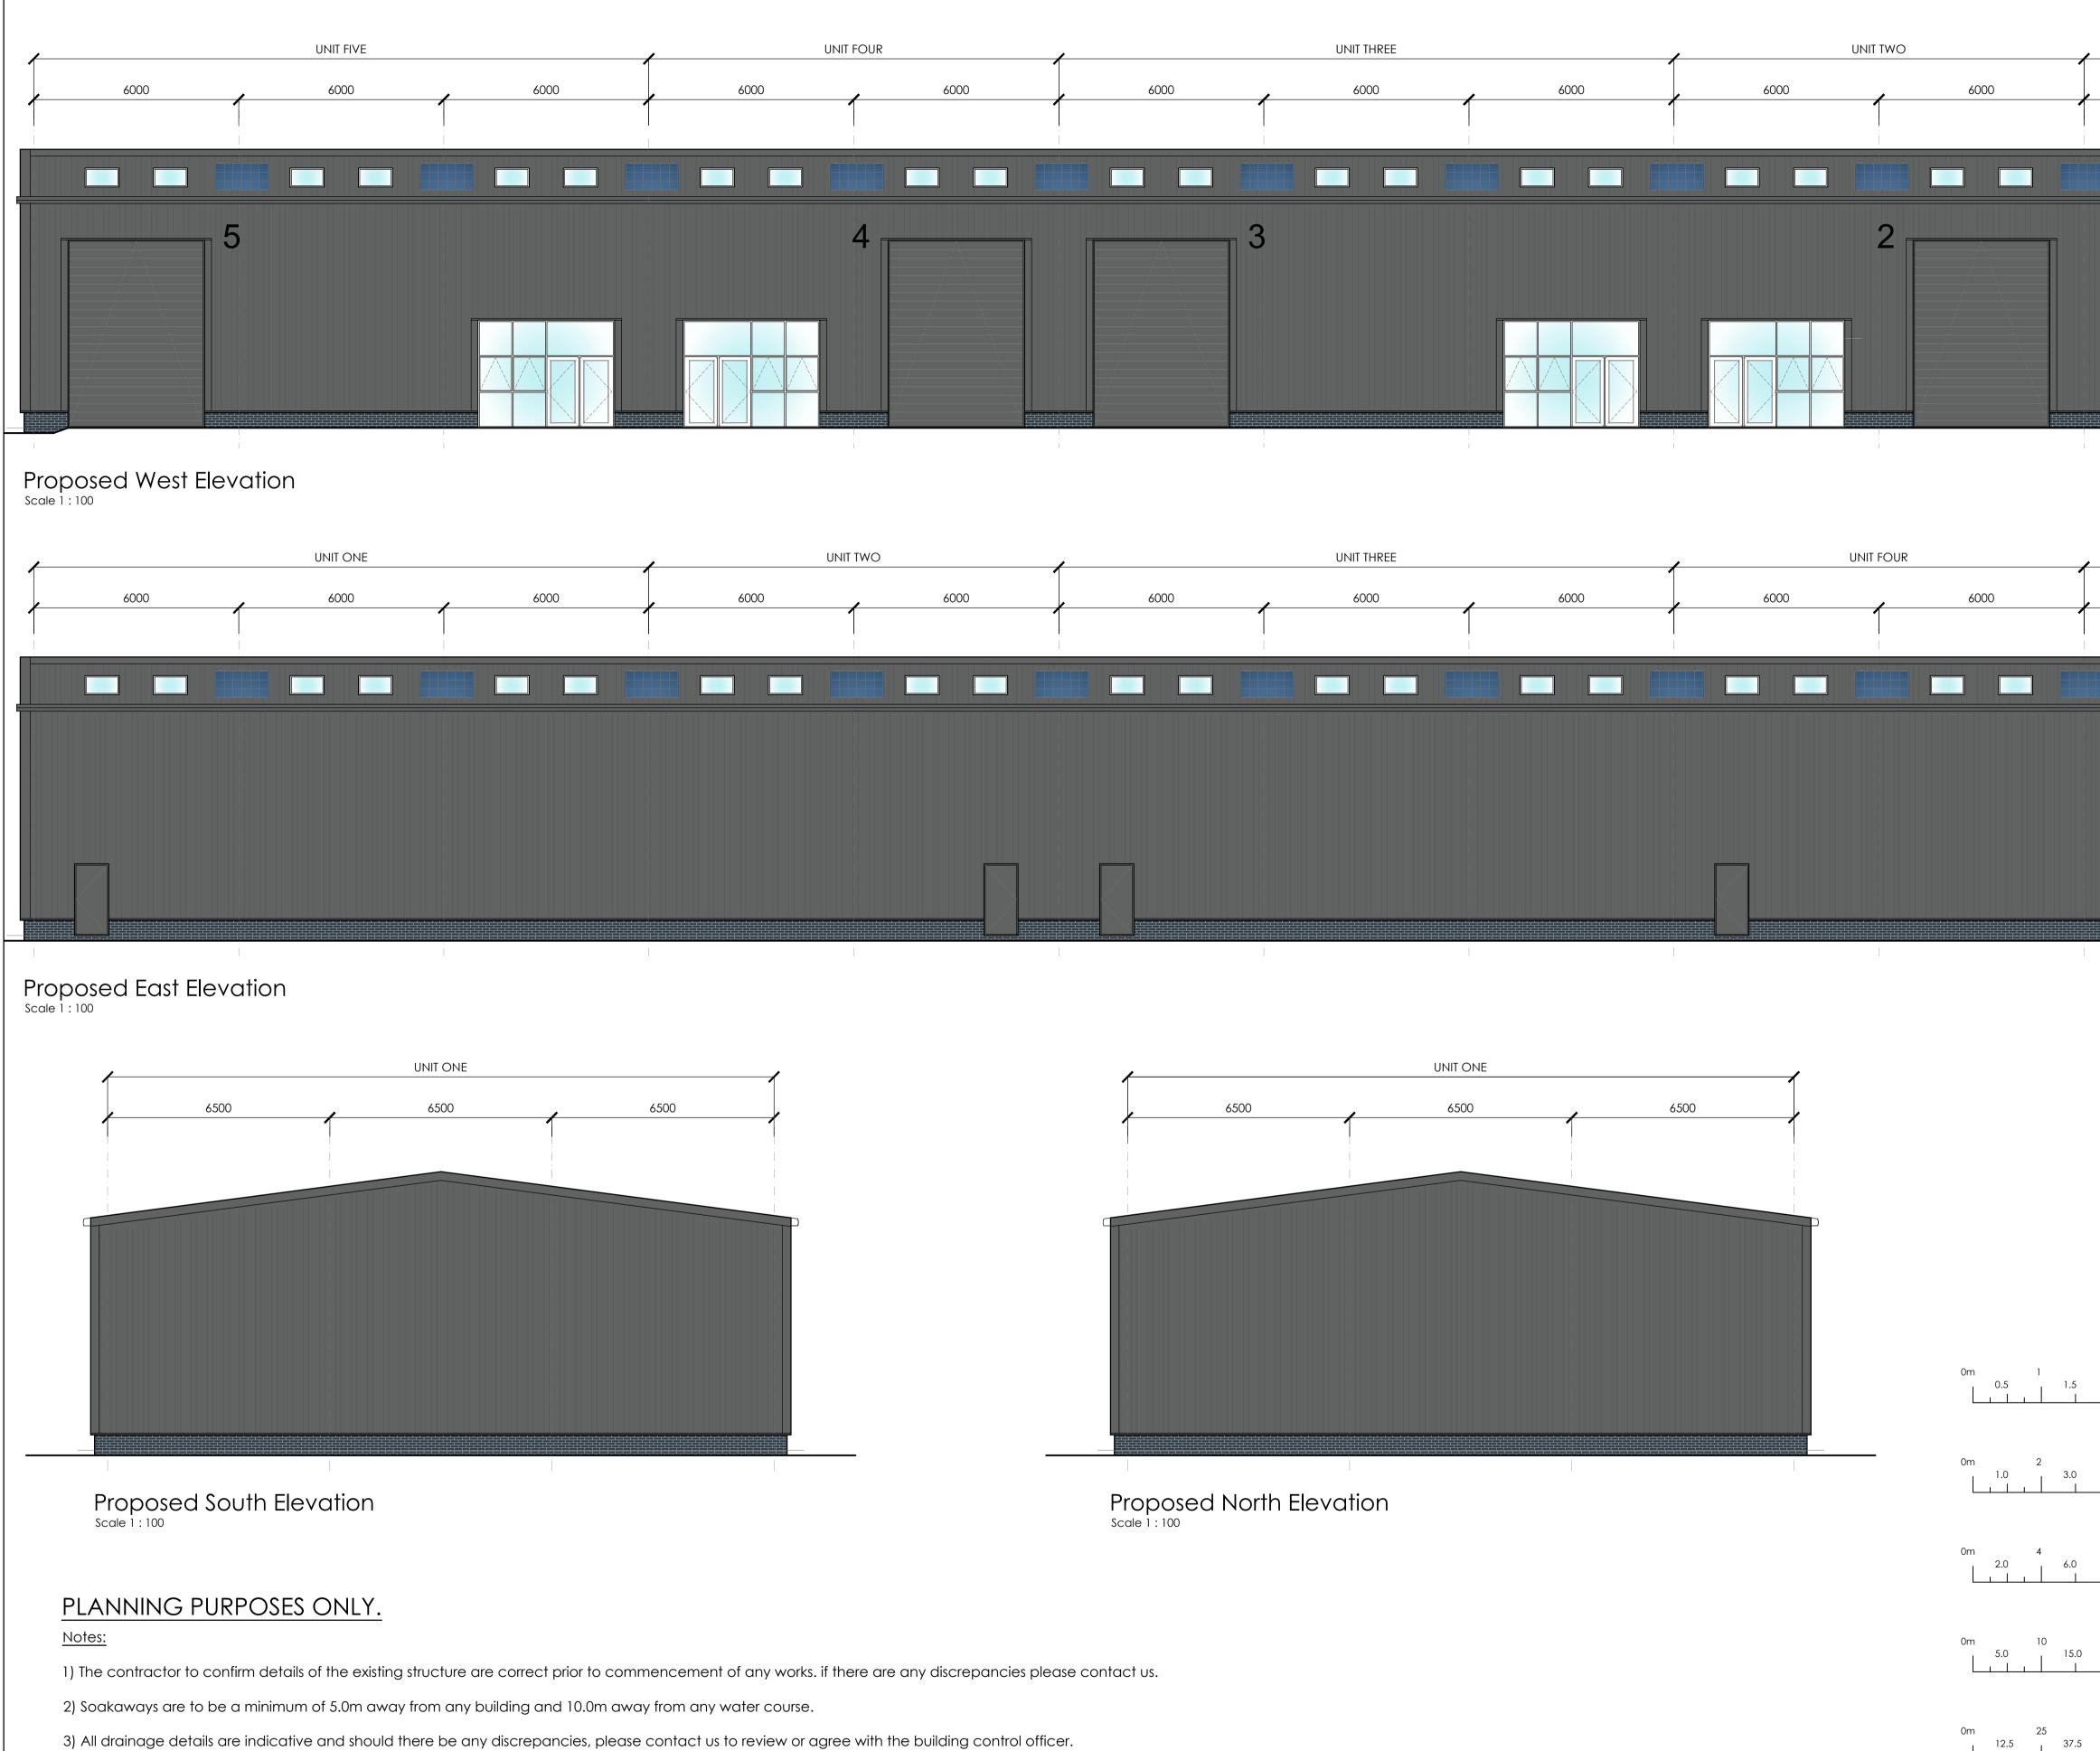

0m 25 12.5 37.5 0m 50 25 75

|                                                           |                  | UNIT ONE                                                        |                    |                   |                        |
|-----------------------------------------------------------|------------------|-----------------------------------------------------------------|--------------------|-------------------|------------------------|
| 6000                                                      | 1                | 6000                                                            | 60                 | 00                |                        |
|                                                           |                  |                                                                 |                    |                   |                        |
| 6000                                                      |                  | UNIT FIVE<br>6000 6000                                          |                    |                   |                        |
|                                                           |                  |                                                                 |                    |                   |                        |
|                                                           |                  |                                                                 |                    |                   |                        |
|                                                           | Status: PLANNING |                                                                 |                    |                   |                        |
|                                                           |                  | Revisions:                                                      |                    | drn c             | chk date<br>T 29/06/23 |
|                                                           |                  | 1.5m wider ar                                                   |                    | , JG L            | T 10/07/23             |
| 0 0.2 0.4 0.6 0.<br>1 1 1 1 1 1 1 1 1 1 1 1 1 1 1 1 1 1 1 | 8 1m             | P2 Revised to plo                                               | anning issue.      | JG L              | T 17/08/23             |
| 2 3 4                                                     | 5m               |                                                                 |                    |                   |                        |
| SCALE 1:50<br>4 6 8                                       | 10m              | Client: Mr R Goodman<br>Colwick Industrial Estate, Private Road |                    |                   |                        |
| SCALE 1:100                                               |                  | Number 7, Net                                                   | herfield, Notting  | iham, N           | IG4 2JW                |
| 8 12 16                                                   | 20m<br>I         |                                                                 | ustrial Developn   | nent              |                        |
| SCALE 1:200                                               | ]                | Drawing:                                                        |                    |                   |                        |
| 20 30 40                                                  | 50m              | Proposed Elevations                                             |                    |                   |                        |
| SCALE 1:500<br>50 75 100                                  | 125m             | Drawn by:<br>JG                                                 | Date:<br>June 2023 | Scale:<br>As Show | /n @ A1                |
| SCALE 1:1250                                              |                  |                                                                 | Rees               |                   | <b>O</b><br>f          |
| 100 150 200                                               | 250m<br>         | Address: 60 Carter Stre                                         | Architectural Dea  | -                 | ال<br>1889 227127      |
| SCALE 1:2500                                              | ]                | Drawing No:                                                     | )333 - 004         |                   | P2                     |