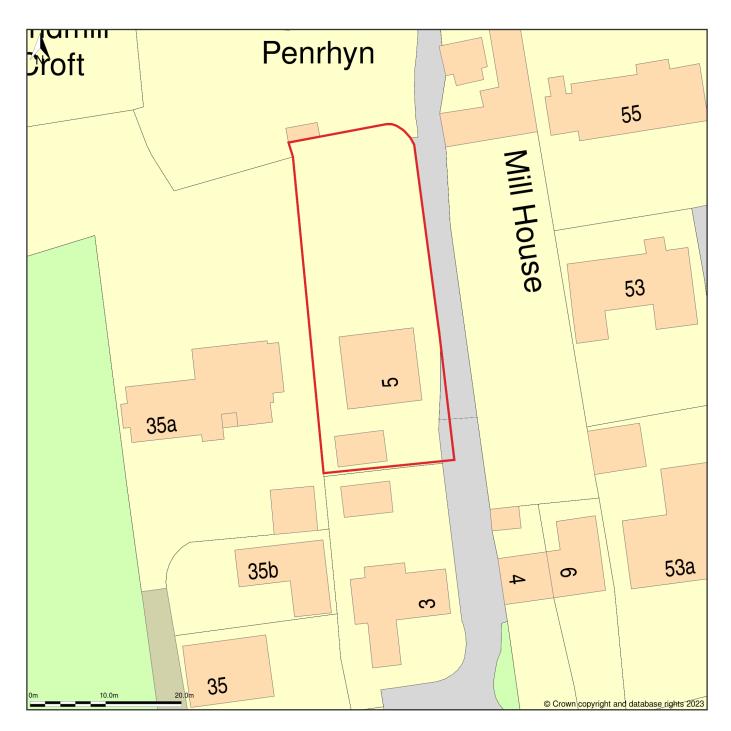

## 5, Mill Lane, Lambley, Nottinghamshire, NG4 4PS

Site Plan (also called a Block Plan) shows area bounded by: 462872.99, 345274.98 462962.99, 345364.98 (at a scale of 1:500), OSGridRef: SK62914531. The representation of a road, track or path is no evidence of a right of way. The representation of features as lines is no evidence of a property boundary.

Produced on 13th Nov 2023 from the Ordnance Survey National Geographic Database and incorporating surveyed revision available at this date. Reproduction in whole or part is prohibited without the prior permission of Ordnance Survey. © Crown copyright 2023. Supplied by www.buyaplan.co.uk a licensed Ordnance Survey partner (100053143). Unique plan reference: #00860347-120D59.