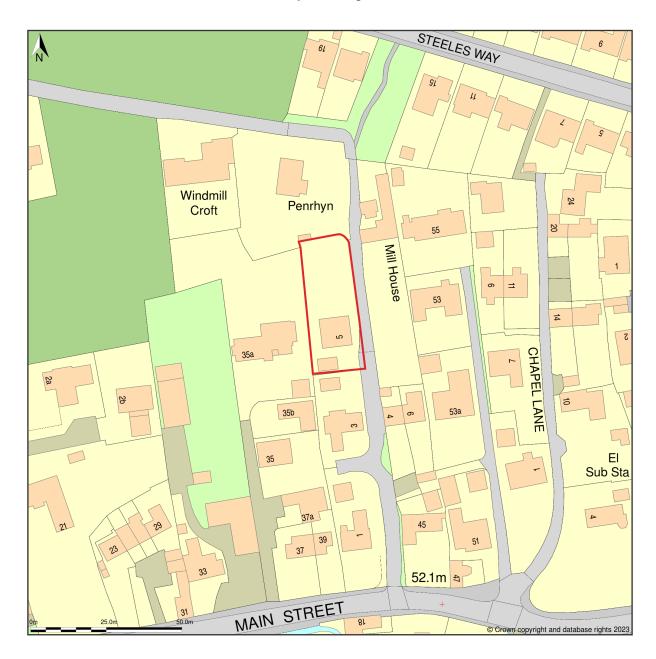

## 5, Mill Lane, Lambley, Nottinghamshire, NG4 4PS

Location Plan shows area bounded by: 462817.97, 345219.92 463017.97, 345419.92 (at a scale of 1:1250), OSGridRef: SK62914531. The representation of a road, track or path is no evidence of a right of way. The representation of features as lines is no evidence of a property boundary.