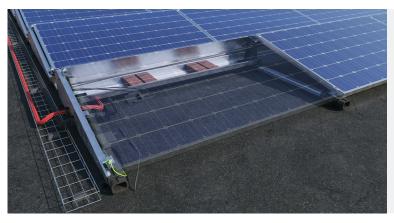

# COMPLETE AND FLEXIBLE INSTALLATION ON EVERY ROOF

FlatFix Fusion is the modular and flexible mounting system for solar panels on small and medium-sized roofs. Its modular design enables a customized configuration to be created for every roof. Installers can, for example, easily build around obstacles – such as chimneys – with this system. FlatFix Fusion can be set up either in dual or single configuration. FlatFix Fusion is a 100% Dutch product that has proven itself for years. In 2021, the system received an update of a number of components, which not only makes installation even easier for the installer, but also further increases the safety of the roof and the PV system. It is now possible to install solar panels up to 1150mm wide and 2190mm long with FlatFix Fusion.

#### Easy to install

Esdec was founded by professional installers, the interest of the installer always come first when designing our products. Simplicity and flexibility were therefore the starting points in the design of our FlatFix Fusion system. Smart click connections enable the system to be assembled quickly. Handy features on the clamps and on the wind deflectors make installation even easier.

## Safety for the roof

The different components are connected using fast-click connectors. The roof supports with movable connectors allow the system to move (expand and shrink) to prevent damages of the roof material. As a result, the thermal movements of the building are not transmitted to the PV system and vice versa. The 2021 upgrade includes a safe and aesthetic solution for cable management: cables are guided through the wind deflectors with a cable exit guide.

#### Reliability

The patented FlatFix Fusion system has been extensively tested on fire safety, wind resistance and corrosion. With even stronger and durable clamping force with a metal insert in the high and low base. FlatFix Fusion is a high-quality mounting solution. It complies with the strictest international standards and comes with a 20-year warranty.