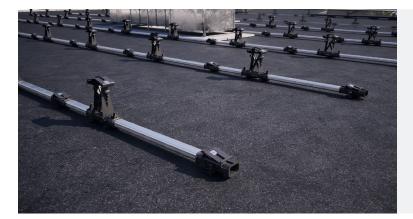

## 1 Strong, lightweight system

The different components enable flexible row lengths. This makes it possible to create a roof-specific setup and, for example, to build around obstacles.

## 2 Easy maintenance

FlatFix Fusion is made of strong, lightweight materials. With the high and low base, with a metal insert, the clamping force remains optimal after removal and reinstallation of panels.

## Unique click connection

The revolutionary, unique click connection makes the FlatFix Fusion a very quick and easy-to-install mounting solution.