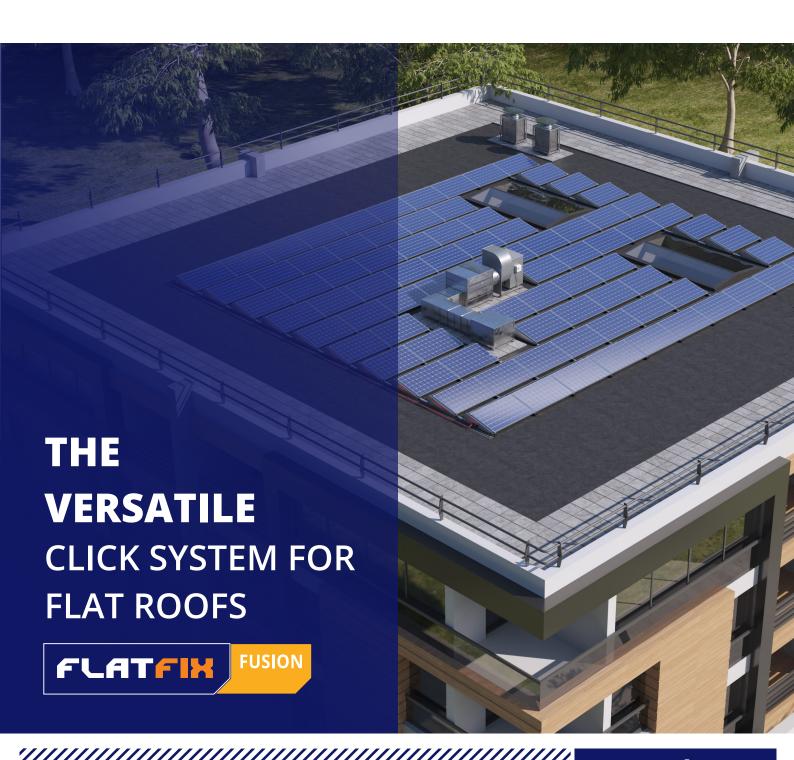

## THE ADVANTAGES OF FLATFIX FUSION

# COMPLETE AND FLEXIBLE INSTALLATION ON EVERY ROOF

FlatFix Fusion is the modular and flexible mounting system for solar panels on small and medium-sized roofs. Its modular design enables a customized configuration to be created for every roof. Installers can, for example, easily build around obstacles – such as chimneys – with this system. FlatFix Fusion can be set up either in dual or single configuration. FlatFix Fusion is a 100% Dutch product that has proven itself for years. In 2021, the system received an update of a number of components, which not only makes installation even easier for the installer, but also further increases the safety of the roof and the PV system. It is now possible to install solar panels up to 1150mm wide and 2190mm long with FlatFix Fusion.