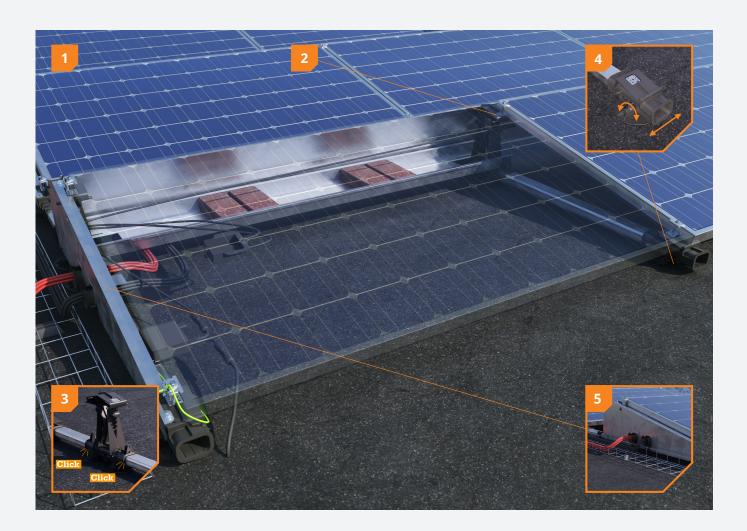

#### Easy to install

Esdec was founded by professional installers, the interest of the installer always come first when designing our products. Simplicity and flexibility were therefore the starting points in the design of our FlatFix Fusion system. Smart click connections enable the system to be assembled quickly. Handy features on the clamps and on the wind deflectors make installation even easier.

## Safety for the roof

The different components are connected using fast-click connectors. The roof supports with movable connectors allow the system to move (expand and shrink) to prevent damages of the roof material. As a result, the thermal movements of the building are not transmitted to the PV system and vice versa. The 2021 upgrade includes a safe and aesthetic solution for cable management: cables are guided through the wind deflectors with a cable exit guide.

## Unique click connection

The revolutionary, unique click connection makes the FlatFix Fusion a very quick and easy-to-install mounting solution.

## With thermal decoupling

The roof supports with movable connectors give the system space to expand thermally without damaging the roof material.

## With integrated cable management

The cables and plugs of the solar panels can be safely and easily attached to the mounting solution. With the cable exits in the wind deflectors and with the cable exit guides, cables can be stowed and guided in a safe way.