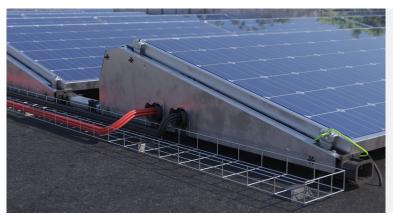

## With integrated cable management

The cables and plugs of the solar panels can be safely and easily attached to the mounting solution. With the cable exits in the wind deflectors and with the cable exit guides, cables can be stowed and guided in a safe way.

## Safety for the roof

The different components are connected using fast-click connectors. The roof supports with movable connectors allow the system to move (expand and shrink) to prevent damages of the roof material. As a result, the thermal movements of the building are not transmitted to the PV system and vice versa. The 2021 upgrade includes a safe and aesthetic solution for cable management: cables are guided through the wind deflectors with a cable exit guide.