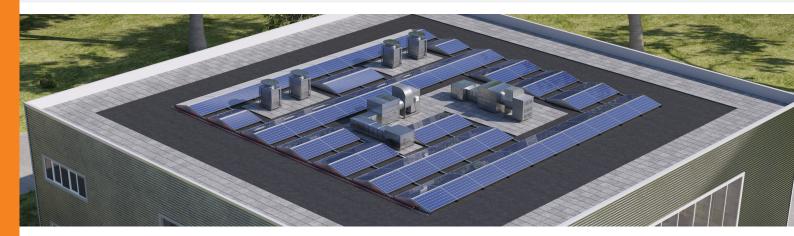

# COMPLETE AND FLEXIBLE INSTALLATION ON EVERY ROOF

FlatFix Fusion is the modular and flexible mounting system for solar panels on small and medium-sized roofs. Its modular design enables a customized configuration to be created for every roof. Installers can, for example, easily build around obstacles – such as chimneys – with this system. FlatFix Fusion can be set up either in dual or single configuration. FlatFix Fusion is a 100% Dutch product that has proven itself for years. In 2021, the system received an update of a number of components, which not only makes installation even easier for the installer, but also further increases the safety of the roof and the PV system. It is now possible to install solar panels up to 1150mm wide and 2190mm long with FlatFix Fusion.

## 1 Strong, lightweight system

The different components enable flexible row lengths. This makes it possible to create a roof-specific setup and, for example, to build around obstacles.