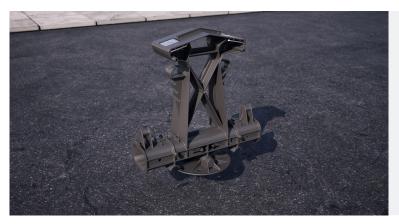

## **SYSTEM COMPONENTS**

FlatFix Fusion roof support 1007012

FlatFix Fusion low base

1007022

1007022-S (with bonding)

FlatFix Fusion high base

1007031

1007031-S (with bonding)