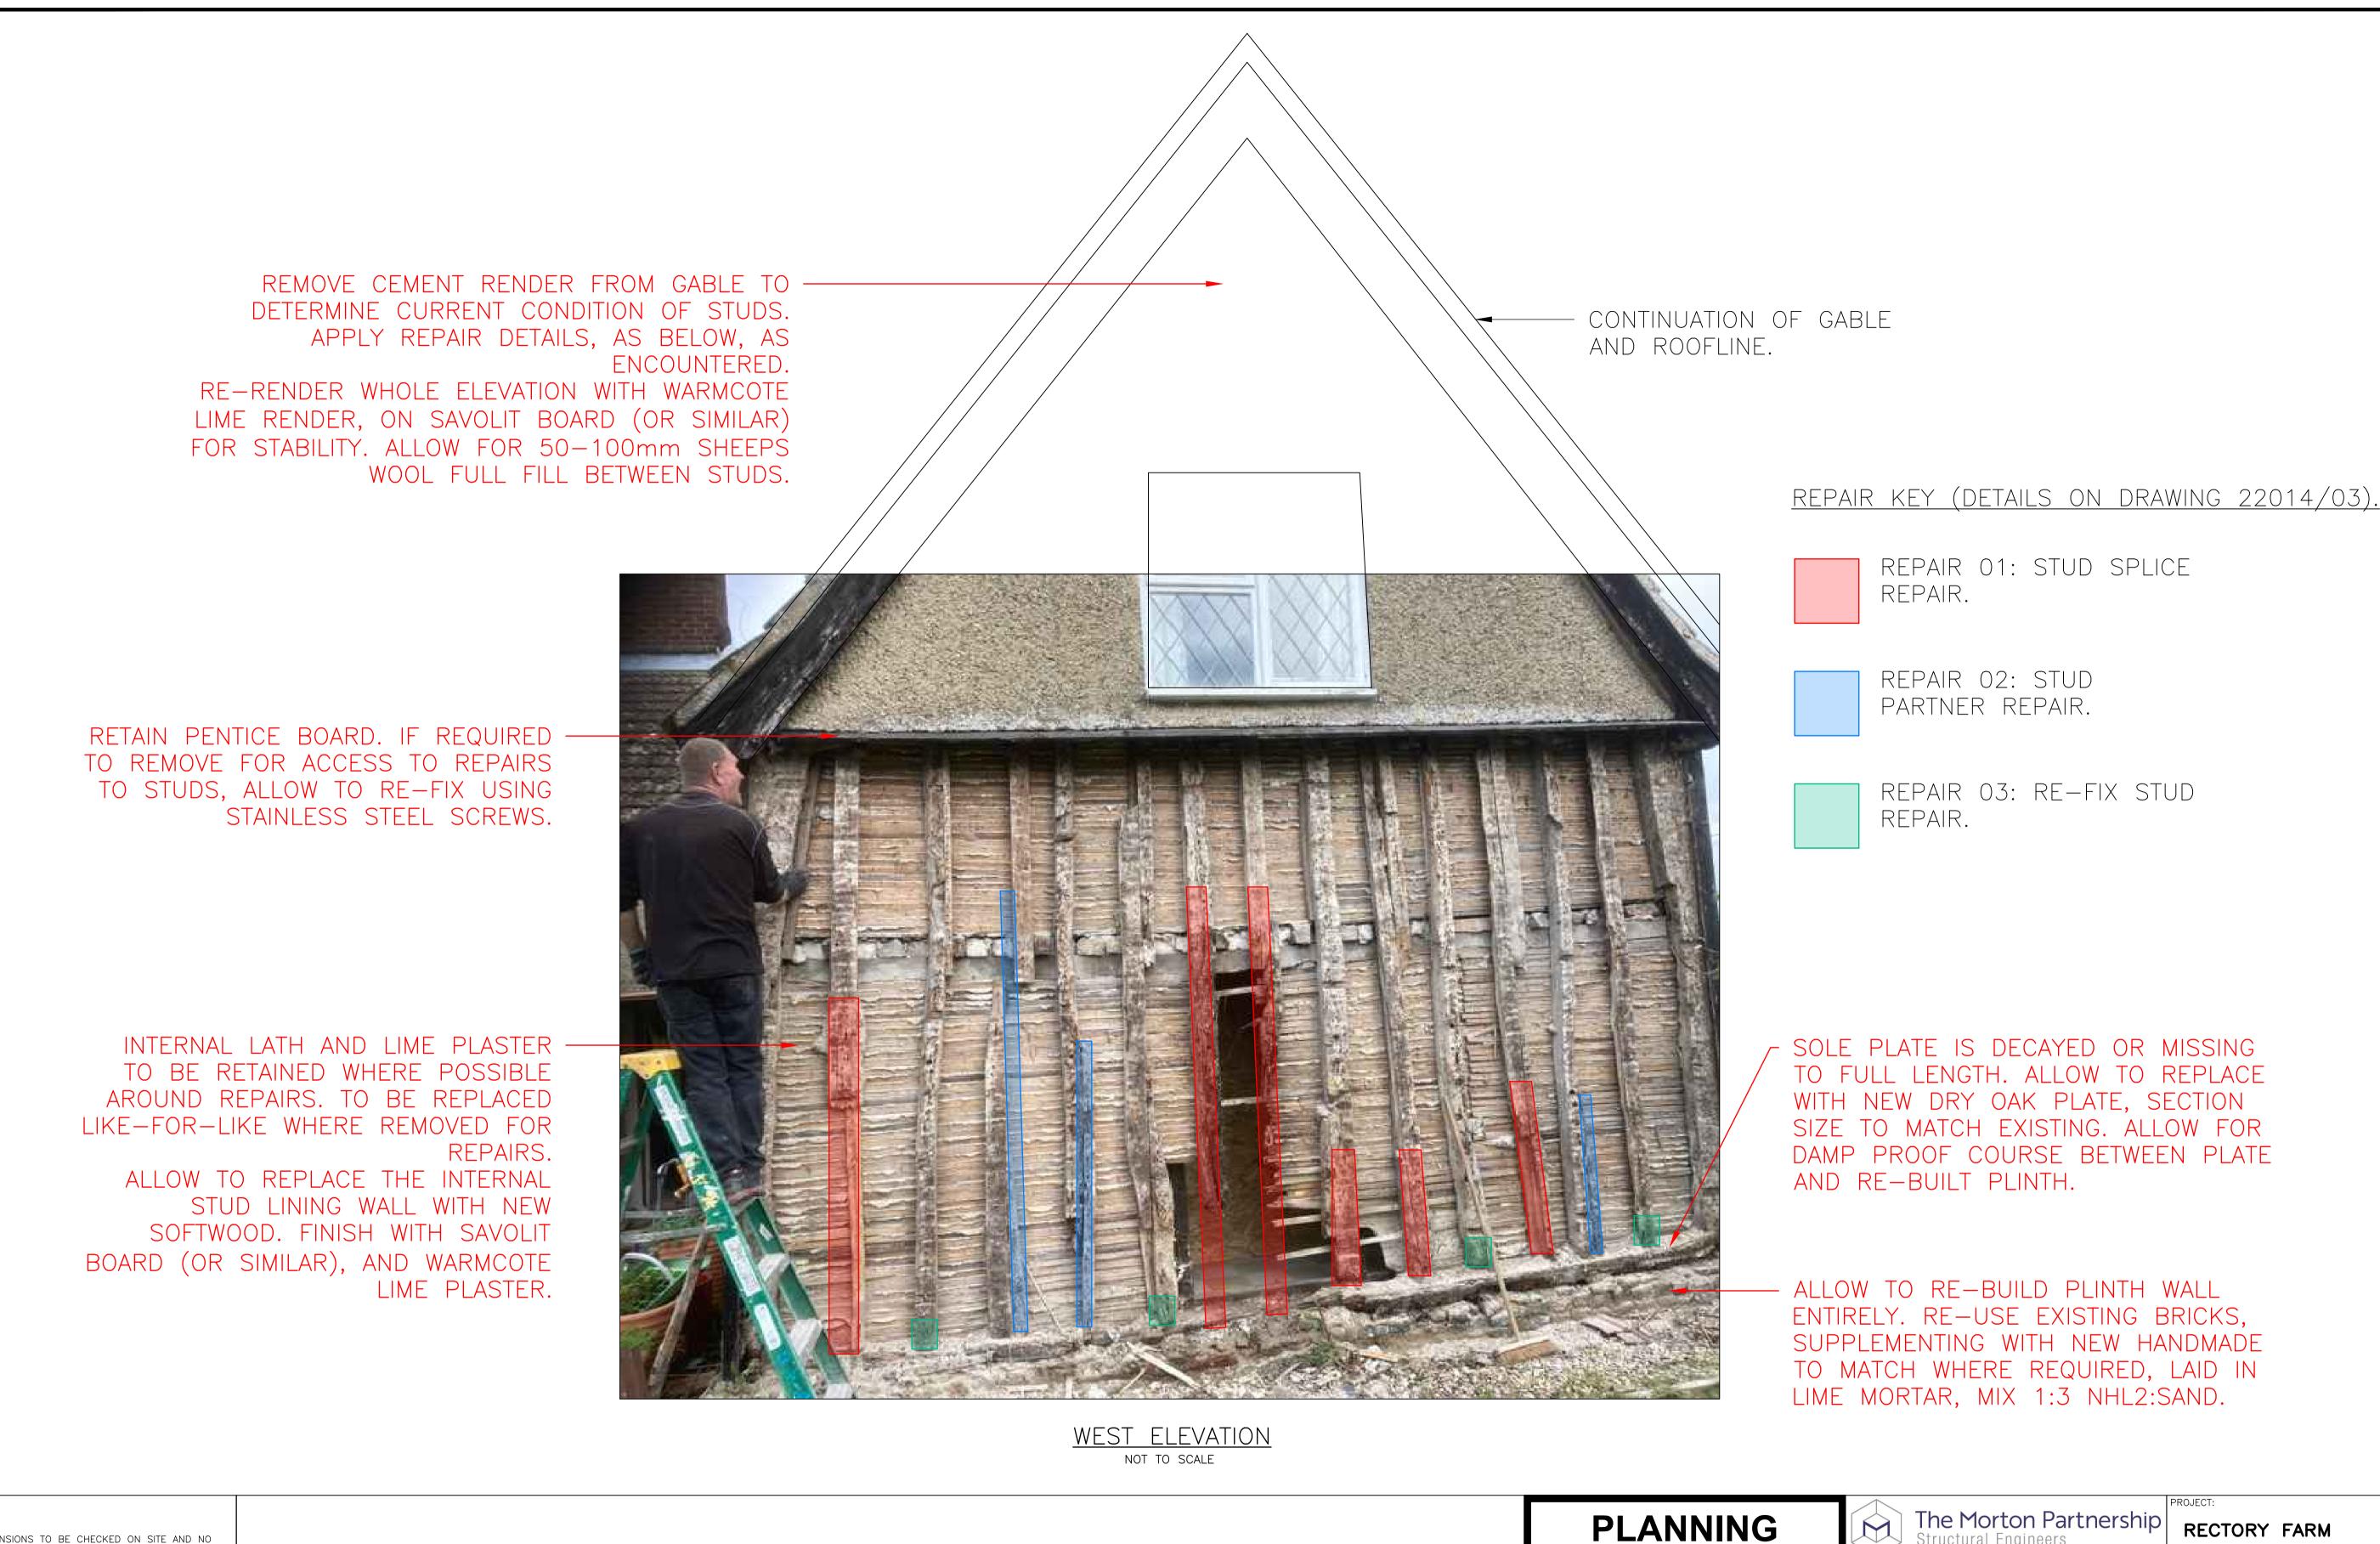

## RECTORY FARM Structural Engineers LABC THE TYE, BARKING SUFFOLK OLD TIMBER YARD HOUSE 55 THE TIMBER YARD DRYSDALE STREET, LONDON N1 6ND TELEPHONE: 0207 324 7270 EMAIL: london@themortonpartnership.co.uk WEST ELEVATION PROPOSED REPAIRS BRUNEL HOUSE NORWICH ROAD HALESWORTH, SUFFOLK, IP19 8HX TELEPHONE: 01986 875651 EMAIL: halesworth@themortonpartnership.co.uk SCALE: N.T.S. (A1) DRAWN BY: CJS 8 CHURCH STREET COGGESHALL ESSEX CO6 1TU DATE: NOVEMBER 2023 CHECKED BY: IM TELEPHONE: 01376 563883 EMAIL: coggeshall@themortonpartnership.co.uk ISSUED TO PLANNING IM 23.11.23 22014/02 (REV -) REV AMENDMENT CHK DATE