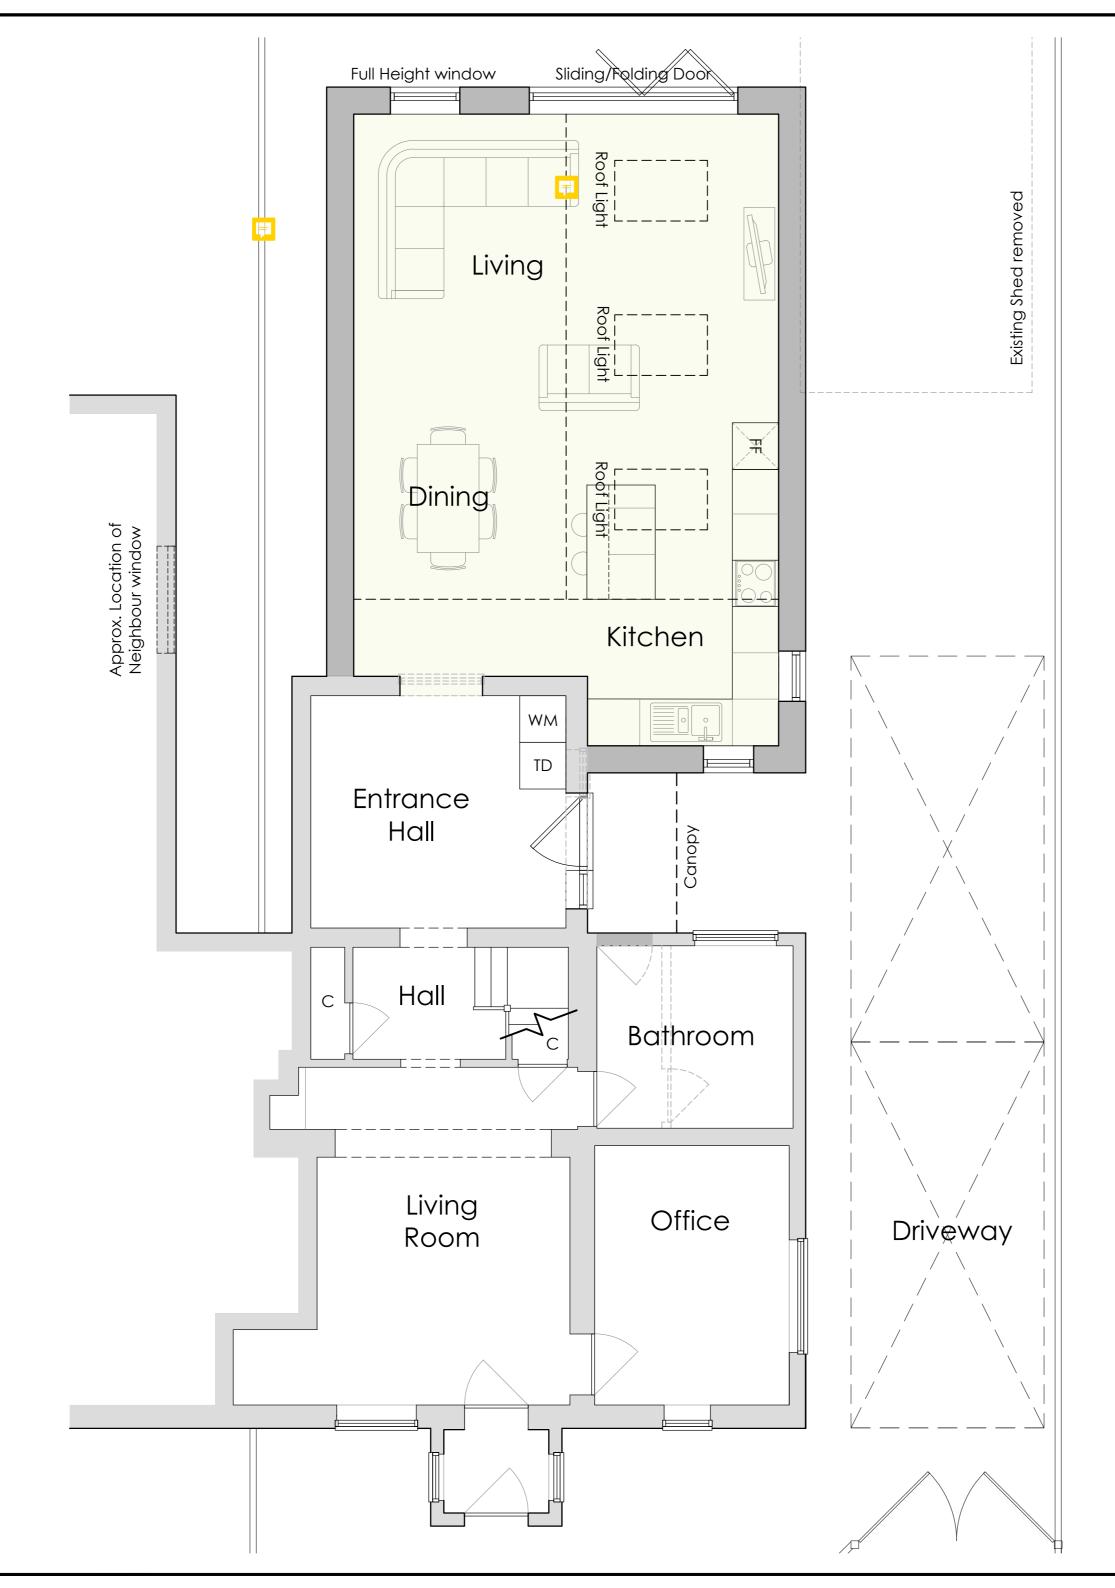

## DRAWING NOTES.

Dashed Grey lines indicate construction to be removed.
Dark Grey shading highlights new construction.
Cream shading highlights new floor area proposed.

| PROJECT | 6 LONDON ROAD, CAPEL ST.MARY  | REF. LR_ALT_05     |      | REV.<br>PA-1 |
|---------|-------------------------------|--------------------|------|--------------|
| DRAWING | GROUND FLOOR PLAN AS PROPOSED | SCALE<br>1:50 @ A2 | DATE | MAY 2023     |