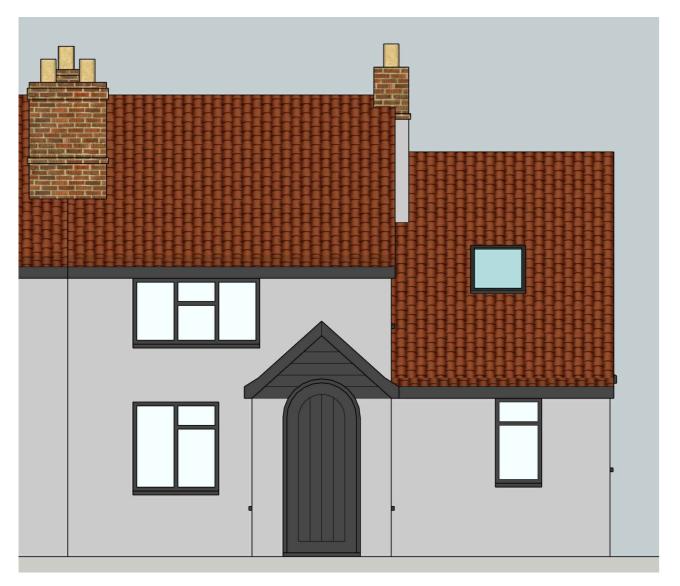

FRONT ELEVATION (1:50)

SIDE ELEVATION (1:50)

SIDE ELEVATION (1:50)

**REAR ELEVATION (1:50)** 

## DRAWING NOTES.

Dashed Grey lines indicate construction to be removed. Coloured shading highlights new construction/alterations.

| PROJECT | 6 LONDON ROAD, CAPEL ST.MARY | REF.  | LR_ALT_04 |      | REV.<br>PA-1 |
|---------|------------------------------|-------|-----------|------|--------------|
| DRAWING | ELEVATIONS AS PROPOSED       | SCALE | 1:50 @ A2 | DATE | MAY 2023     |