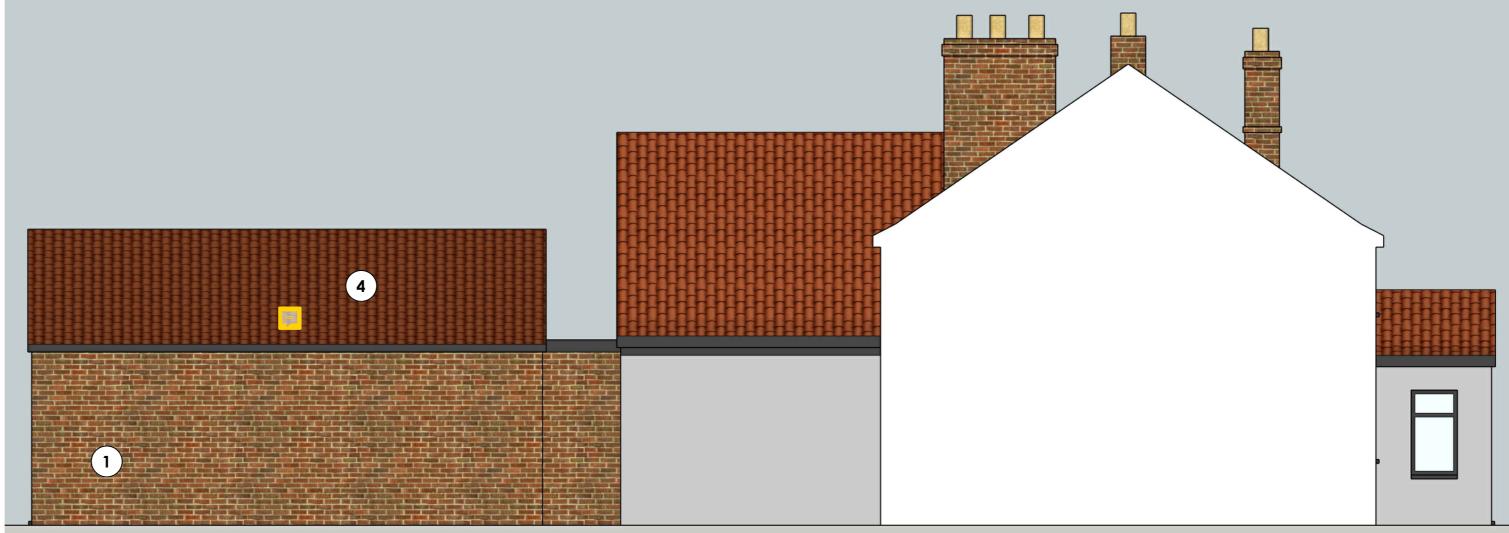

FRONT ELEVATION (1:50)

SIDE ELEVATION (1:50)

SIDE ELEVATION (1:50)

**REAR ELEVATION (1:50)** 

## DRAWING KEY:

- (1) Red Multi Facing brick, laid in stretcher bond with natural mortar
- 2 Black painted timber weatherboarding to match existing
- 3 Black painted timber framed double-glazed windows to match existing
- Concrete pantiles Terracotta colour to match existing

## DRAWING NOTES.

Dashed Grey lines indicate construction to be removed. Coloured shading highlights new construction/alterations.

| PROJECT | 6 LONDON ROAD, CAPEL ST.MARY | REF.  | LR_ALT_04 |      | REV.<br>PA-1 |
|---------|------------------------------|-------|-----------|------|--------------|
| DRAWING | ELEVATIONS AS PROPOSED       | SCALE | 1:50 @ A2 | DATE | MAY 2023     |