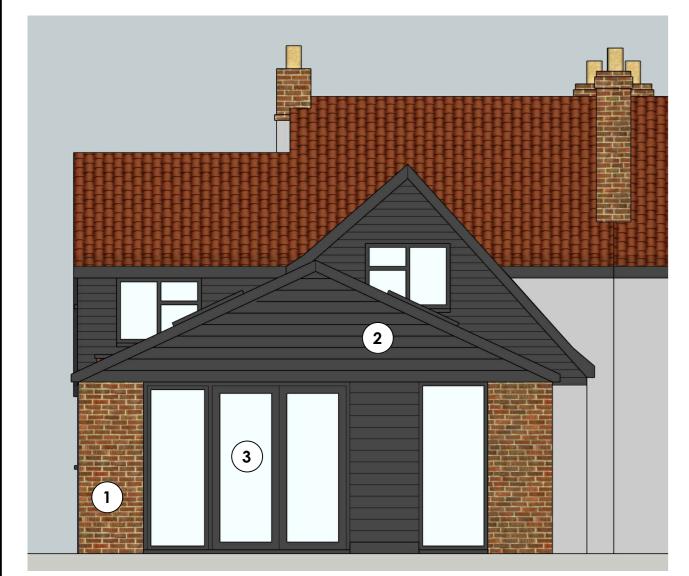

FRONT ELEVATION (1:50)

SIDE ELEVATION (1:50)

SIDE ELEVATION (1:50)

**REAR ELEVATION (1:50)** 

## DRAWING KEY:

- (1) Red Multi Facing brick, laid in stretcher bond with natural mortar
- 2 Black painted timber weatherboarding to match existing
- 3 Black painted timber framed double-glazed windows to match existing
- Concrete pantiles Terracotta colour to match existing

## DRAWING NOTES.

Dashed Grey lines indicate construction to be removed. Coloured shading highlights new construction/alterations.

| PROJECT | 6 LONDON ROAD, CAPEL ST.MARY | REF.  | LR_ALT_04 |      | REV.<br>PA-1 |
|---------|------------------------------|-------|-----------|------|--------------|
| DRAWING | ELEVATIONS AS PROPOSED       | SCALE | 1:50 @ A2 | DATE | MAY 2023     |