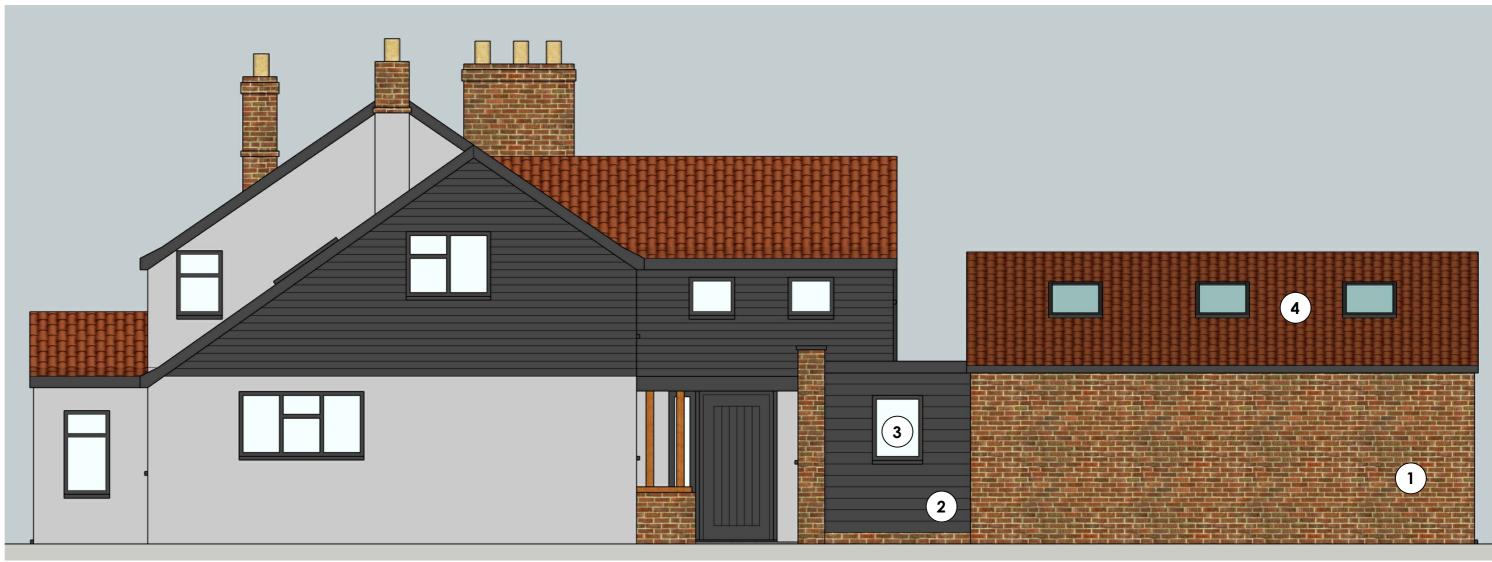

FRONT ELEVATION (1:50)

SIDE ELEVATION (1:50)

SIDE ELEVATION (1:50)

**REAR ELEVATION (1:50)** 

## DRAWING KEY:

- (1) Red Multi Facing brick, laid in stretcher bond with natural mortar
- 2 Black painted timber weatherboarding to match existing
- 3 Black painted timber framed double-glazed windows to match existing
- Concrete pantiles Terracotta colour to match existing

## DRAWING NOTES.

Dashed Grey lines indicate construction to be removed. Coloured shading highlights new construction/alterations.

| PROJECT | 6 LONDON ROAD, CAPEL ST.MARY | REF.  | LR_ALT_04 |      | REV.<br>PA-1 |
|---------|------------------------------|-------|-----------|------|--------------|
| DRAWING | ELEVATIONS AS PROPOSED       | SCALE | 1:50 @ A2 | DATE | MAY 2023     |