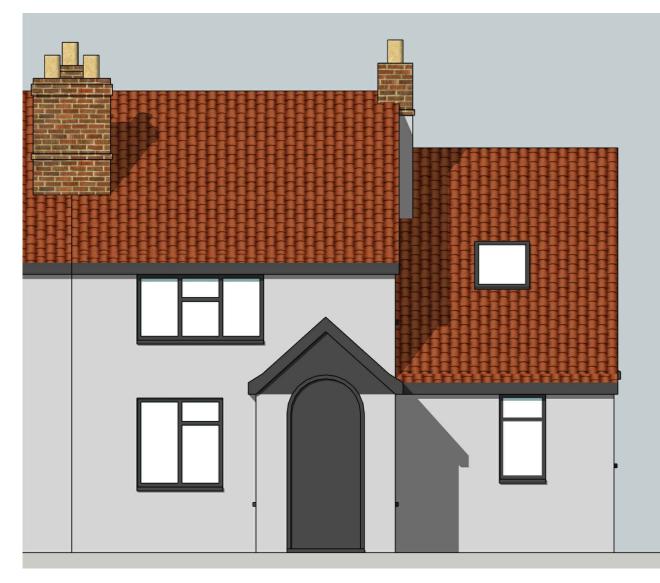

FRONT ELEVATION (1:50)



# **REAR ELEVATION (1:50)**

### **GENERAL NOTES.**

1) Drawing is not to be scaled, use figured dimensions only. 2) Notify the designer of any discrepancies prior to carrying out any works.

3) Drawings have been prepared for planning application purpose only and should not be used for any other purpose.

4) Drawings have been prepared without input from a Structural Engineer, who should be consulted prior to any works commencing.





### DRAWING KEY:

(1)

(2)

- Red Multi Facing brick, laid in stretcher bond with natural mortar
- Black painted timber weatherboarding to match existing
- 3 Black painted timber framed double-glazed windows to match existing
- Natural Slate Roofing, Colour Slate Grey  $(\mathbf{4})$

## SIDE ELEVATION (1:50)

### SIDE ELEVATION