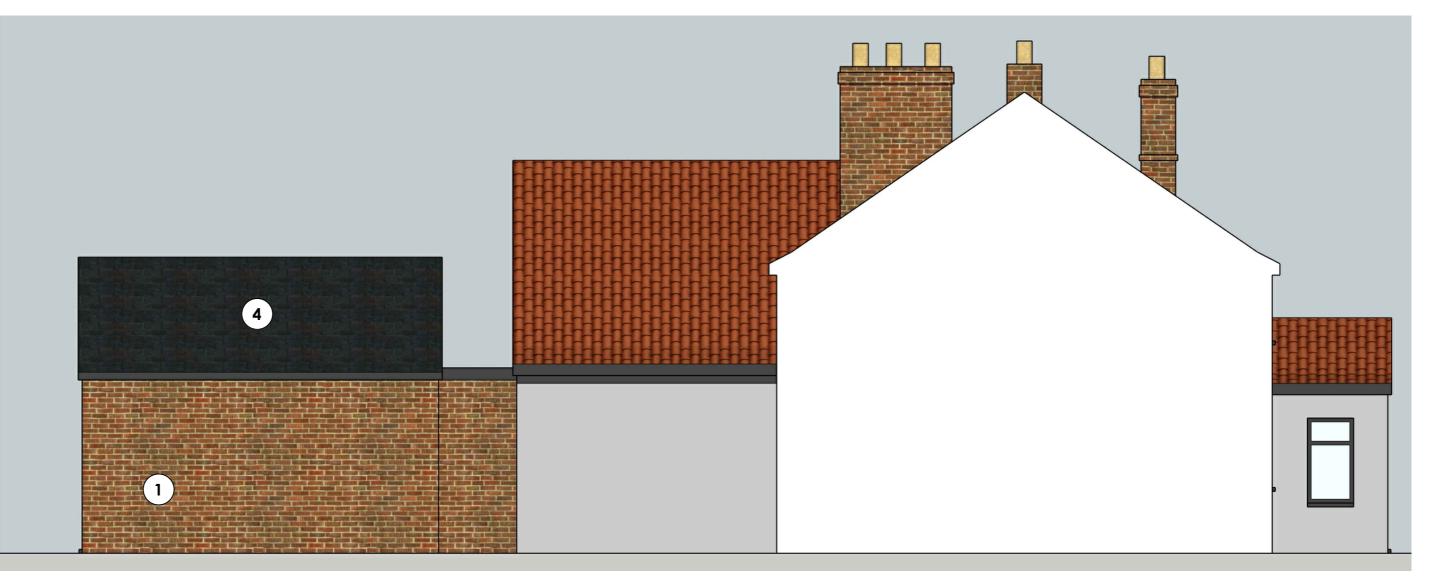

## SIDE ELEVATION (1:50)

### SIDE ELEVATION (1:50)

### DRAWING KEY:

(1)

(2)

- Red Multi Facing brick, laid in stretcher bond with natural mortar
- Black painted timber weatherboarding to match existing
- 3 Black painted timber framed double-glazed windows to match existing
- Natural Slate Roofing, Colour Slate Grey  $(\mathbf{4})$