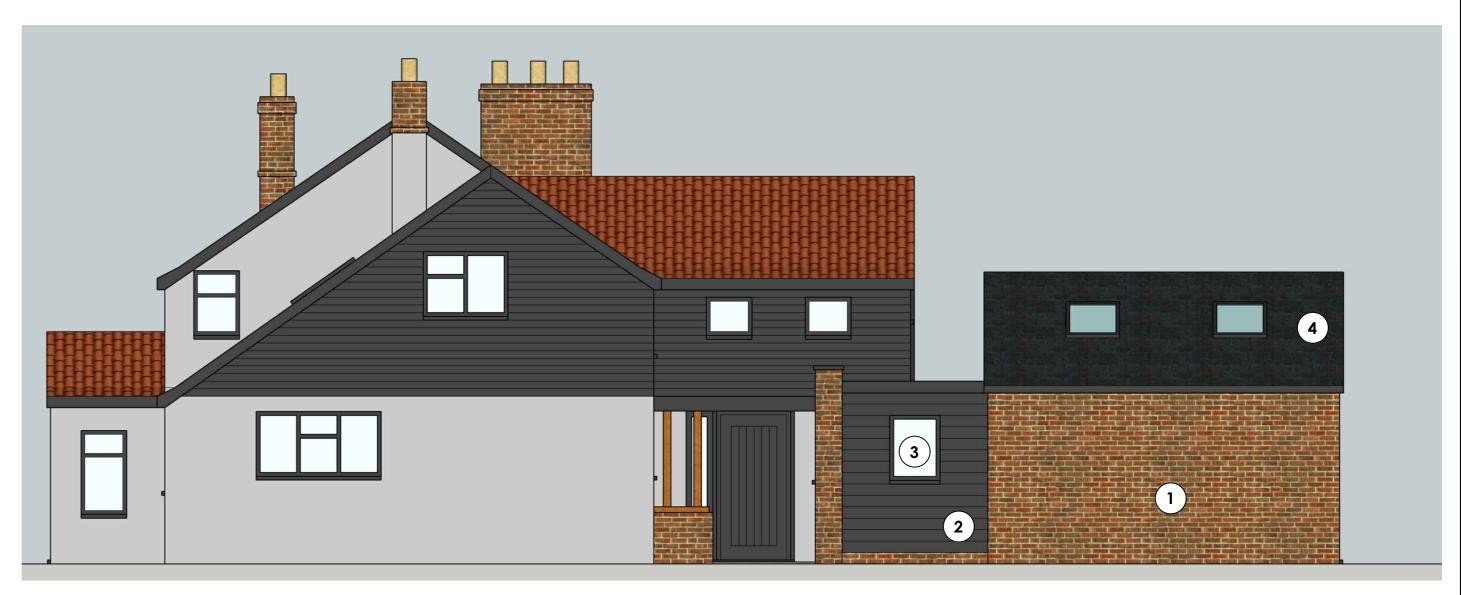

# **REAR ELEVATION (1:50)**

### DRAWING KEY:

(1)

(2)

- Red Multi Facing brick, laid in stretcher bond with natural mortar
- Black painted timber weatherboarding to match existing
- 3 Black painted timber framed double-glazed windows to match existing
- Natural Slate Roofing, Colour Slate Grey  $(\mathbf{4})$