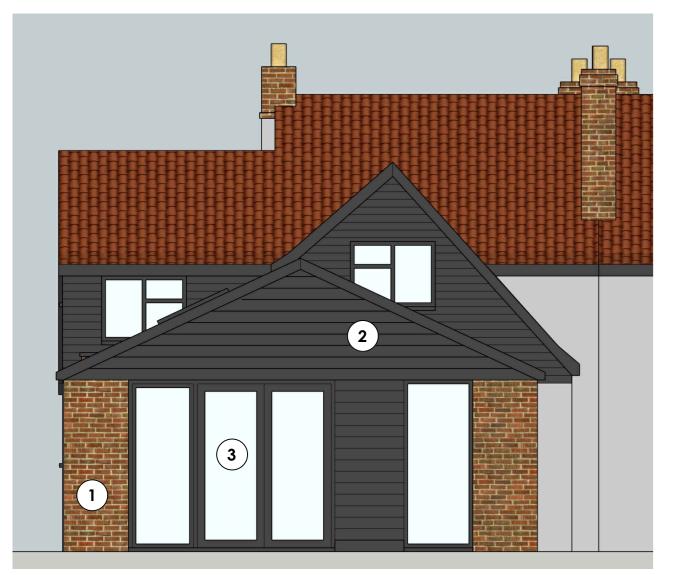

### DRAWING KEY:

(1)

(2)

- Red Multi Facing brick, laid in stretcher bond with natural mortar
- Black painted timber weatherboarding to match existing
- 3 Black painted timber framed double-glazed windows to match existing
- Natural Slate Roofing, Colour Slate Grey  $(\mathbf{4})$