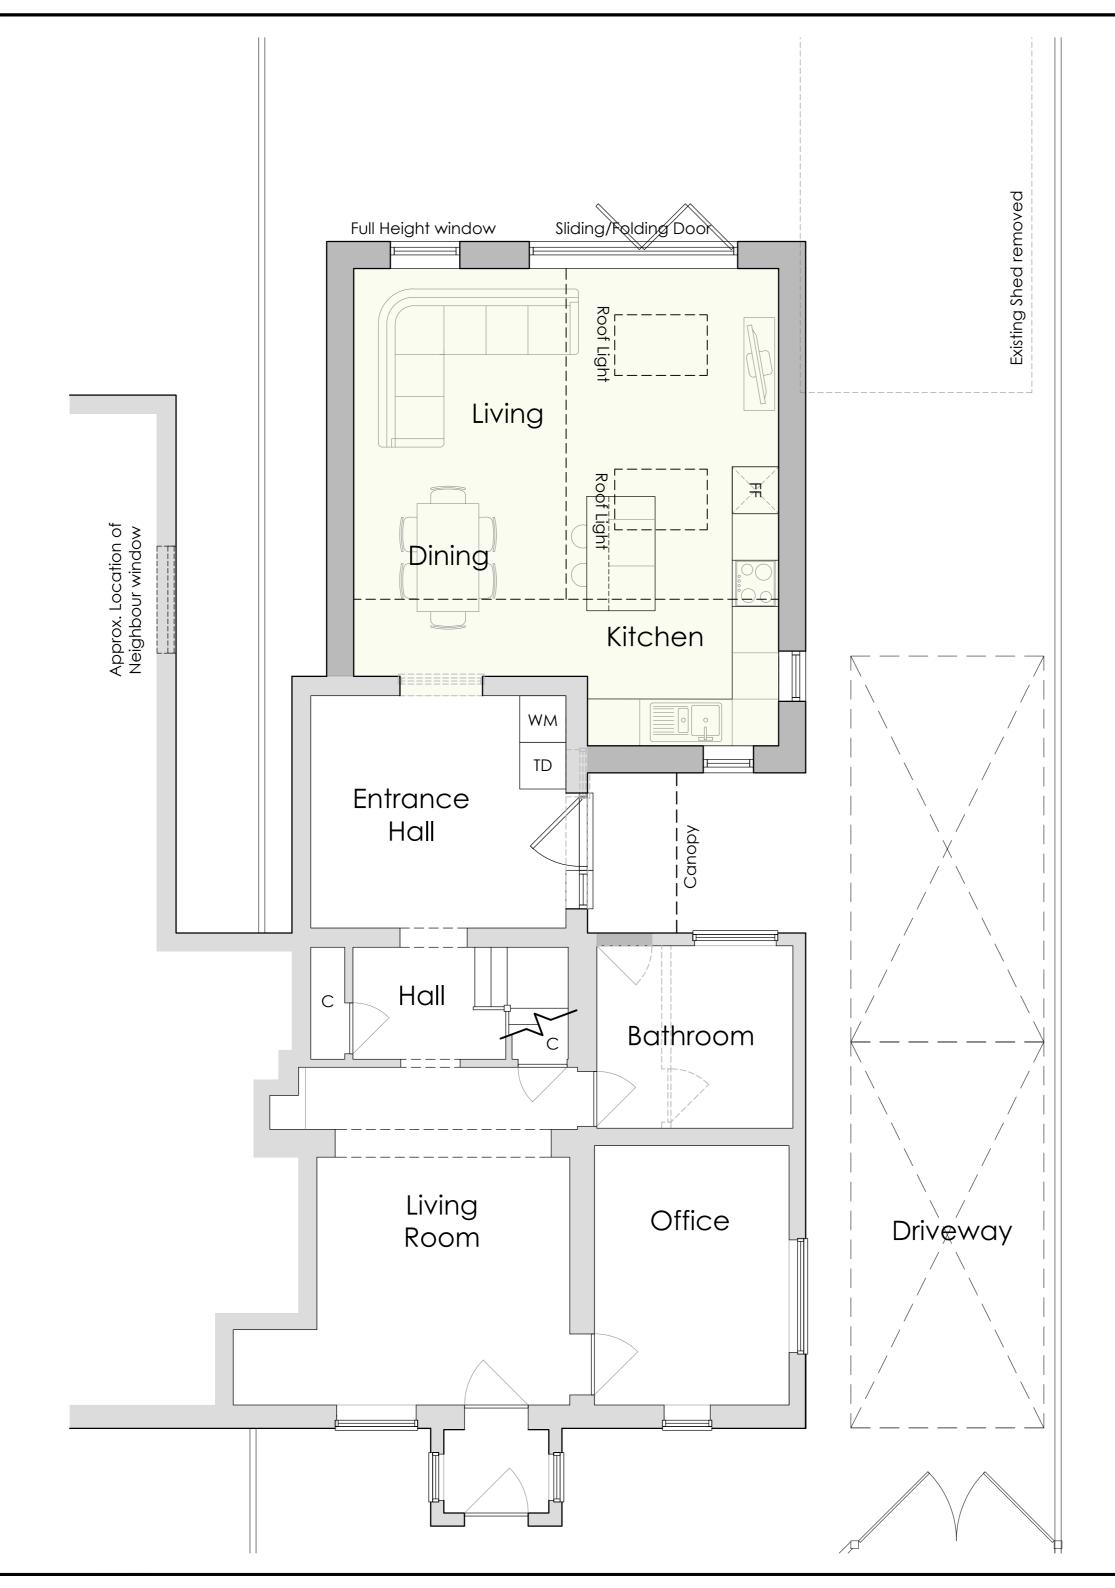

## DRAWING NOTES.

Dashed Grey lines indicate construction to be removed.
Dark Grey shading highlights new construction.
Cream shading highlights new floor area proposed.

| PROJECT | 6 LONDON ROAD, CAPEL ST.MARY  | REF. LR_ALT_05     |      | REV.<br>PA-2 |
|---------|-------------------------------|--------------------|------|--------------|
| DRAWING | GROUND FLOOR PLAN AS PROPOSED | SCALE<br>1:50 @ A2 | DATE | MAY 2023     |