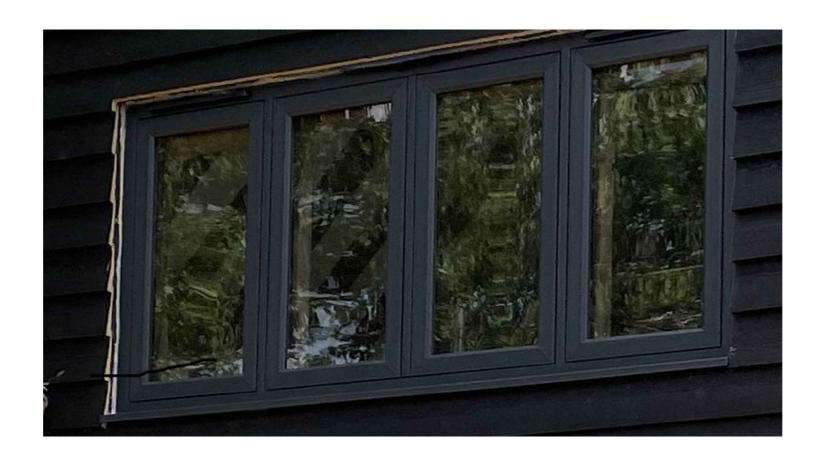

## Flush Fit Windows Rio

- Same Eurogroove position as TOTAL70
   Same Eurogroove position as TOTAL70
   Same Glazing as standard with option for 34mm
   Triple Glazing
   Detailed external chamfer for softer aesthetics
   Three jointing options: Mechanical Joint, Fully Welded & Mech Weld
   Exceeds weather performance standards as well as PAS24 accreditation
   TOTAL70 frame detail
   Optional deep bottom rail profile
   Square edge bead for a contemporary aluminium look