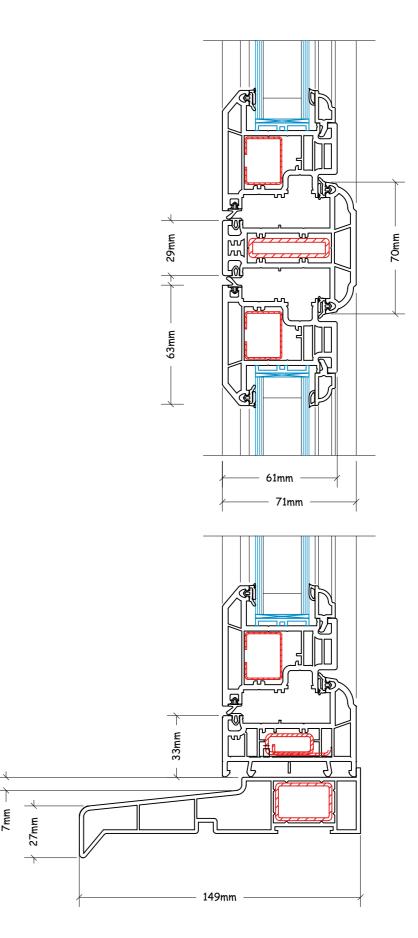

## Flush Fit Windows Rio

- Same Eurogroove position as TOTAL70
   Same Eurogroove position as TOTAL70
   Same Glazing as standard with option for 34mm
   Triple Glazing
   Detailed external chamfer for softer aesthetics
   Three jointing options: Mechanical Joint, Fully Welded & Mech Weld
   Exceeds weather performance standards as well as PAS24 accreditation
   TOTAL70 frame detail
   Optional deep bottom rail profile
   Square edge bead for a contemporary aluminium look

| Feature                                                         | Specification    |
|-----------------------------------------------------------------|------------------|
| Profile depth                                                   | 70mm             |
| Maximum sash size                                               | 1200 x 1200mm    |
| Thermal performance                                             | 1.3 W/m <b>K</b> |
| Maximum sash weight 35kg (Fully Welded) 30kg (Mechanical Joint) |                  |
| Glass Width                                                     | 28mm & 34mm      |