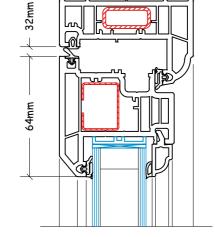

## Flush Fit Windows Rio

- Same Eurogroove position as TOTAL70
   Same Eurogroove position as TOTAL70
   Same Glazing as standard with option for 34mm
   Triple Glazing
   Detailed external chamfer for softer aesthetics
   Three jointing options: Mechanical Joint, Fully Welded & Mech Weld
   Exceeds weather performance standards as well as PAS24 accreditation
   TOTAL70 frame detail
   Optional deep bottom rail profile
   Square edge bead for a contemporary aluminium look