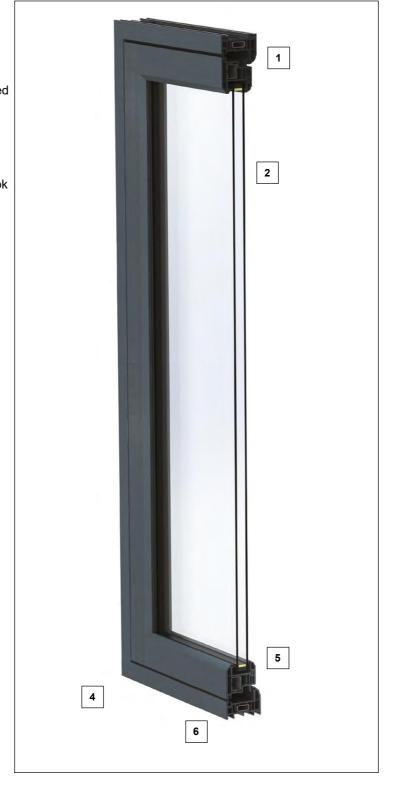

## Flush Fit Windows Rio

- Same Eurogroove position as TOTAL70
   Same Eurogroove position as TOTAL70
   Same Glazing as standard with option for 34mm
   Triple Glazing
   Detailed external chamfer for softer aesthetics
   Three jointing options: Mechanical Joint, Fully Welded & Mech Weld
   Exceeds weather performance standards as well as PAS24 accreditation
   TOTAL70 frame detail
   Optional deep bottom rail profile
   Square edge bead for a contemporary aluminium look

| Feature                                                         | Specification    |
|-----------------------------------------------------------------|------------------|
| Profile depth                                                   | 70mm             |
| Maximum sash size                                               | 1200 x 1200mm    |
| Thermal performance                                             | 1.3 W/m <b>K</b> |
| Maximum sash weight 35kg (Fully Welded) 30kg (Mechanical Joint) |                  |
| Glass Width                                                     | 28mm & 34mm      |