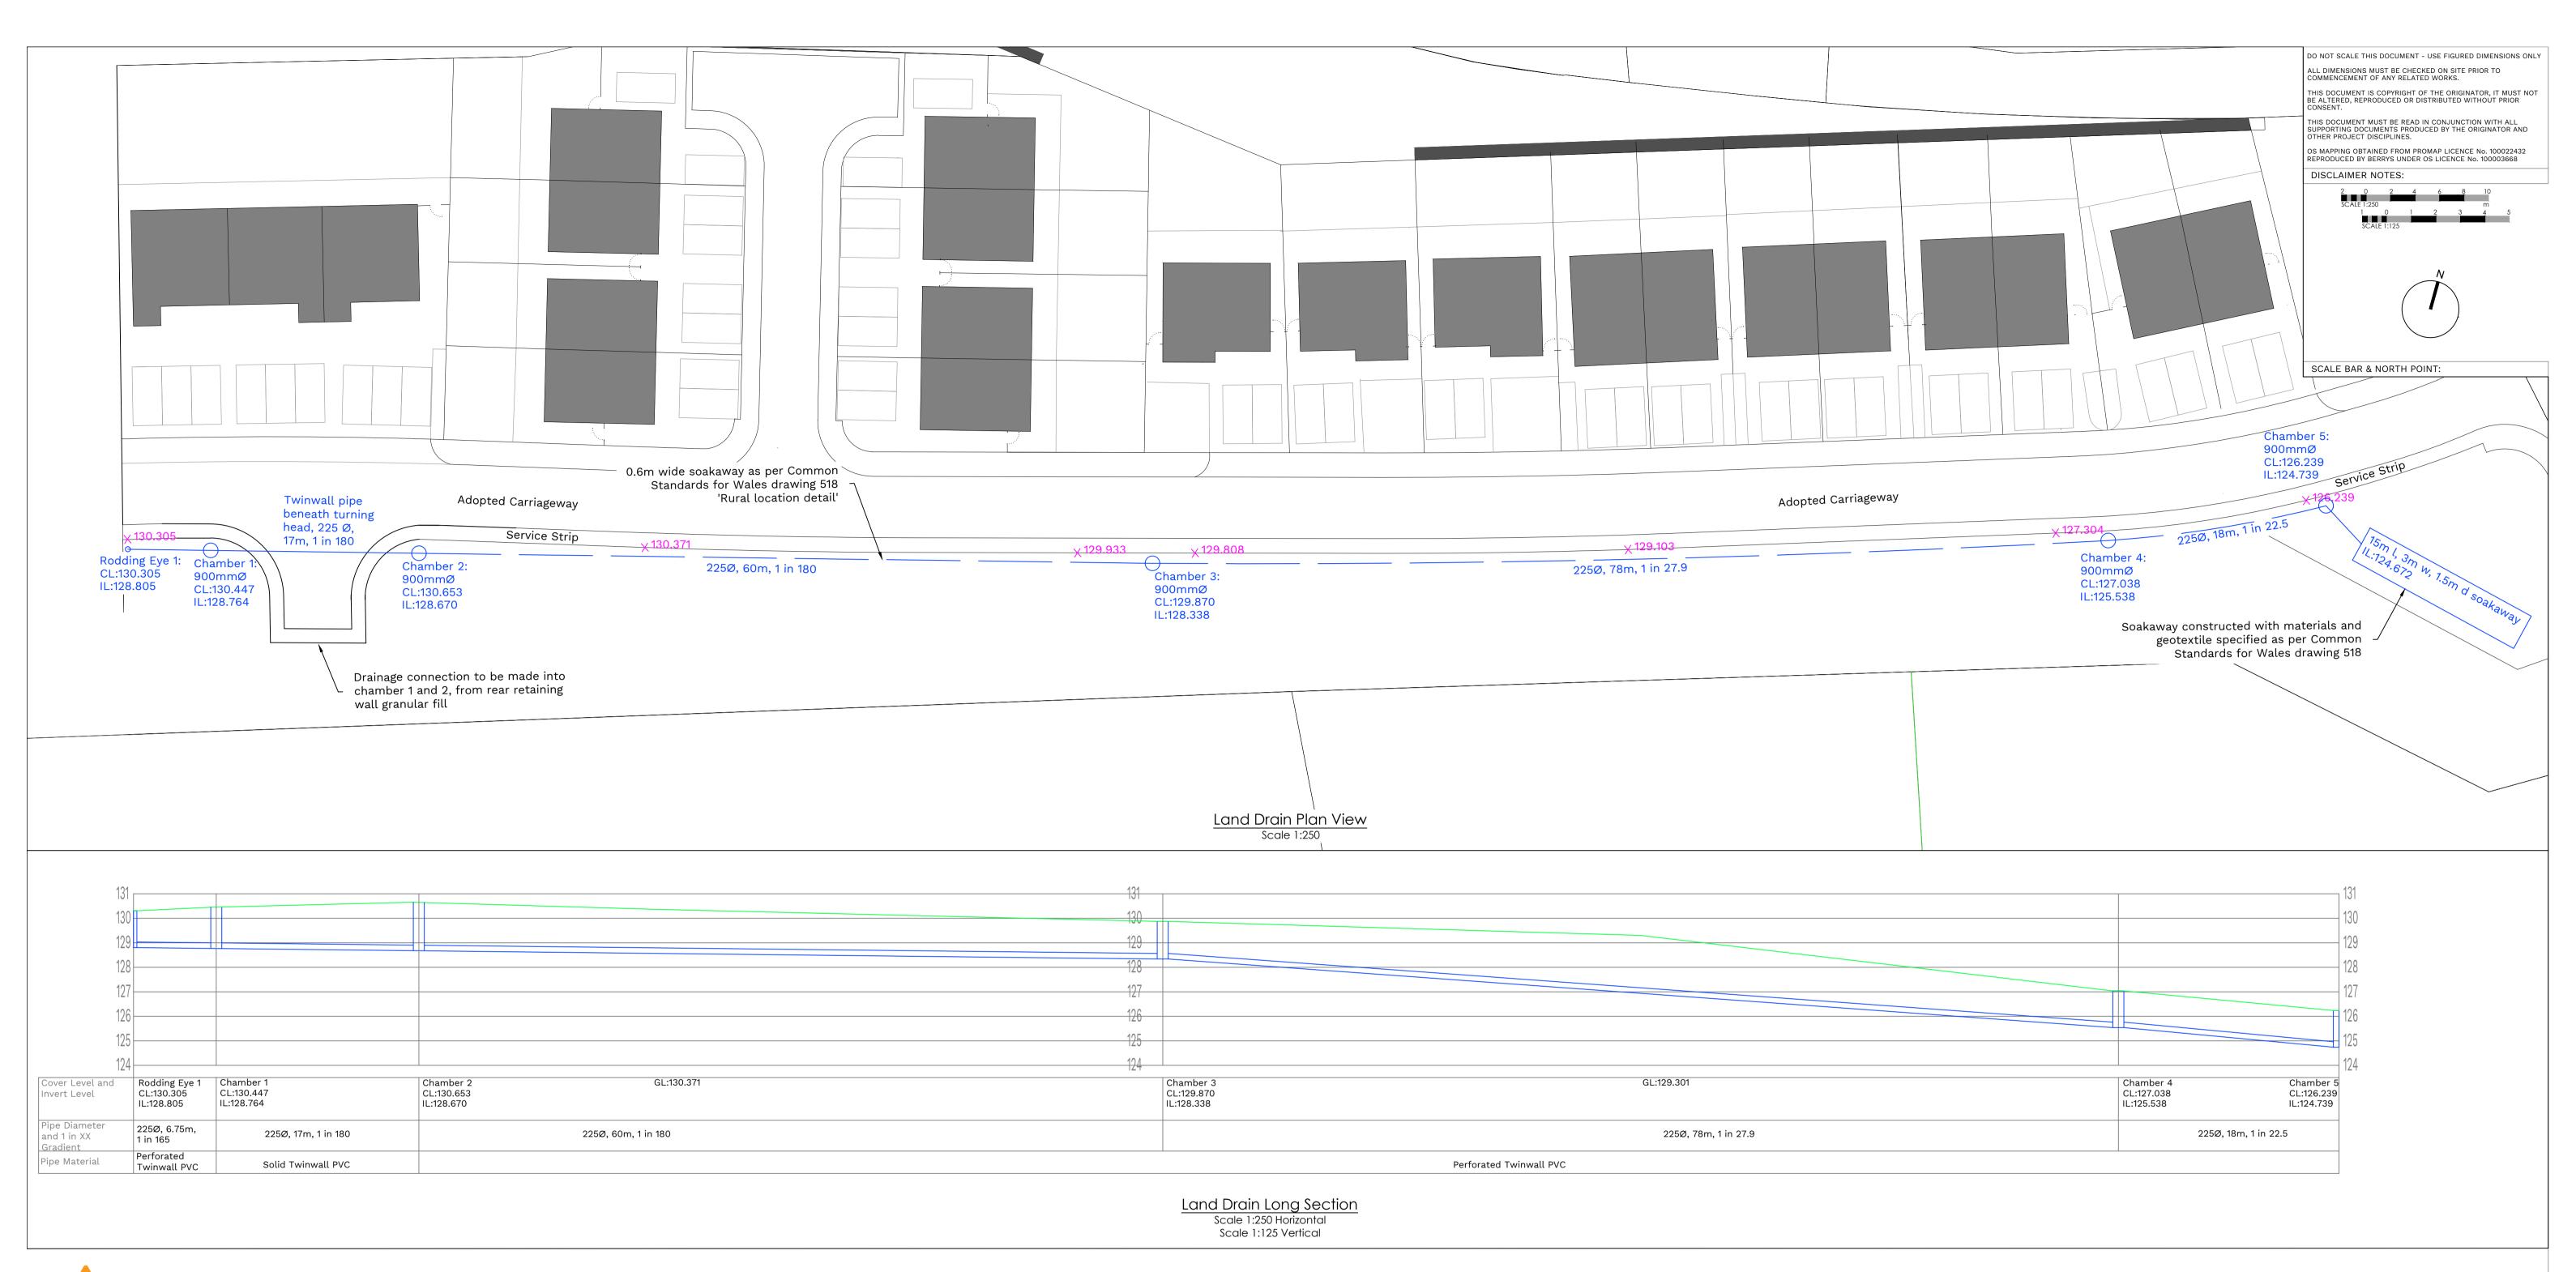

## Drawing and Design Notes:

Manhole Type B.

- 1. This drawing shows the design agreed on site between SY Homes and Powys County Council Highways, Berrys are not responsible for the design as agreed and may not be held liable in any way for this. Please check and ensure that the design as shown accurately reflects the scheme as agreed.
- 2. The soakaway shown has been sized to the area as physically available and no supporting catchment data, infiltration rates, or calculations were available to inform this element.
- 3. Contractor to check all dimensions and levels.4. Chambers to be constructed in accordance with Common Standards for Wales, drawing 502 -