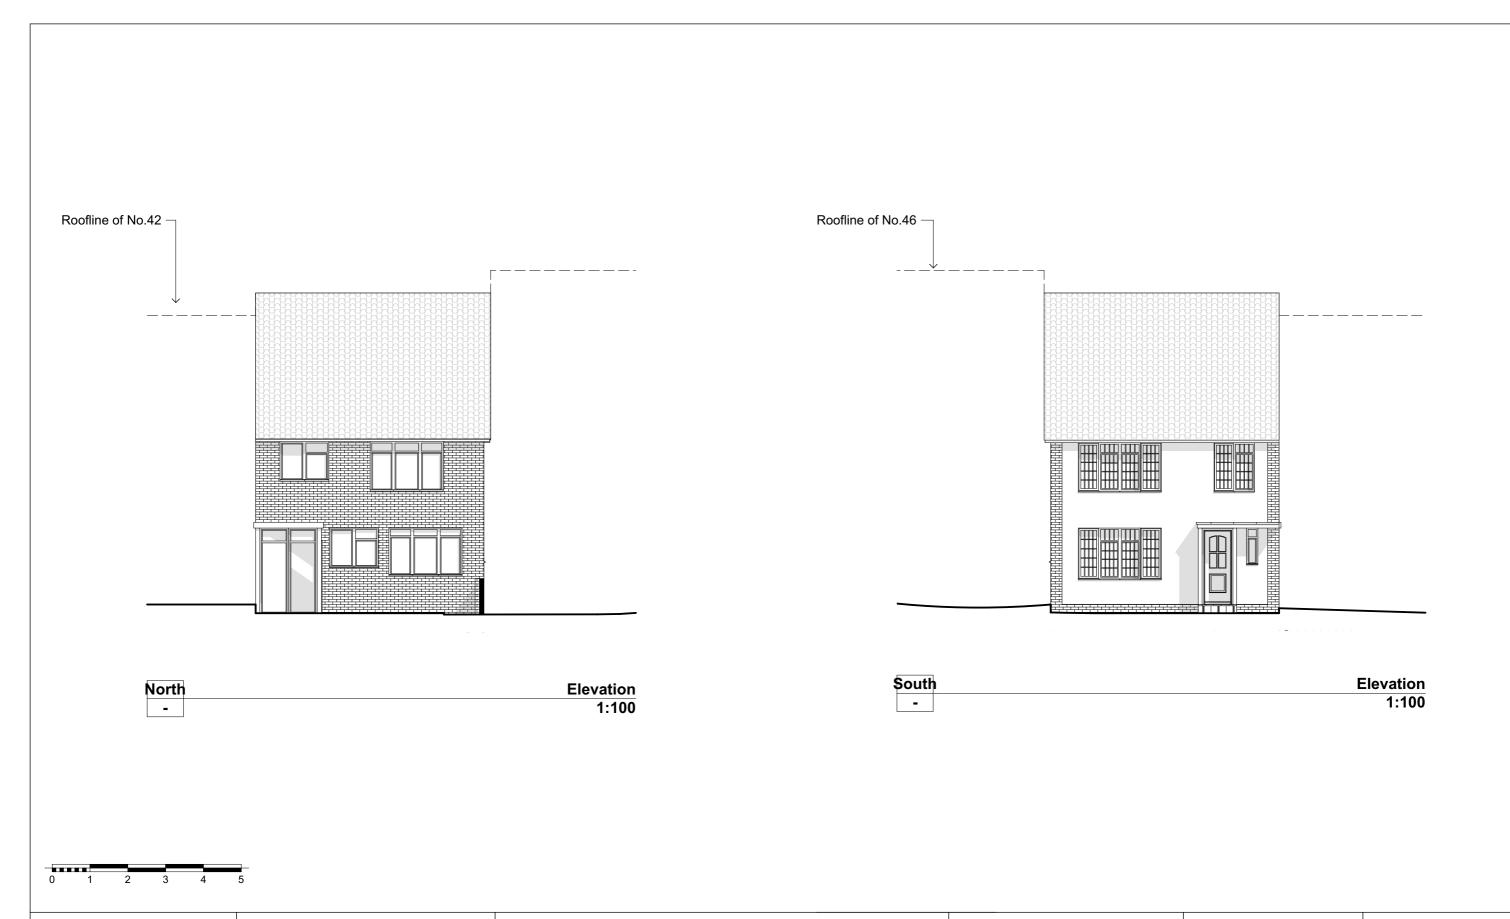

**Existing Elevation** 

**Job No:** 22-909

Scale: 1:100 Drawn: PH

Date: 21/11/2023 Drawing: Su.05