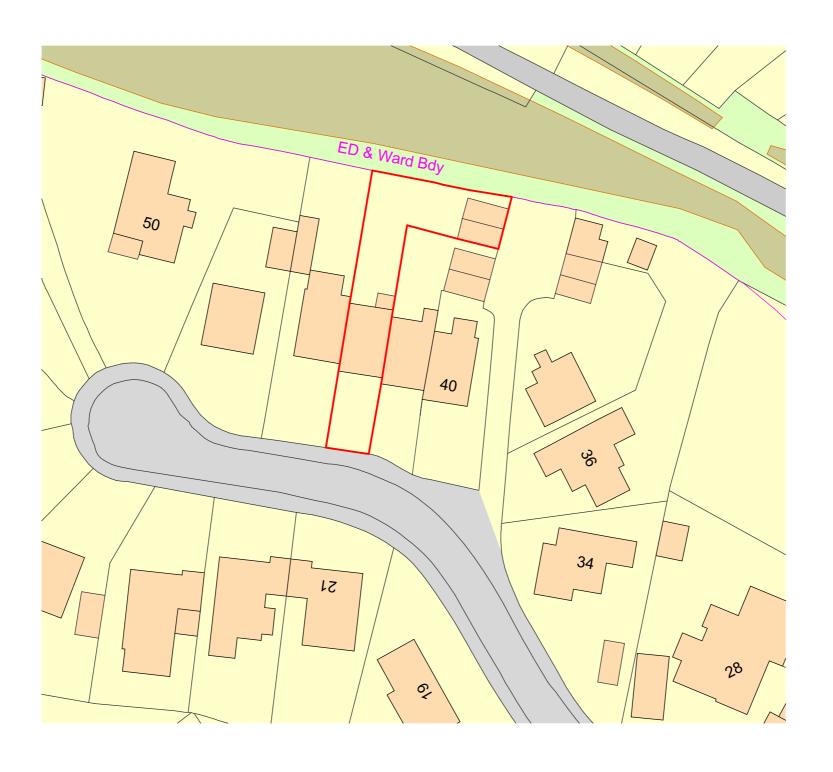

No. 4, 49a Salterton Road, Exmouth, Devon, EX8 2EF t: 01395 276598 f: 01395 222800 www.paulhumphriesarchitects.co.uk
Paul J. Humphries
BSc Hons (Bath) BArch Hons (Bath)
AAIA RIBA MIS

| Existing Block Plan    | 14 RICHMOND ROAD, EXMOUTH, DEVON, EX8 2NA The Client: Mr and Mrs Richard & Louise Boud |         |  |
|------------------------|----------------------------------------------------------------------------------------|---------|--|
| <b>Job No:</b> 22-909  |                                                                                        |         |  |
| Scale: 1:500 Drawn: PH |                                                                                        | $\perp$ |  |