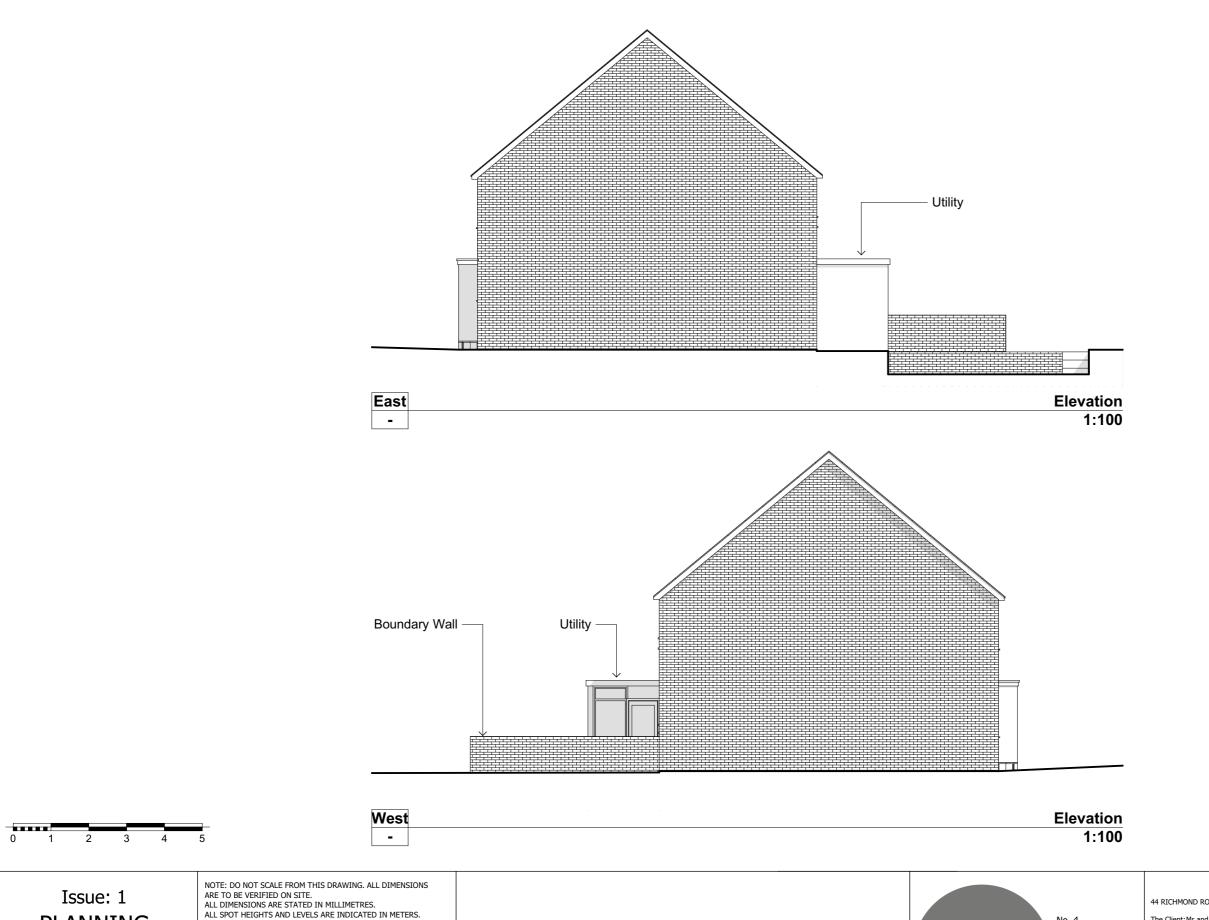

Road,

EF 198 100

**Existing Elevation** 

**Job No:** 22-909

Scale: 1:100 Drawn: PH

Date: 21/11/2023 Drawing: Su.07