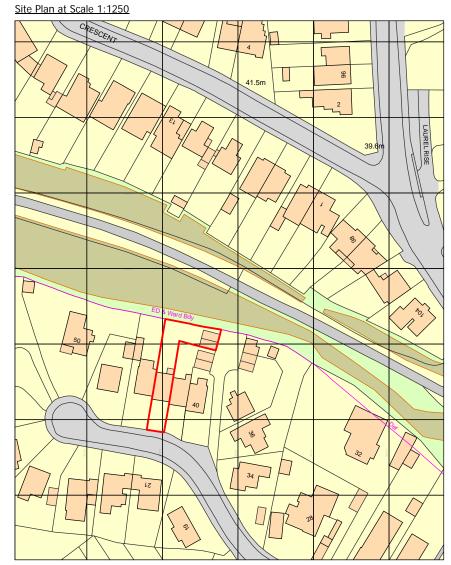

60m

Ordnance Survey, (c) Crown Copyright 2023. All rights reserved. Licence number 100022432

Issue: 1 PLANNING APPLICATION This issue supersedes ALL previous editions

20m

NOTE: DO NOT SCALE FROM THIS DRAWING. ALL DIMENSIONS ARE TO BE VERIFIED ON SITE. ALL DIMENSIONS ARE STATED IN MILLIMETRES. ALL SPOT HEIGHTS AND LEVELS ARE INDICATED IN METERS. NOTE: THIS DRAWING IS FOR PLANNING APPLICATION PURPOSES ONLY AND IS NOT TO BE USED FOR THE PURPOSES OF CONSTRUCTION

© THIS DRAWING (AND ALL DESIGN INFORMATION THERETO ARE THE PROPERTY OF THE ARCHITECT) THIS DRAWING MAY NOT BE REPRODUCED - IN WHOLE OR IN PART - WITHOUT PRIOR WRITTEN CONSENT FROM THE ARCHITECT

|                                                                                           | N                                                         |
|-------------------------------------------------------------------------------------------|-----------------------------------------------------------|
| 44 RICHMOND ROAD, EXMOUTH, DEVON, EX8 2NA<br>The Client: Mr and Mrs Richard & Louise Boud | Title Page                                                |
|                                                                                           | Job No: 22-909                                            |
| Date No. Revision                                                                         | Scale: 1:1250 Drawn: PH<br>Date: 21/11/2023 Drawing: T.01 |