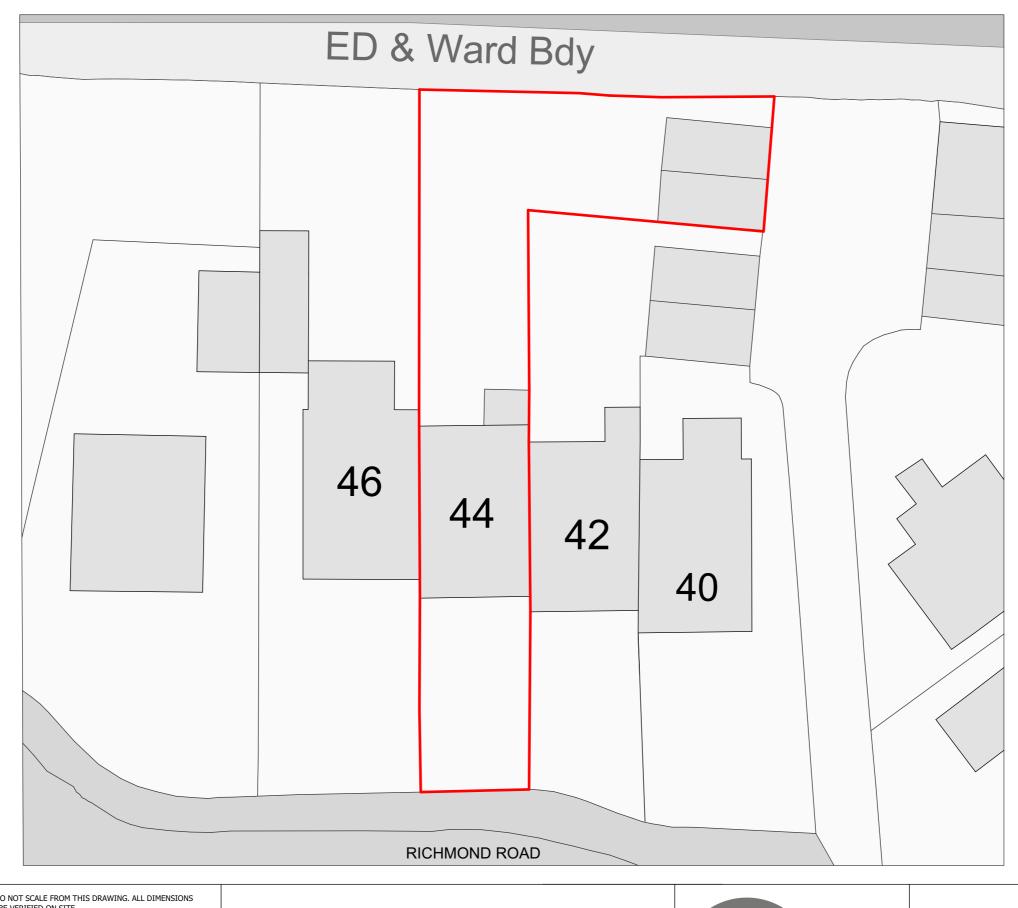

THIS DRAWING MAY NOT BE REPRODUCED - IN WHOLE OR IN PART - WITHOUT PRIOR WRITTEN CONSENT FROM THE ARCHITECT

| RICHMOND ROAD, EXMOUTH, DEVON, EX8 2NA | Existing Site Plan |
|----------------------------------------|--------------------|
|                                        |                    |