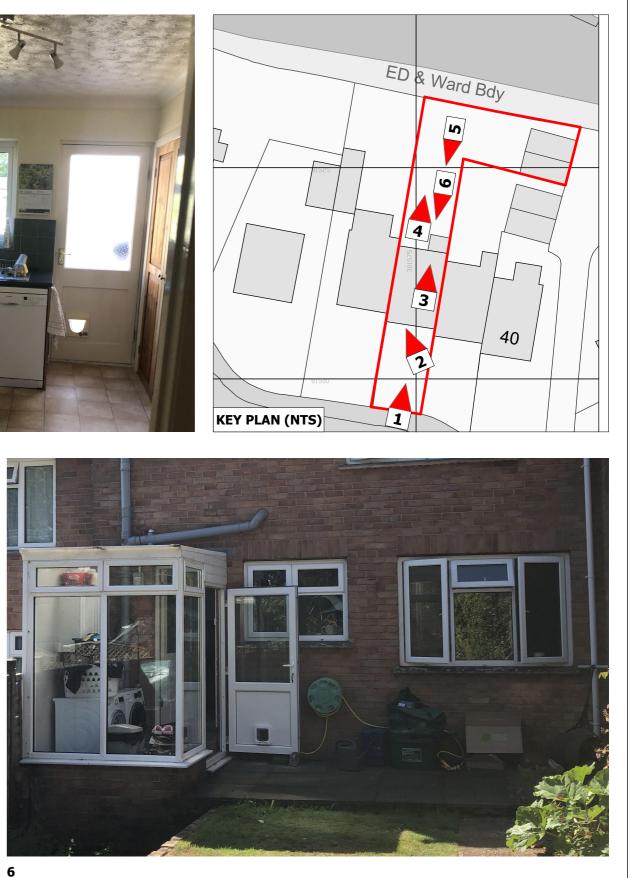

www.paulhumphriesarchitects.co.uk Paul J. Humphries BSc Hons (Bath) BArch Hons (Bat AAIA RIBA MIS

| 14 RICHMOND ROAD, EXMOUTH, DEVON, EX8 2NA<br>The Client: Mr and Mrs Richard & Louise Boud |     |          | Site Photos                    |                           |
|-------------------------------------------------------------------------------------------|-----|----------|--------------------------------|---------------------------|
|                                                                                           |     |          | Job No:                        | 22-909                    |
| Date                                                                                      | No. | Revision | Scale: NTS<br>Date: 21/11/2023 | Drawn: PH<br>Drawing:T.02 |