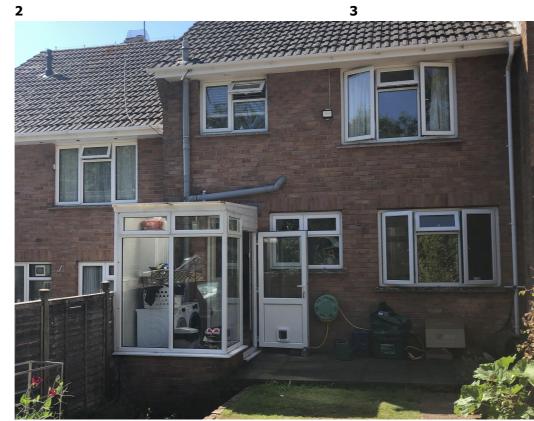

www.paulhumphriesarchitects.co.uk Paul J. Humphries BSc Hons (Bath) BArch Hons (Bat AAIA RIBA MIS

| 14 RICHMOND ROAD, EXMOUTH, DEVON, EX8 2NA<br>The Client: Mr and Mrs Richard & Louise Boud |     |          | Site Photos                    |                           |
|-------------------------------------------------------------------------------------------|-----|----------|--------------------------------|---------------------------|
|                                                                                           |     |          | Job No:                        | 22-909                    |
| Date                                                                                      | No. | Revision | Scale: NTS<br>Date: 21/11/2023 | Drawn: PH<br>Drawing:T.02 |