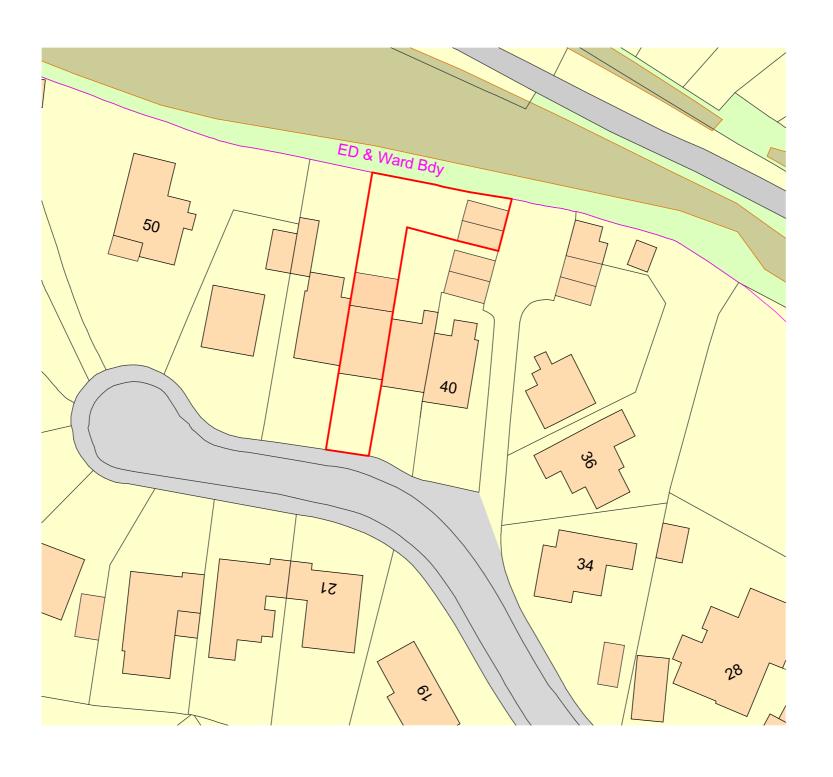

No. 4, 49a Salterton Road, Exmouth, Devon, EX8 2EF t: 01395 276598 f: 01395 222800 www.paulhumphriesarchitects.co.uk
Paul J. Humphries
BSc Hons (Bath) BArch Hons (Bath)
AAIA RIBA MIS

44 RICHMOND ROAD, EXMOUTH, DEVON, EX8 2NA The Client: Mr and Mrs Richard & Louise Boud

**Proposed Block Plan** 

**Job No:** 22-909

Scale: 1:500 Drawn: PH Date: 21/11/2023 Drawing: A.01