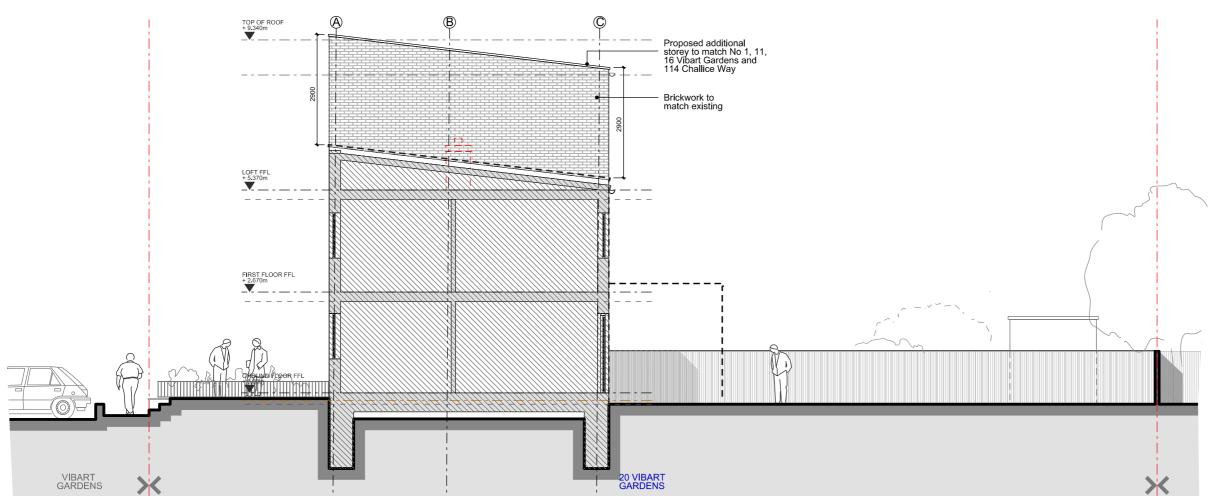

WEST (SIDE) ELEVATION / SECTION - PROPOSED



**SECTION A-A - PROPOSED** 

## GENERAL NOTES:

This drawing is to be read in conjunction with all other relevant drawings, specifications and calculations.

All dimensions to be physically checked on site by the Contractor prior to commencement of any work, and/or preparation of any shop drawings.

Any discrepancies between information shown on this drawing and any othe contract information or manufacturers / suppliers recommendations is to be brought to the attention of the Architect.

This drawing is prepared solely for design and planning submission purpos It is not intended or sultable for either Building Regulations or Construction purposes and should not be used for such.

All dimensions are in mm unless noted otherwise.



20 VIBART G