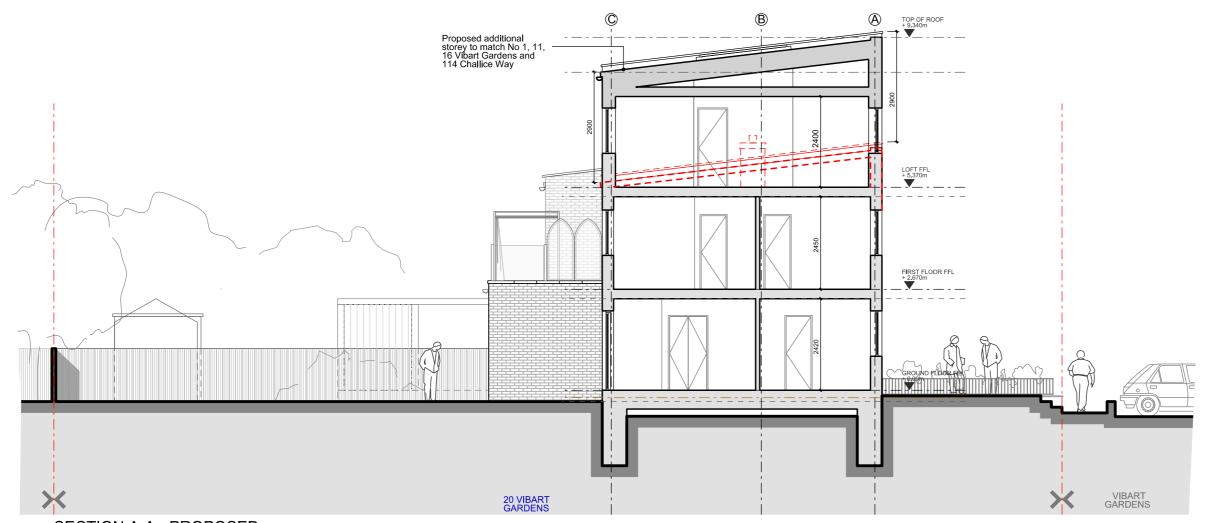

WEST (SIDE) ELEVATION / SECTION - PROPOSED



**SECTION A-A - PROPOSED** 

## GENERAL NOTES:

This drawing is to be read in conjunction with all other relevant drawings, specifications and calculations.

All dimensions to be physically checked on site by the Contractor prior to commencement of any work, and/or preparation of any shop drawings.

Any discrepancies between information shown on this drawing and any othe contract information or manufacturers / suppliers recommendations is to be brought to the attention of the Architect.

This drawing is prepared solely for design and planning submission purpos It is not intended or sultable for either Building Regulations or Construction purposes and should not be used for such.

All dimensions are in mm unless noted otherwise.



20 VIBART GARDENS TTA ARCHITECTS

85 Great Portland Stree