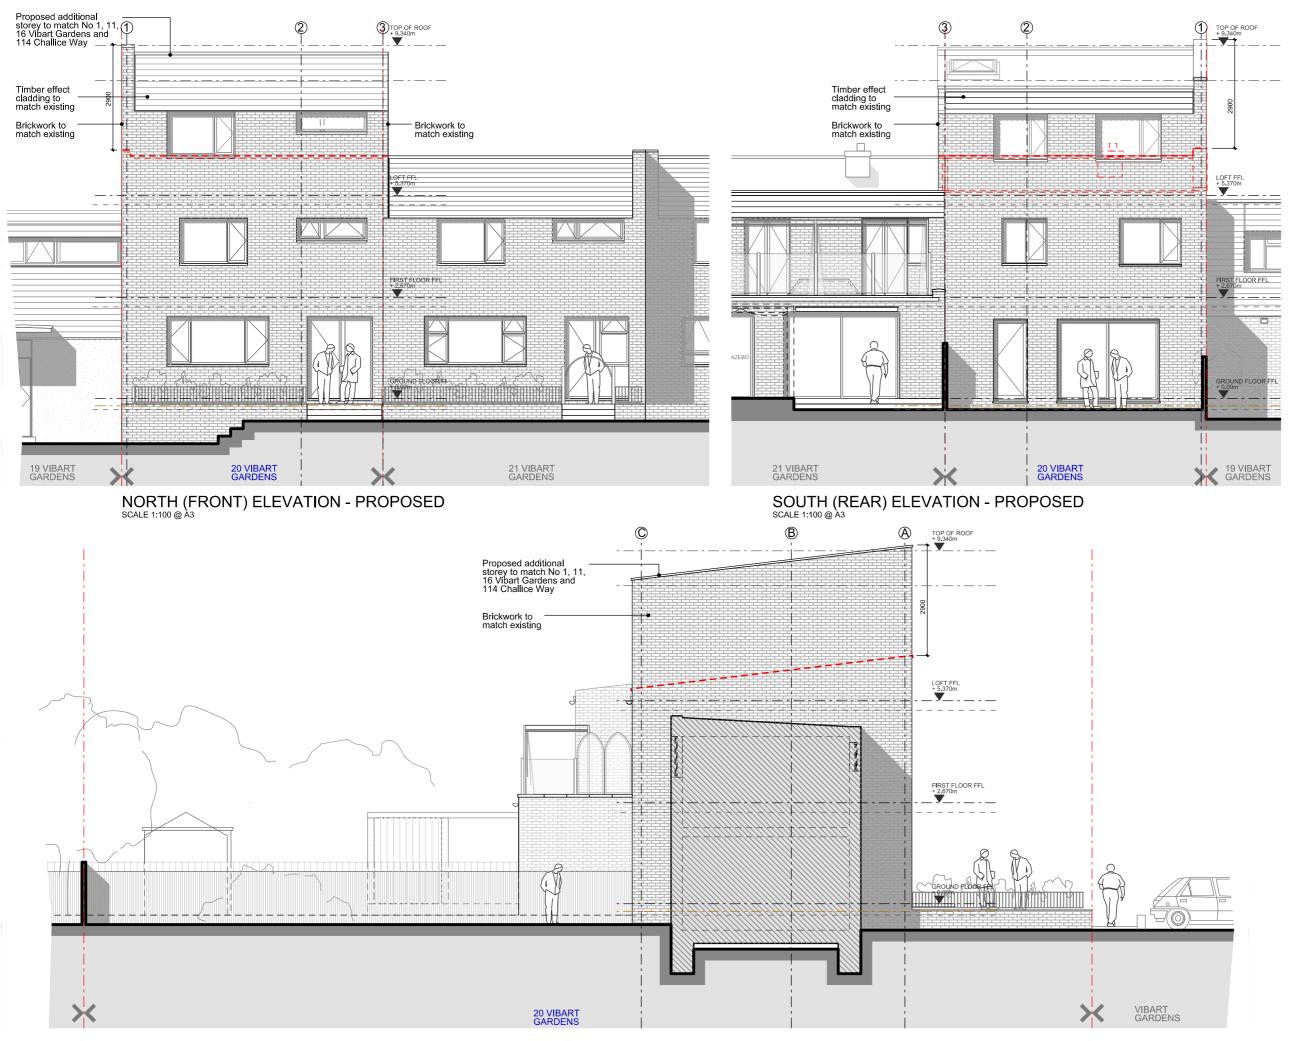

## 20 VIBART GARDENS

## TTA ARCHITECTS

## 85 Great Portland Street London, W1W 7LT

m: +44 (0)7766871327 e: taulant@toci-architects.com

w: www.toci-architects.com

P1 - Issued for Planning Amendment

Site Address: 20 Vibart Gardens LONDON SW2 3RJ

ELEVATIONS - PROPOSED 28.10.2023 Date

Job/Drawing No Amendment 164-P-060 P1

Scale : 1:50 (1:100 @ A3) Date : 28.10.2023 Drawn: TT

OrlgInal printed at A1

All dimensions to be checked on site