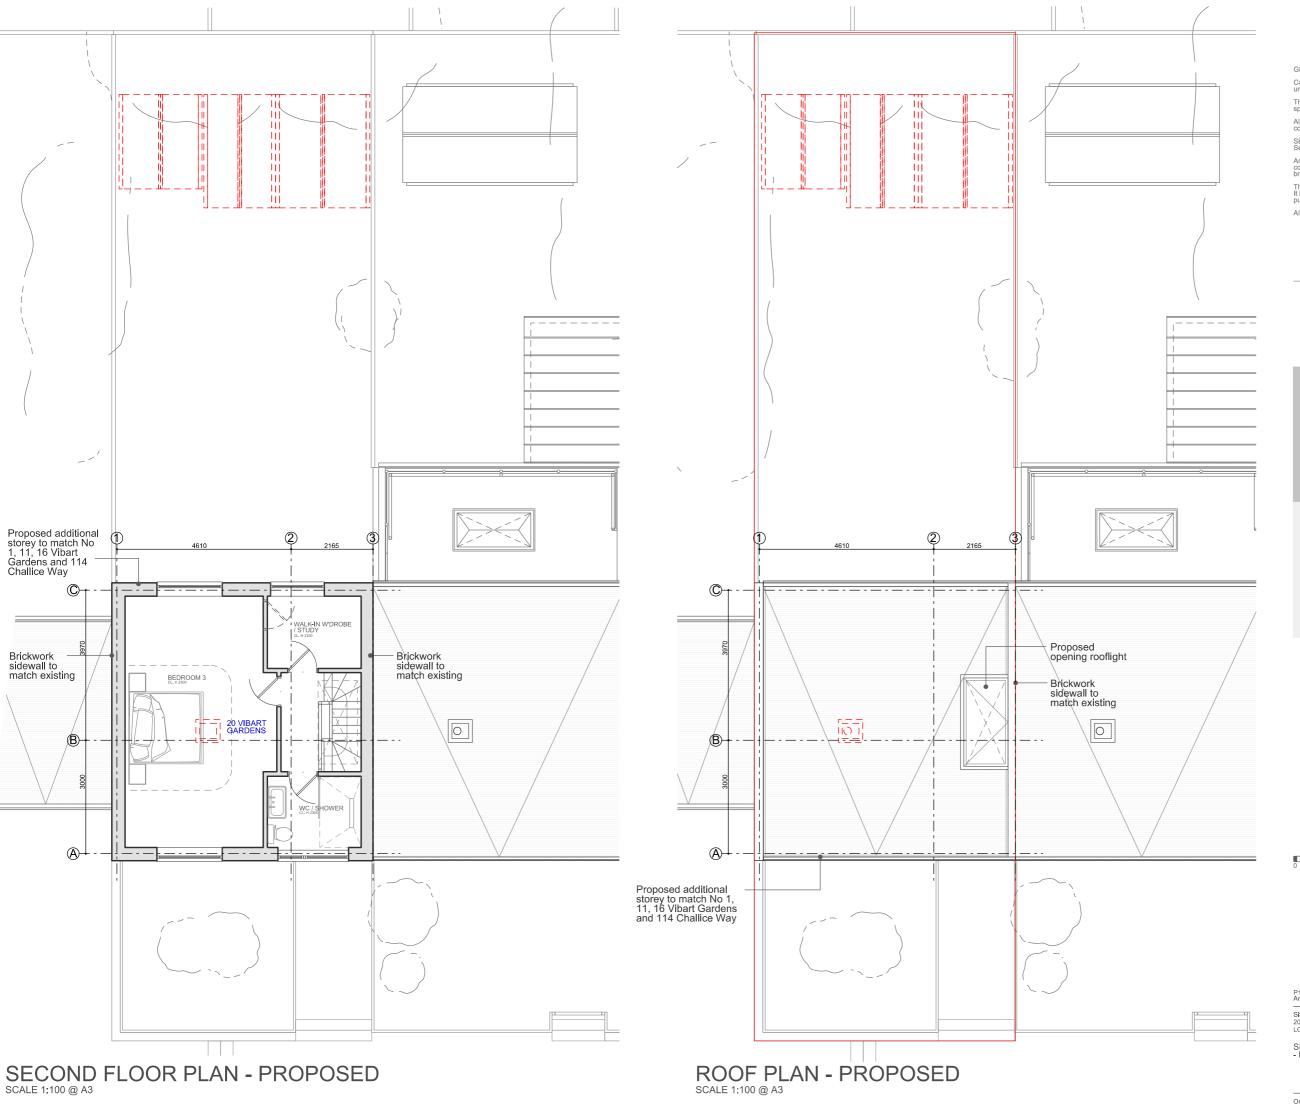

 SECOND FLOOR & ROOF PLAN - PROPOSED
 Scale - 1:50 (1:100 @ A3)

 Date : 28,10,2023

Drawn: TT

Orlglnal printed at A1

All dimensions to be checked on site