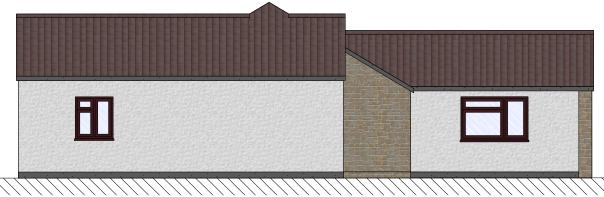

North West Elevation as Proposed SCALE 1:100

North East Elevation as Proposed

SCALE 1:100

Proposed Garage Conversion and Extension at 4 Treganoon Road, Mt Ambrose, Redruth TR15 1NN

Mr Jefferies and Ms Naylor 2315-PL-01-02 1:100