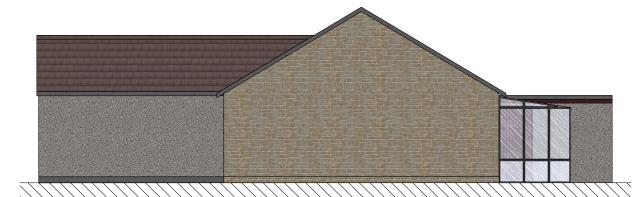

North West Elevation as Proposed SCALE 1:100

North East Elevation as Proposed

SCALE 1:100

Proposed Garage Conversion and Extension at 4 Treganoon Road, Mt Ambrose, Redruth TR15 1NN

Mr Jefferies and Ms Naylor 2315-PL-01-02 1:100