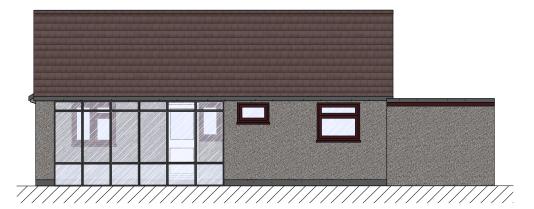

South East Elevation as Existing

South West Elevation as Existing SCALE 1:100

North West Elevation as Existing

North East Elevation as Existing

SCALE 1:100

**LANDMARK** 

South West Elevation as Proposed SCALE 1:100

North West Elevation as Proposed SCALE 1:100

North East Elevation as Proposed

SCALE 1:100

Proposed Garage Conversion and Extension at 4 Treganoon Road, Mt Ambrose, Redruth TR15 1NN

Mr Jefferies and Ms Naylor 2315-PL-01-02 1:100