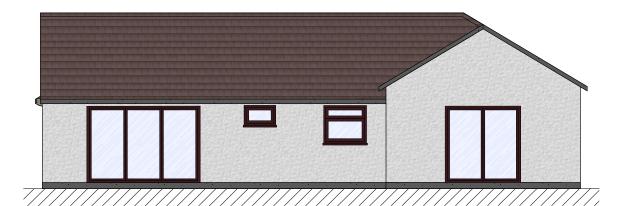

North West Elevation as Proposed SCALE 1:100

North East Elevation as Proposed

SCALE 1:100

Proposed Garage Conversion and Extension at 4 Treganoon Road, Mt Ambrose, Redruth TR15 1NN

Mr Jefferies and Ms Naylor 2315-PL-01-02 1:100