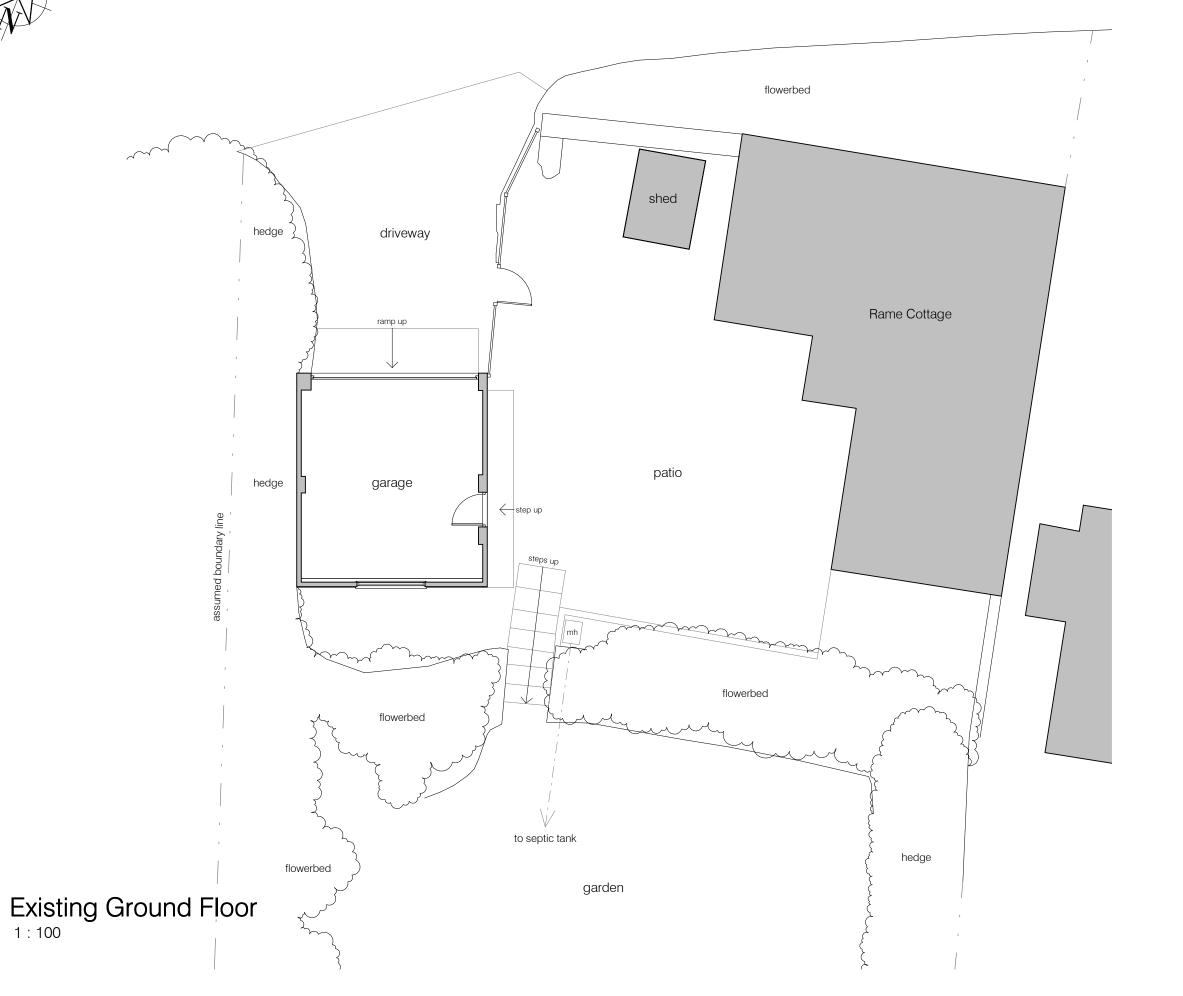

road

| Rev | Date   | Detail                         |
|-----|--------|--------------------------------|
| Α   | Oct 23 | Landscaping and Drainage Shown |

| 3                         | CIS<br>Construction Innovation Systems |   |       |    |   |                                                             |           |      |          |                                   | CIS (UK) Ltd, St. Mawgan House<br>Newquay Cornwell Airport<br>Newquay, TR8 ARQ<br>Tet: *444 (0) 1637 860 283<br>www.cisgroup.co.uk |  |
|---------------------------|----------------------------------------|---|-------|----|---|-------------------------------------------------------------|-----------|------|----------|-----------------------------------|------------------------------------------------------------------------------------------------------------------------------------|--|
| Client<br>Mr & Mrs Mepham |                                        |   |       |    |   | Project Title  Conversion and extension of garage to annexe |           |      |          | Drawing Title Existing Floor Plan |                                                                                                                                    |  |
| Dwg No.                   | 2023                                   | P | 23036 | 03 | Â | Scale                                                       | 1:100 @A3 | Date | Sep 2023 | Drawn                             | SS                                                                                                                                 |  |