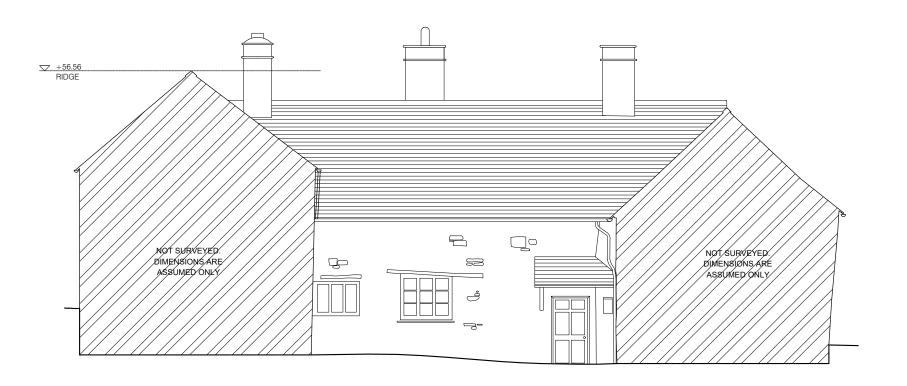

INTERNAL EAST ELEVATION **EXISTING** 1/100

+56.56 RIDGE MOT SURVEYED.

DIMENSIONS ARE

ASSUMED ONLY NOT SURVEYED. DIMENSIONS ARE =

1:100 1m 2m 10m 5m

INTERNAL EAST ELEVATION PROPOSED 1/100

Responsibility is not accepted for errors made by others scaling directly from this drawing. All construction information should be taken from noted and dimensioned figures only.