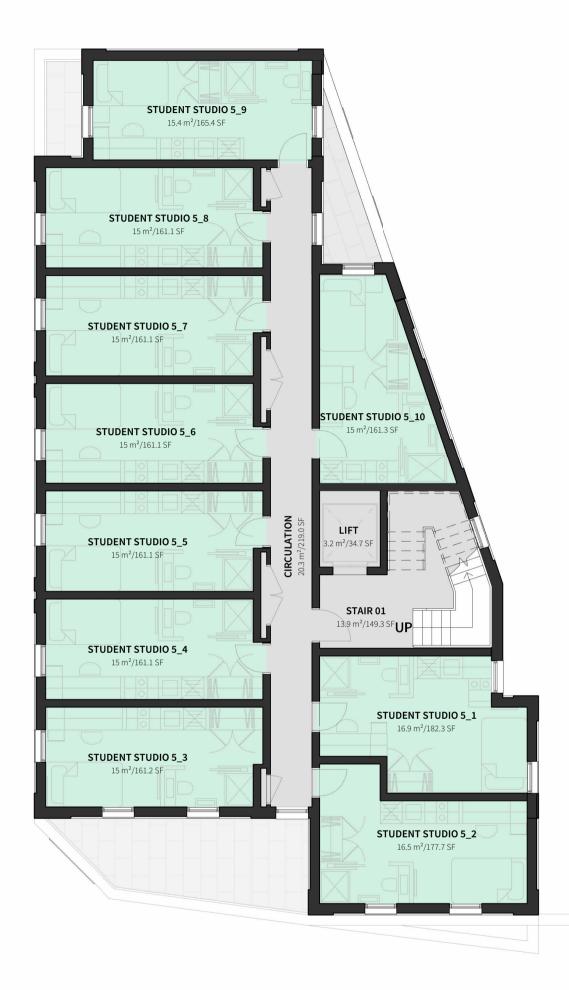

**GA-Plan\_05-Fifth** 

Notes:

| Room Name           | Area    | Area (Imperial)        |
|---------------------|---------|------------------------|
| 05-Fifth            |         |                        |
| STUDENT STUDIO 5_1  | 16.9 n  | 182 SF                 |
| STUDENT STUDIO 5_2  | 16.5 n  | 178 SF                 |
| STUDENT STUDIO 5_3  | 15 m    | 2 161 SF               |
| STUDENT STUDIO 5_4  | 15 m    | 2 161 SF               |
| STUDENT STUDIO 5_5  | 15 m    | 2 161 SF               |
| STUDENT STUDIO 5_6  | 15 m    | 2 161 SF               |
| STUDENT STUDIO 5_7  | 15 m    | 2 161 SF               |
| STUDENT STUDIO 5_8  | 15 m    | 2 161 SF               |
| STUDENT STUDIO 5_9  | 15.4 n  | 165 SF                 |
| STUDENT STUDIO 5_10 | 15 m    | 2 161 SF               |
| Grand total: 10     | 153.6 r | m <sup>2</sup> 1653 SF |