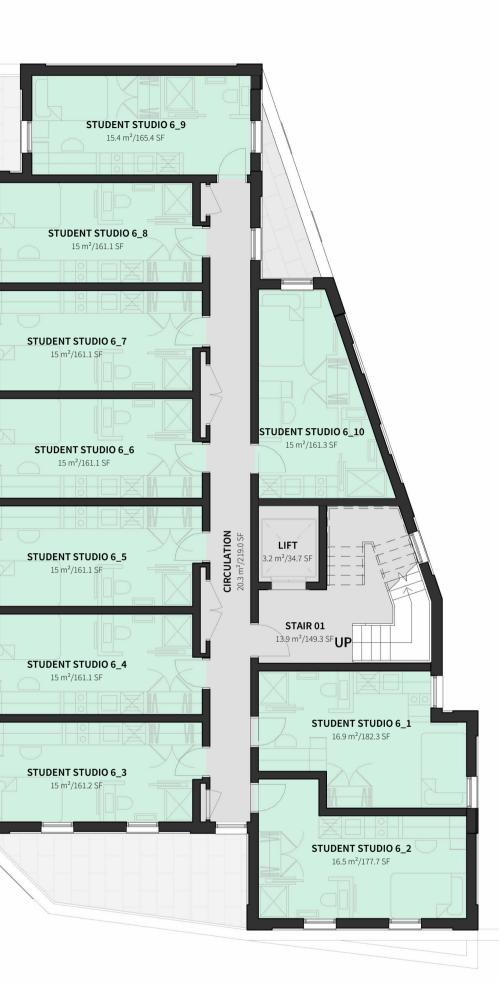

## **N**

**GA-Plan\_06-Sixth** 

| Schedule_Rooms_Proposed_06-Sixth |          |                 |  |  |
|----------------------------------|----------|-----------------|--|--|
| Room Name                        | Area     | Area (Imperial) |  |  |
| 06-Sixth                         |          |                 |  |  |
| STUDENT STUDIO 6_1               | 16.9 m²  | 182 SF          |  |  |
| STUDENT STUDIO 6_2               | 16.5 m²  | 178 SF          |  |  |
| STUDENT STUDIO 6_3               | 15 m²    | 161 SF          |  |  |
| STUDENT STUDIO 6_4               | 15 m²    | 161 SF          |  |  |
| STUDENT STUDIO 6_5               | 15 m²    | 161 SF          |  |  |
| STUDENT STUDIO 6_6               | 15 m²    | 161 SF          |  |  |
| STUDENT STUDIO 6_7               | 15 m²    | 161 SF          |  |  |
| STUDENT STUDIO 6_8               | 15 m²    | 161 SF          |  |  |
| STUDENT STUDIO 6_9               | 15.4 m²  | 165 SF          |  |  |
| STUDENT STUDIO 6_10              | 15 m²    | 161 SF          |  |  |
| Grand total: 10                  | 153.6 m² | 1653 SF         |  |  |