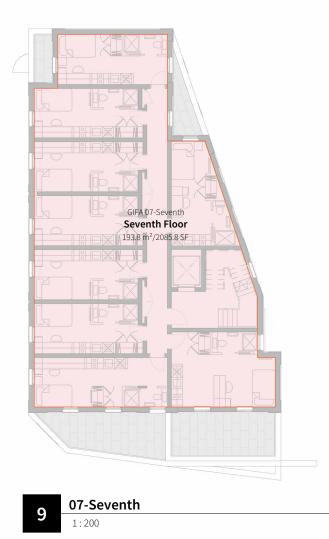

issions prior to commencing work.

**B1-Basement** 1:200

P.A GIFA 06-Sixth Sixth Floor 207.8 m<sup>2</sup>/2236.7 SF 8 06-Sixth 1:200

GIFA 05-Fifth 207.8 m<sup>2</sup>/2236.7 SF ------

**7** 05-Fifth

| Project Title:<br>NEW TRIPPET           | Status:<br><b>PLANNING</b>    |                     |
|-----------------------------------------|-------------------------------|---------------------|
| Location:<br>SHEFFIELD                  | Scale:<br><b>As indicated</b> |                     |
| Drawing title:<br>PROPOSED - GIFA Plans | Job Number:<br><b>22-027</b>  | Drawing P<br>FA-DR- |