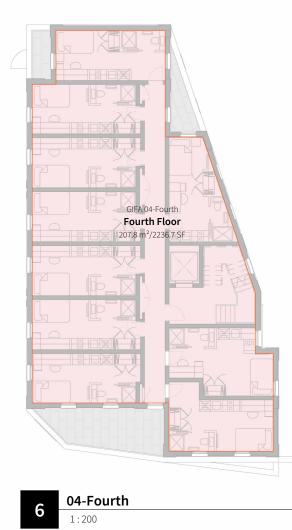

issions prior to commencing work.



**B1-Basement** 1:200

















P.A GIFA 06-Sixth Sixth Floor 207.8 m<sup>2</sup>/2236.7 SF 8 06-Sixth 1:200

GIFA 05-Fifth 207.8 m<sup>2</sup>/2236.7 SF ------



**7** 05-Fifth

| Project Title:<br>NEW TRIPPET           | Status:<br><b>PLANNING</b>    |                     |
|-----------------------------------------|-------------------------------|---------------------|
| Location:<br>SHEFFIELD                  | Scale:<br><b>As indicated</b> |                     |
| Drawing title:<br>PROPOSED - GIFA Plans | Job Number:<br><b>22-027</b>  | Drawing P<br>FA-DR- |

|               | 0m                                                                                                                                                                                                | 4m                    | 8m | 12m