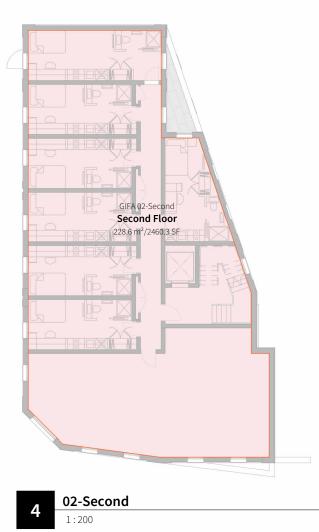

issions prior to commencing work.

**B1-Basement** 1:200

P.A GIFA 06-Sixth Sixth Floor 207.8 m<sup>2</sup>/2236.7 SF 8 06-Sixth 1:200

GIFA 05-Fifth 207.8 m<sup>2</sup>/2236.7 SF ------

**7** 05-Fifth

| Project Title:<br>NEW TRIPPET           | Status:<br><b>PLANNING</b>    |                     |
|-----------------------------------------|-------------------------------|---------------------|
| Location:<br>SHEFFIELD                  | Scale:<br><b>As indicated</b> |                     |
| Drawing title:<br>PROPOSED - GIFA Plans | Job Number:<br><b>22-027</b>  | Drawing P<br>FA-DR- |