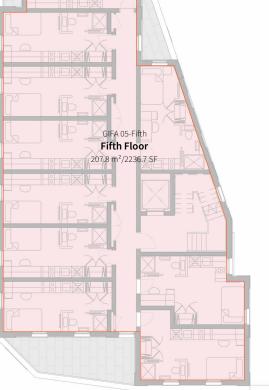

issions prior to commencing work.

**B1-Basement** 1:200

P.A GIFA 06-Sixth Sixth Floor 207.8 m<sup>2</sup>/2236.7 SF 8 06-Sixth 1:200

GIFA 05-Fifth 207.8 m<sup>2</sup>/2236.7 SF ------

**7** 05-Fifth

| Project Title:<br>NEW TRIPPET           | Status:<br><b>PLANNING</b>    |                     |
|-----------------------------------------|-------------------------------|---------------------|
| Location:<br>SHEFFIELD                  | Scale:<br><b>As indicated</b> |                     |
| Drawing title:<br>PROPOSED - GIFA Plans | Job Number:<br><b>22-027</b>  | Drawing P<br>FA-DR- |