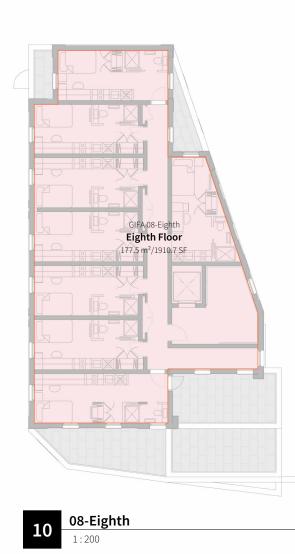

issions prior to commencing work.

**B1-Basement** 1:200

P.A GIFA 06-Sixth Sixth Floor 207.8 m<sup>2</sup>/2236.7 SF 8 06-Sixth 1:200

GIFA 05-Fifth 207.8 m<sup>2</sup>/2236.7 SF ------

**7** 05-Fifth

| Project Title:<br>NEW TRIPPET           | Status:<br><b>PLANNING</b>    |                     |
|-----------------------------------------|-------------------------------|---------------------|
| Location:<br>SHEFFIELD                  | Scale:<br><b>As indicated</b> |                     |
| Drawing title:<br>PROPOSED - GIFA Plans | Job Number:<br><b>22-027</b>  | Drawing P<br>FA-DR- |