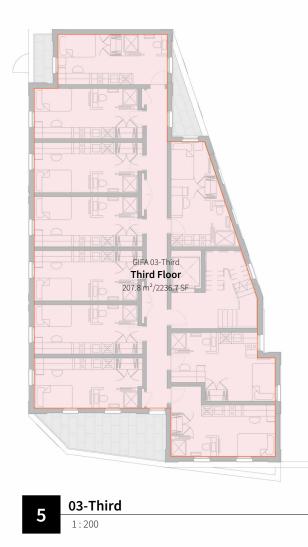

issions prior to commencing work.

**B1-Basement** 1:200

P.A GIFA 06-Sixth Sixth Floor 207.8 m<sup>2</sup>/2236.7 SF 8 06-Sixth 1:200

GIFA 05-Fifth 207.8 m<sup>2</sup>/2236.7 SF ------

**7** 05-Fifth

| Project Title:<br>NEW TRIPPET           | Status:<br><b>PLANNING</b>    |                     |
|-----------------------------------------|-------------------------------|---------------------|
| Location:<br>SHEFFIELD                  | Scale:<br><b>As indicated</b> |                     |
| Drawing title:<br>PROPOSED - GIFA Plans | Job Number:<br><b>22-027</b>  | Drawing P<br>FA-DR- |