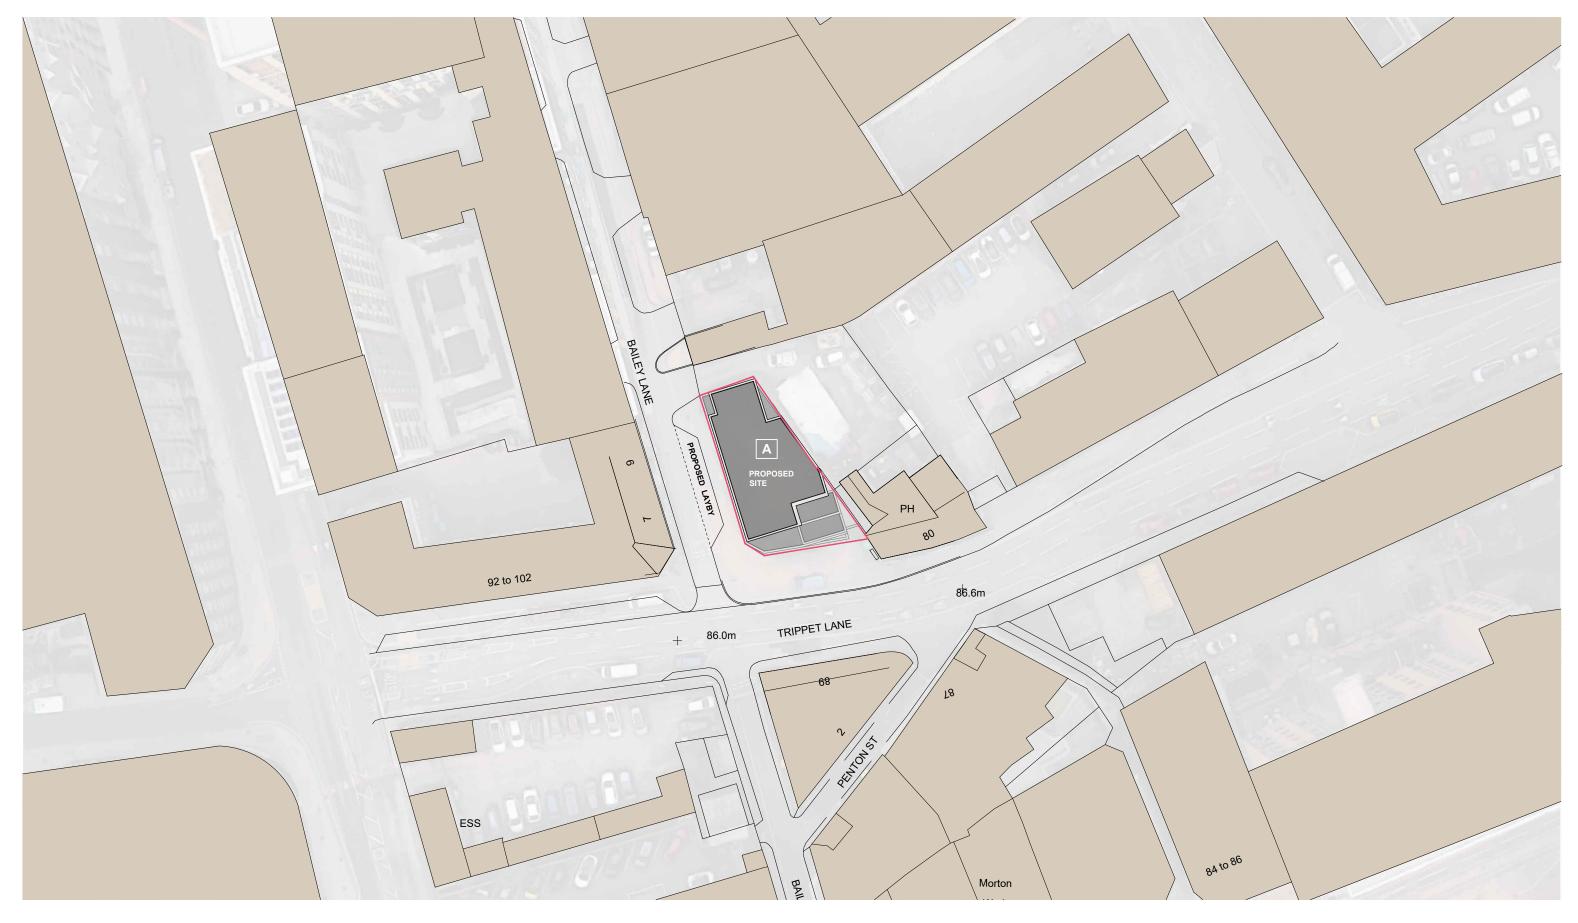

| Four   | Architects Limited (11613893)              |
|--------|--------------------------------------------|
| Note   | :                                          |
| This   | drawing is copyright.                      |
| Do no  | ot scale dimensions from drawings.         |
| All di | imensions must be checked on site by       |
| conti  | ractor or suitable qualified individual.   |
| Cont   | ractor to report any discrepancies, errors |
| or on  | nissions prior to commencing work          |

| Status: PLANNING          |                        |                         |                     |
|---------------------------|------------------------|-------------------------|---------------------|
| Scale:<br>1:500 @ A3      |                        | Date: <b>16-10-2023</b> |