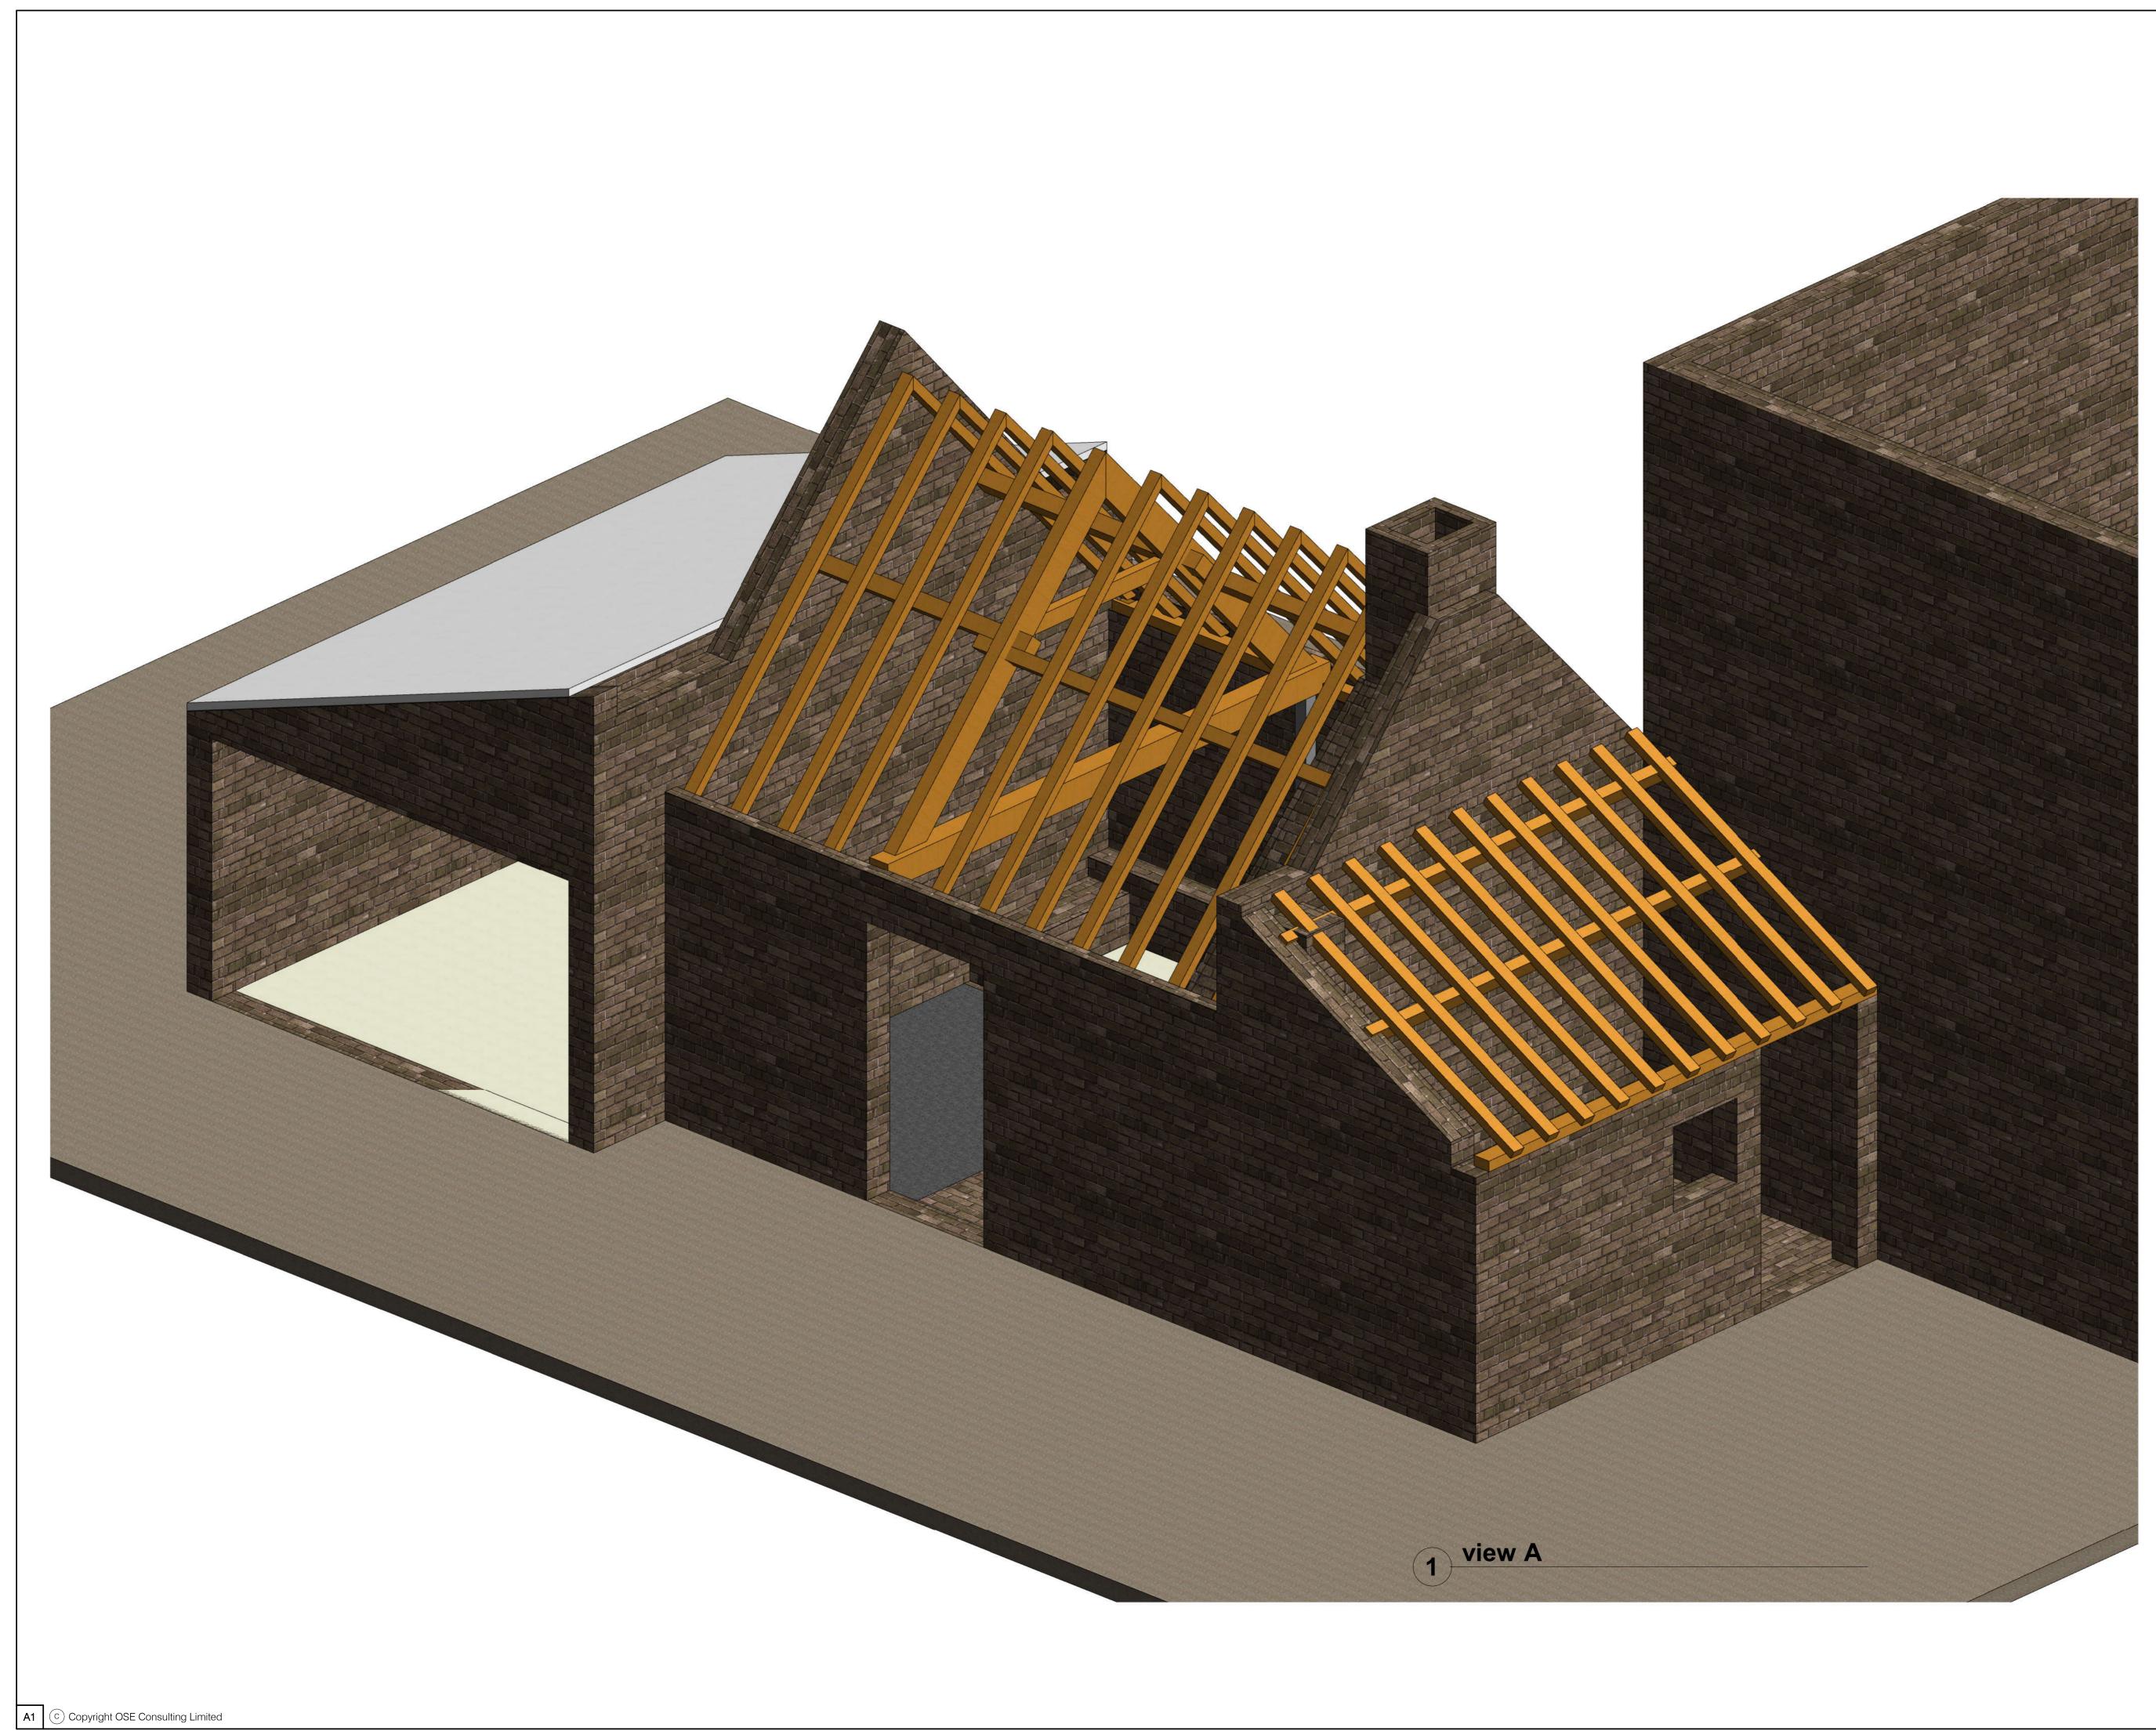

## Mr I Clements

 Project Title:

 Bakehouse Avenue Farm

 Drawing Title:

 Existing 3D view A

 Scale
 Date 10/21/22

 Drawing Status:
 Drawn DD

 Drawing Number:
 3231\_0005