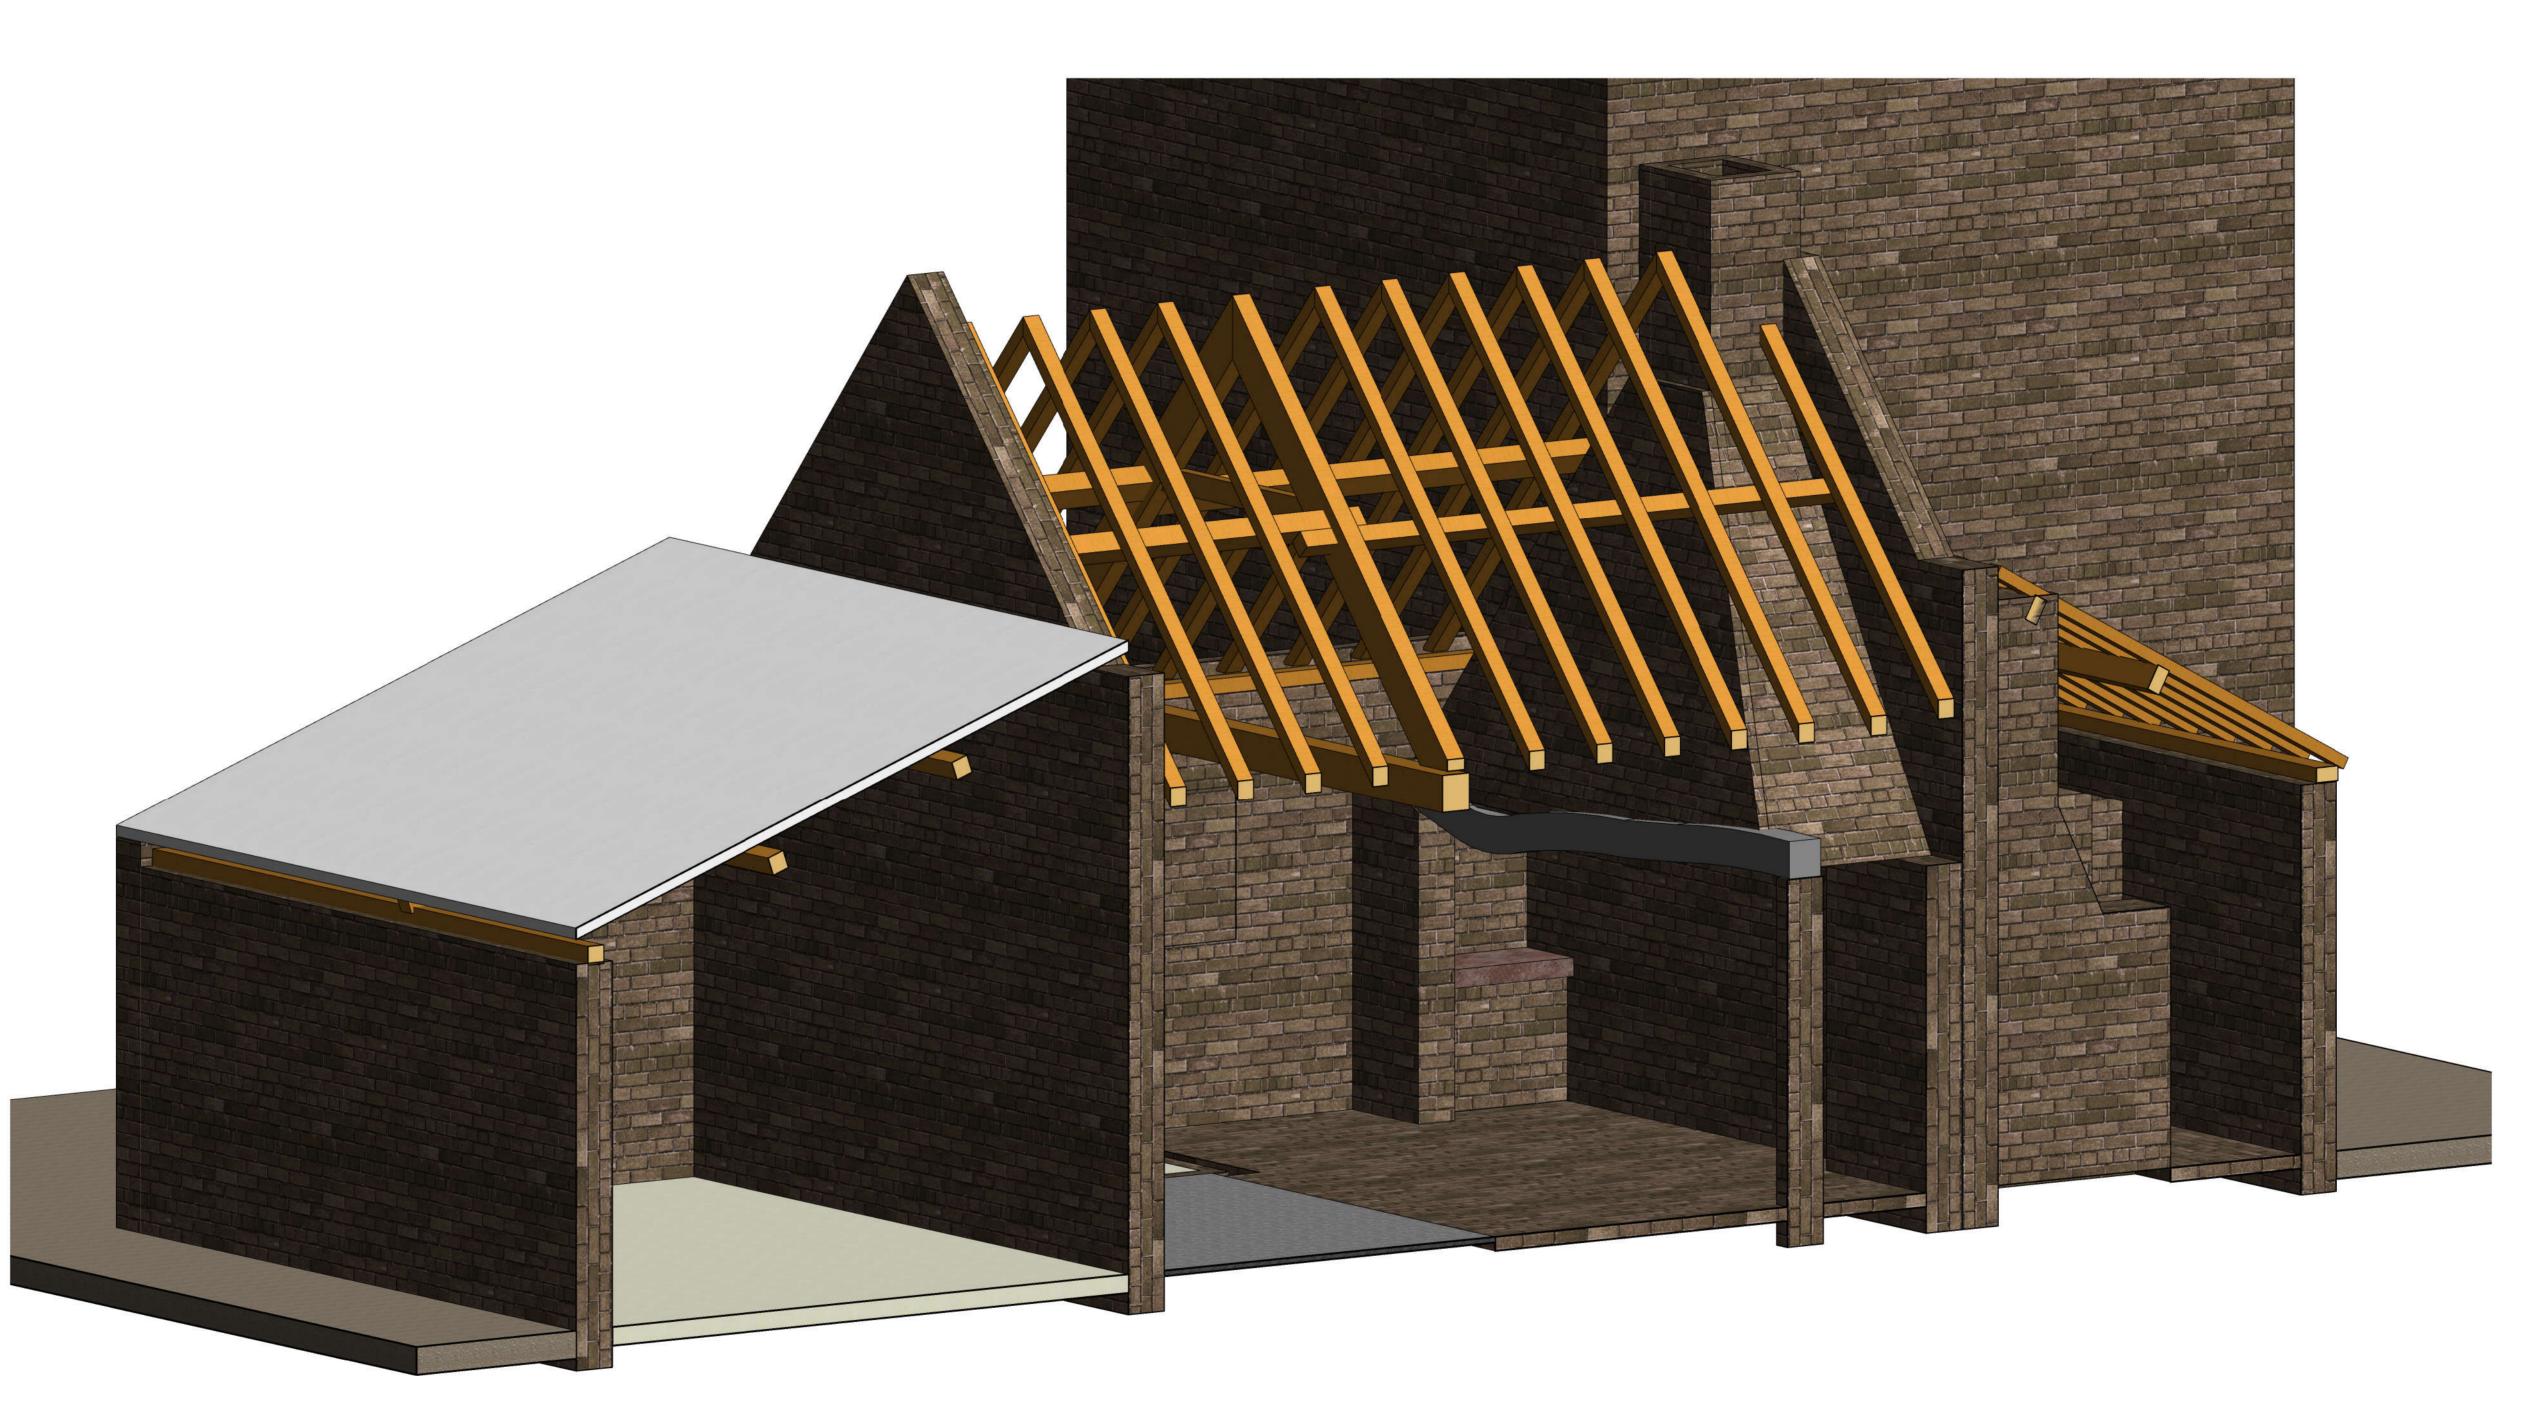

Drawing Title:

Existing 3D View C

Date Drav 10/25/22 DD

Drawing Status:

Report

Drawing Number: 3231\_0007