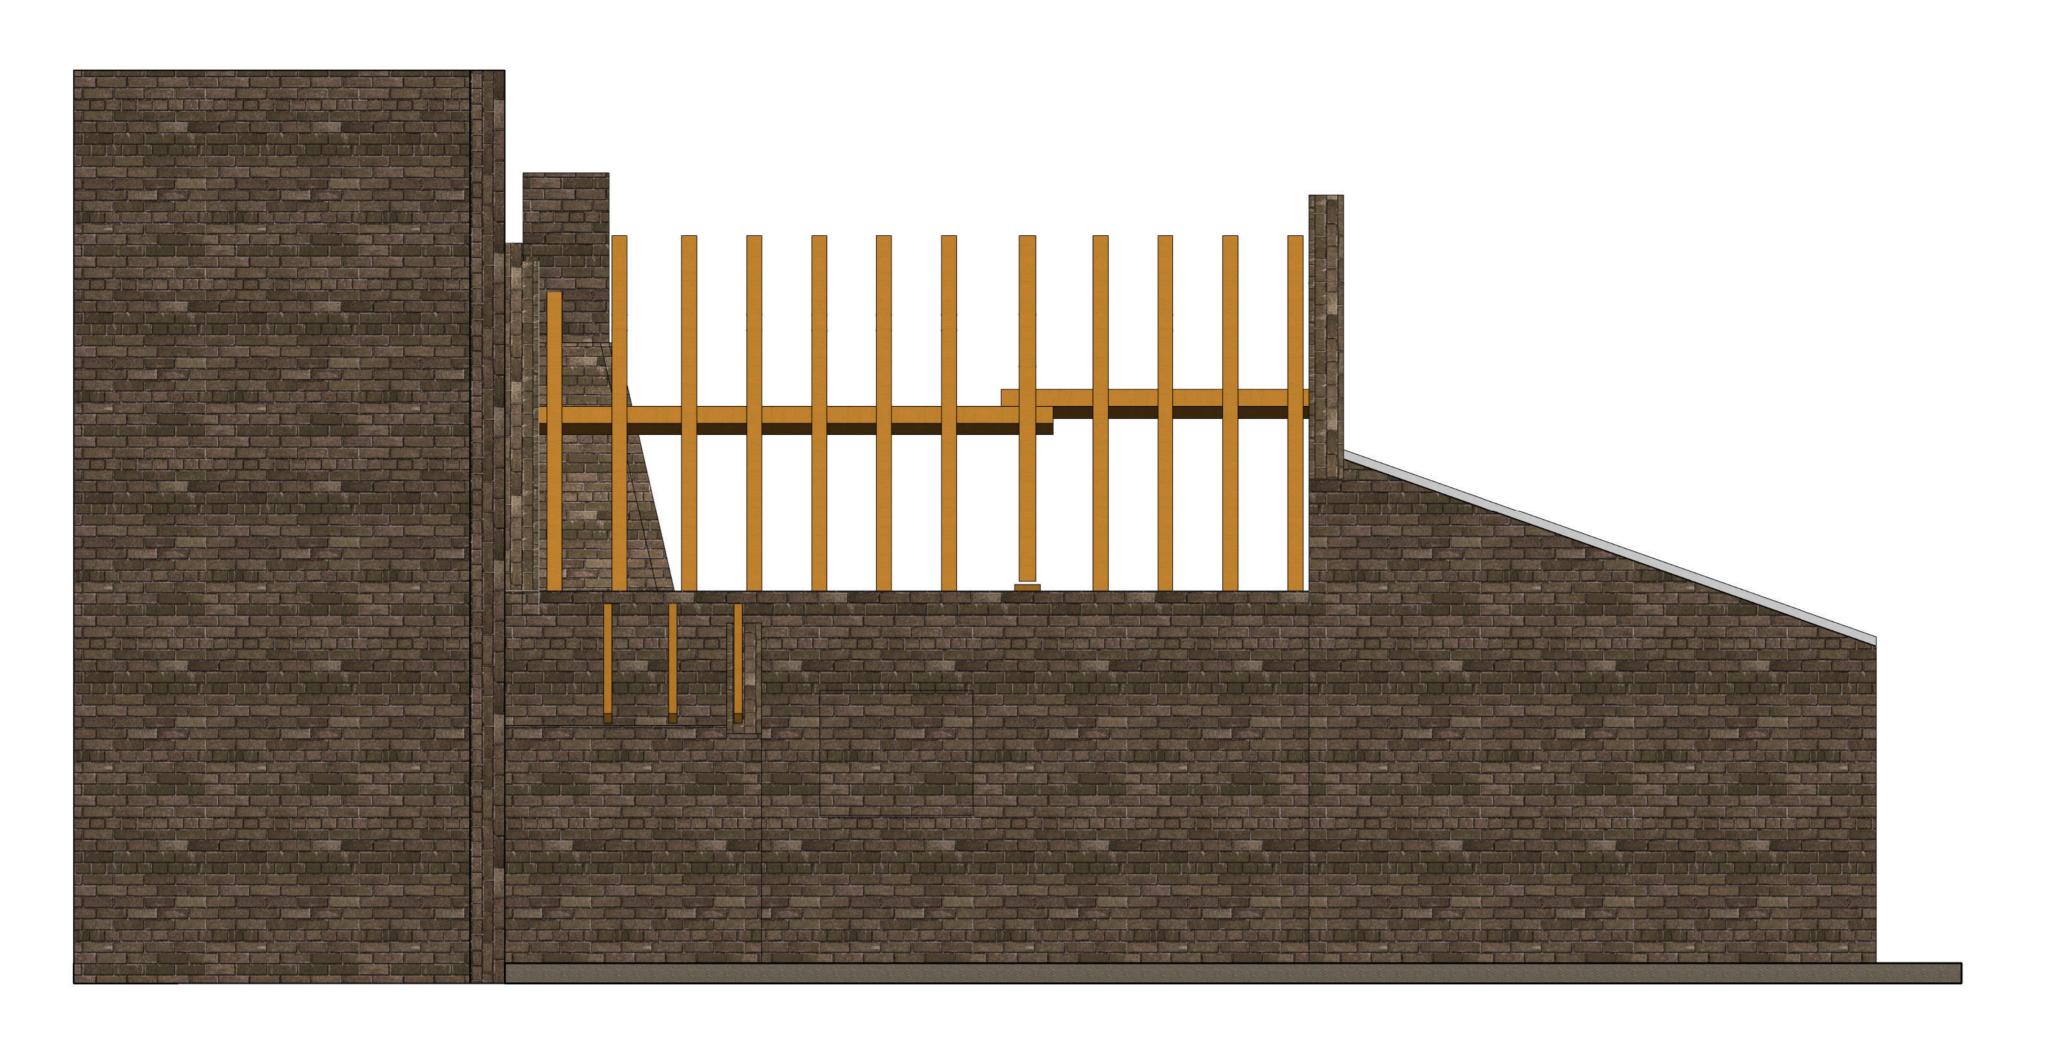

1 Elevation C

2 Elevation D

NOTES

- Do not scale this drawing. All dimensions must be checked / verified on site. If in doubt ask.
- 2. This drawing is to be read in conjunction with all relevant Architects, Engineers and Specialist drawings and specifications.
  - 3. All dimensions are in millimetres unless otherwise stated. All levels in metres unless otherwise noted.
  - 4. Any discrepancies noted on site are to be reported to the Engineer immediately.