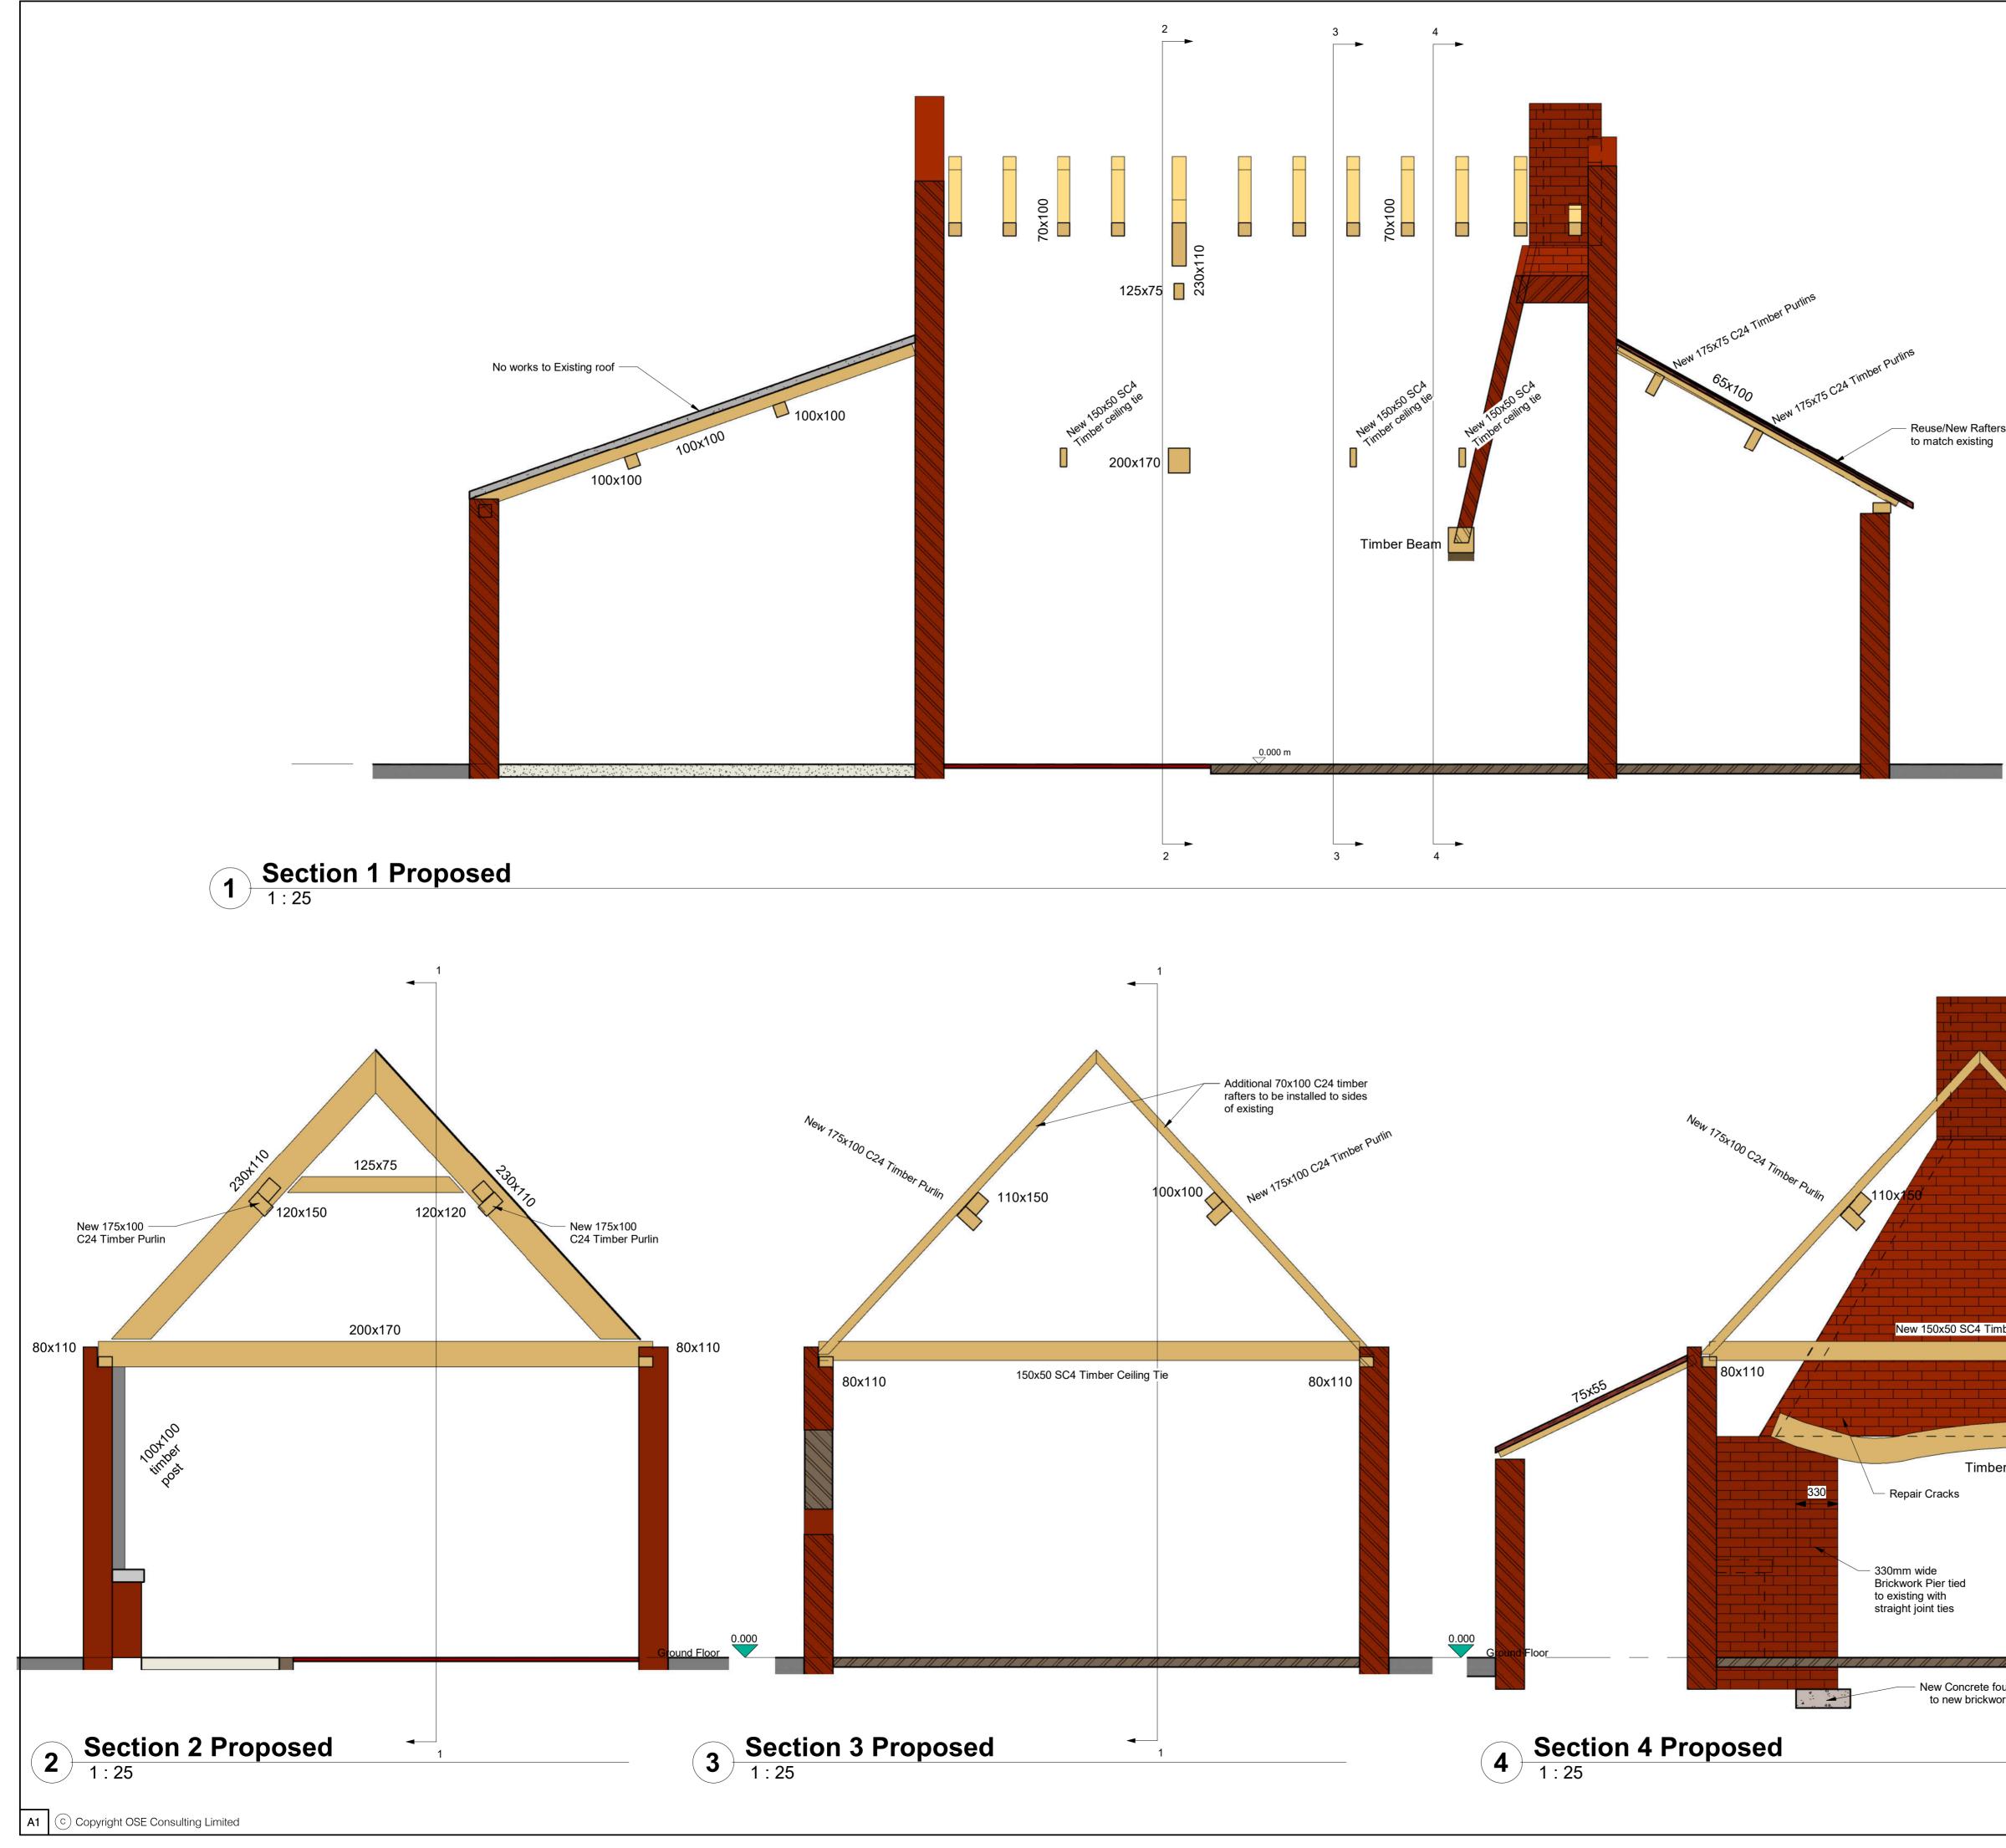

|                                                  | NOTES                                                                                                                                                                                                                                                                                                                                                                                                                                                   |                                                      |             |              |
|--------------------------------------------------|---------------------------------------------------------------------------------------------------------------------------------------------------------------------------------------------------------------------------------------------------------------------------------------------------------------------------------------------------------------------------------------------------------------------------------------------------------|------------------------------------------------------|-------------|--------------|
|                                                  | <ol> <li>Do not scale</li> <li>/ verified on site</li> </ol>                                                                                                                                                                                                                                                                                                                                                                                            | this drawing. All dimensions m<br>. If in doubt ask. | ust be ch   | ecked        |
|                                                  | <ul> <li>2. This drawing is to be read in conjunction with all relevant Architects, Engineers and Specialist drawings and specifications.</li> <li>3. All dimensions are in millimetres unless otherwise stated. All levels in metres unless otherwise noted.</li> <li>4. Any discrepancies noted on site are to be reported to the Engineer immediately.</li> <li>CDM REGULATIONS 2015</li> </ul> <b>DESIGNERS HAZARD INFORMATION</b> FOR CONSTRUCTION |                                                      |             |              |
|                                                  |                                                                                                                                                                                                                                                                                                                                                                                                                                                         |                                                      |             |              |
|                                                  |                                                                                                                                                                                                                                                                                                                                                                                                                                                         |                                                      |             |              |
|                                                  |                                                                                                                                                                                                                                                                                                                                                                                                                                                         |                                                      |             |              |
|                                                  |                                                                                                                                                                                                                                                                                                                                                                                                                                                         |                                                      |             |              |
|                                                  | 1. If you do not fully understand the risks involved during the construction of the items indicated on this drawing ask your Health & Safety Advisor or a member of the Design Team before proceeding.                                                                                                                                                                                                                                                  |                                                      |             |              |
| S                                                | GENERAL NOTES                                                                                                                                                                                                                                                                                                                                                                                                                                           |                                                      |             |              |
|                                                  |                                                                                                                                                                                                                                                                                                                                                                                                                                                         |                                                      |             |              |
|                                                  |                                                                                                                                                                                                                                                                                                                                                                                                                                                         |                                                      |             |              |
|                                                  |                                                                                                                                                                                                                                                                                                                                                                                                                                                         |                                                      |             |              |
|                                                  |                                                                                                                                                                                                                                                                                                                                                                                                                                                         |                                                      |             |              |
|                                                  |                                                                                                                                                                                                                                                                                                                                                                                                                                                         |                                                      |             |              |
|                                                  |                                                                                                                                                                                                                                                                                                                                                                                                                                                         |                                                      |             |              |
|                                                  |                                                                                                                                                                                                                                                                                                                                                                                                                                                         |                                                      |             |              |
| 0.000                                            |                                                                                                                                                                                                                                                                                                                                                                                                                                                         |                                                      |             |              |
| Ground Floor                                     |                                                                                                                                                                                                                                                                                                                                                                                                                                                         |                                                      |             |              |
|                                                  |                                                                                                                                                                                                                                                                                                                                                                                                                                                         |                                                      |             |              |
|                                                  |                                                                                                                                                                                                                                                                                                                                                                                                                                                         |                                                      |             |              |
|                                                  |                                                                                                                                                                                                                                                                                                                                                                                                                                                         |                                                      |             |              |
|                                                  | 1 1                                                                                                                                                                                                                                                                                                                                                                                                                                                     |                                                      | 1 1         |              |
| 1                                                |                                                                                                                                                                                                                                                                                                                                                                                                                                                         |                                                      |             |              |
|                                                  | P1         16/11/23           Rev         Date                                                                                                                                                                                                                                                                                                                                                                                                          | Preliminary Issue                                    | DD<br>Drawn | NP<br>Auth'd |
|                                                  |                                                                                                                                                                                                                                                                                                                                                                                                                                                         | AMENDMENTS                                           |             |              |
|                                                  |                                                                                                                                                                                                                                                                                                                                                                                                                                                         | <b>NGE</b>                                           |             |              |
| 100×100 New 175×100 C24 Timber Punin             | OSE:<br>consulting                                                                                                                                                                                                                                                                                                                                                                                                                                      |                                                      |             |              |
| 100 C24 TIMU                                     | Quantum House<br>3-5 College Street                                                                                                                                                                                                                                                                                                                                                                                                                     |                                                      |             |              |
| 100×100 New 175+                                 | Nottingham<br>NG1 5AQ<br>Tel: 0115 943 7969                                                                                                                                                                                                                                                                                                                                                                                                             |                                                      |             |              |
|                                                  | E-Mail: info@ose-consulting.co.uk<br>www.ose-consulting.co.uk                                                                                                                                                                                                                                                                                                                                                                                           |                                                      |             |              |
|                                                  | Client:                                                                                                                                                                                                                                                                                                                                                                                                                                                 |                                                      |             |              |
|                                                  |                                                                                                                                                                                                                                                                                                                                                                                                                                                         |                                                      |             |              |
| ber Ceiling Tie                                  |                                                                                                                                                                                                                                                                                                                                                                                                                                                         | Mr I Clements                                        |             |              |
| 80x110                                           |                                                                                                                                                                                                                                                                                                                                                                                                                                                         |                                                      |             |              |
|                                                  | Project Title:                                                                                                                                                                                                                                                                                                                                                                                                                                          |                                                      |             |              |
| r Beam                                           | Ba                                                                                                                                                                                                                                                                                                                                                                                                                                                      | ikehouse Avenue Far                                  | m           |              |
|                                                  |                                                                                                                                                                                                                                                                                                                                                                                                                                                         |                                                      |             |              |
|                                                  | Drawing Title:                                                                                                                                                                                                                                                                                                                                                                                                                                          |                                                      |             |              |
| 330mm wide<br>Brickwork Pier tied<br>to existing | Proposed Sections                                                                                                                                                                                                                                                                                                                                                                                                                                       |                                                      |             |              |
|                                                  |                                                                                                                                                                                                                                                                                                                                                                                                                                                         |                                                      |             |              |
|                                                  |                                                                                                                                                                                                                                                                                                                                                                                                                                                         |                                                      |             |              |
| undations<br>rk piers                            | Scale<br>1 : 25                                                                                                                                                                                                                                                                                                                                                                                                                                         |                                                      | Drawn<br>DD |              |
| <b>▲</b><br>1                                    | Drawing Status:                                                                                                                                                                                                                                                                                                                                                                                                                                         | Planning                                             |             |              |
|                                                  | Drawing Number: Revision                                                                                                                                                                                                                                                                                                                                                                                                                                |                                                      |             |              |
|                                                  |                                                                                                                                                                                                                                                                                                                                                                                                                                                         |                                                      |             |              |