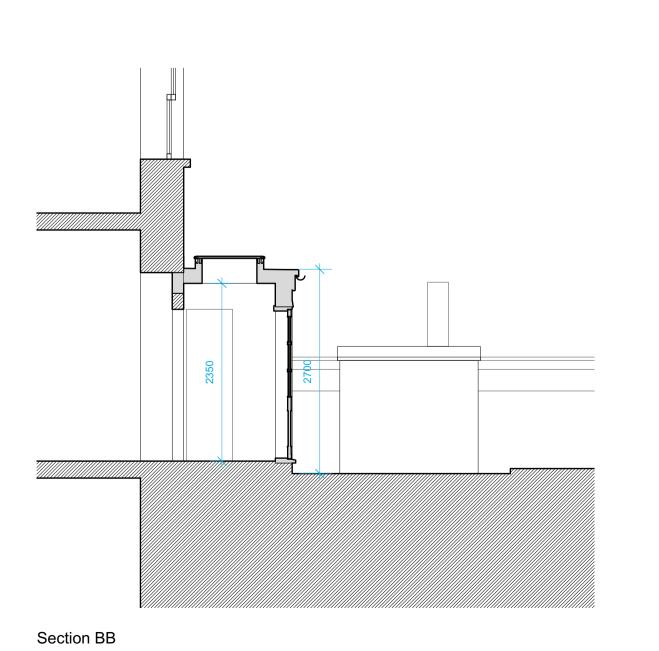

store

kitchen

living room

Ground Floor Plan

1425

Digital Office for Architecture info@digitalofficearch.com +44 (0)7525454720

/ 03/11/2023

**A** 27/11/2023

Notes

1. Drawings to be scaled for planning and pricing purposes only. Use only figured dimensions for construction.

2. Any discrepancies between site and drawings to be reported to the architect immediately.

3. Read in conjunction with all relevant structural, mechanical & electrical engineers' and landscape architects' drawings.

4. Dimensions critical to proposed building works must be checked on site before building works commences.

5. Drawing to be read in conjunction with Construction Stage Health & Safety Plan.

6. This development is to comply with latest Building Regulations.

13 Hope Square, Hotwells Bristol, BS8 4LX

Proposed Plans, Sections & Elevations

Date Scale

November 2023 1:50 @ A1

2302-PL-01