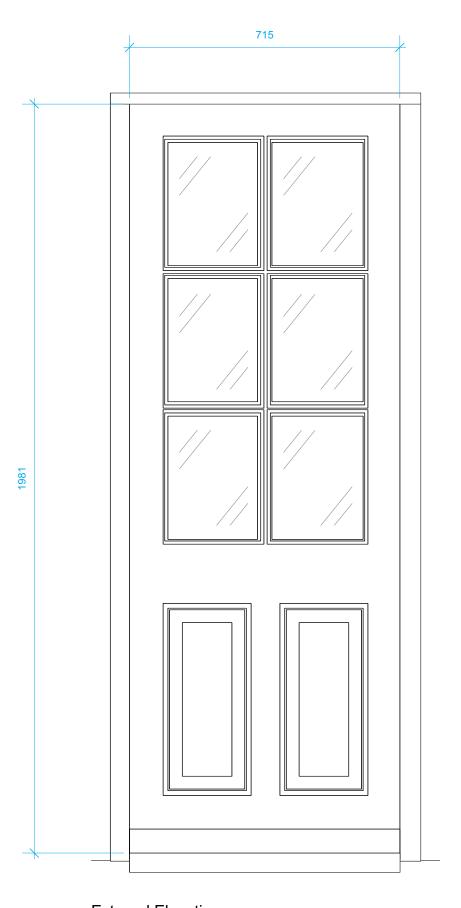

**External Elevation** 

Section

info@digitalofficearch.com +44 (0)7525454720

Revision

/ 03/11/2023

Notes

- Notes

  1. Drawings to be scaled for planning and pricing purposes only. Use only figured dimensions for construction.

## **External Door** Details

Date Scale

November 2023

1:10 @ A3

Drawing number

2302-DET-02

Revision

PLANNING

Timber panelled door with glazing, painted white.