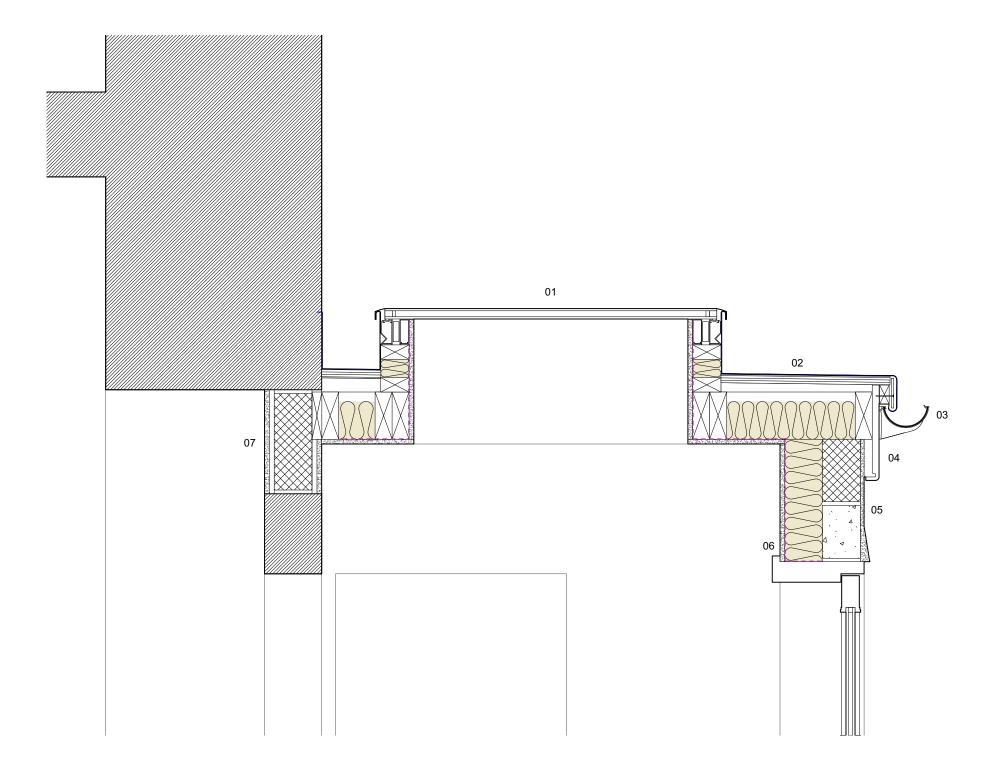

## Notes:

01 600 x 900mm fixed rooflight 02 EDPM rubber roof membrane

Black PVC gutter 03

White PVC fascia board 04

Walls to be built up in blockwork, rendered 05 and made good to match existing. Painted to match existing.

06 VCL internally sealed to door and window

frames. 07 Existing fan light window above door to be

blocked up.

info@digitalofficearch.com +44 (0)7525454720

Revision

/ 03/11/2023

## **Roof Detail**

Date Scale

November 2023

1:10 @ A3

Drawing number

2302-DET-01

Revision

PLANNING