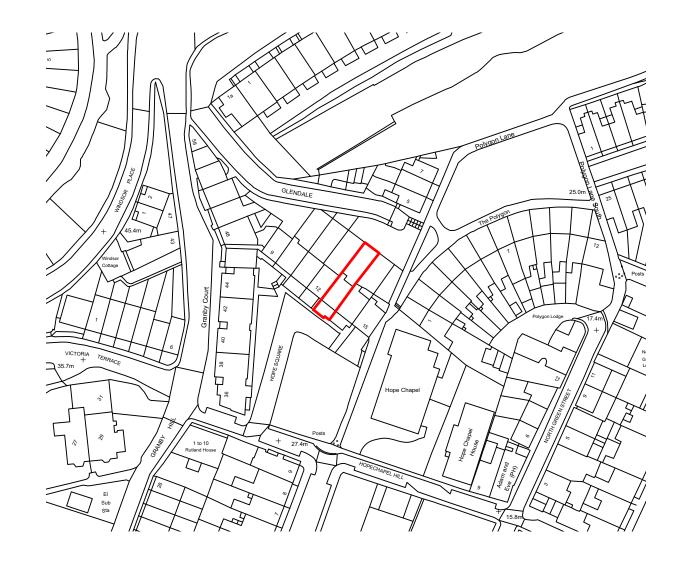

Project

13 Hope Square, Hotwells Bristol, BS8 4LX

Title

## Location Plan

Date

Scale

November 2023 1:1250 @ A3

Drawing number

2302-LOC-01

Status

100m