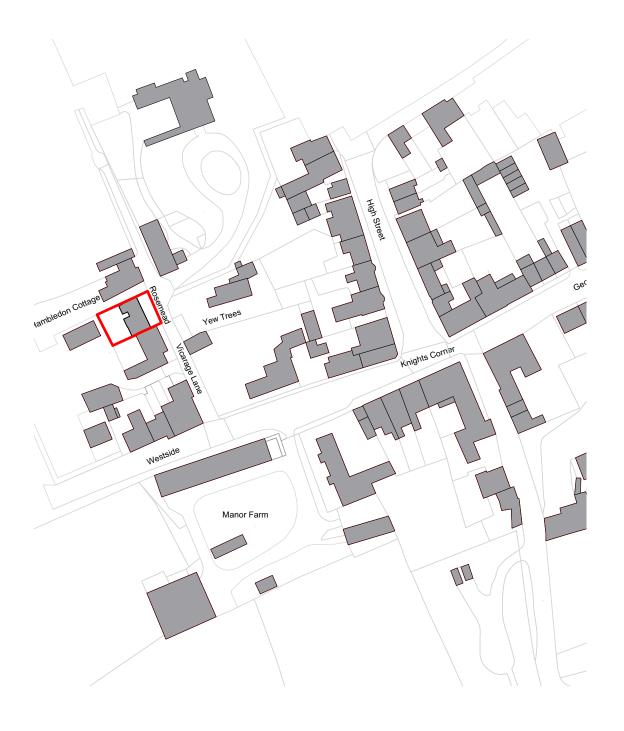

© Crown copyright, All rights reserved. 2018 Licence number 0100031673

0m 5 10 15 20 25

SITE LOCATION PLAN 1:1250

© Crown copyright, All rights reserved. 2018 Licence number 0100031673

Hambledon Cottage

## SITE BLOCK PLAN 1:500

The Old Fire Station Upper Basingwell Street Bishop's Waltham

Yew Trees

Vicarage Lane

Hampshire SO32 1PF

t: 01489 890629

Westside

e: office@thegoddardpartnership.com

w: www.thegoddardpartnership.com

Historic Buildings and Architectural Design Consultants

Mrs Moger Rosemead Cottage

Site Location & Block Plans

1:100 at A3 Scale

August 2023

**Drawing No.** 1214/100

DO NOT SCALE FROM THIS DRAWING.
Scaling only for Local Authority purposes. Dimensions to be checked on site. All dimensions are in millimetres unless stated. Report all discrepencies.